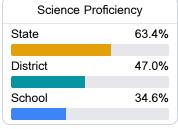

MS 39046



Dr. Pamela Self pamelaself@cantonschools.net

### School Accountability Grade Components

Mississippi's accountability system assigns "A" through "F" letter grades for schools and districts. Grades are based on student achievement, student growth, student participation in testing, and other academic measures.

#### Math

Measurements of student performance on the statewide math assessment.







#### **English**

Measurements of student performance on the statewide English language arts (ELA) assessment.





| Proficiency |       |  |
|-------------|-------|--|
| State       | 47.9% |  |
| District    | 32.6% |  |
| School      | 21.0% |  |
|             |       |  |

#### Other Measures

Other measurements of student performance that factor into the accountability grade.





| College & Career Readiness |        |
|----------------------------|--------|
| State                      | 51.9%  |
|                            | 20 =2/ |
| District                   | 23.7%  |
|                            | 00.70/ |
| School                     | 23.7%  |
|                            |        |







#### **Teacher Data**

32.9



94.8%

In-Field Teachers



## Canton Public High School

#### **Detailed Assessment and Other Data**

#### Student Performance

The following information shows each level of student performance on statewide assessments.

#### Math



#### English



#### Science



#### Student Assessment Participation





#### Other Data



Chronic Absenteeism



\$13,251.81

Per-Pupil Expenditure



Post-Secondary Enrollment



**Advanced Course** P