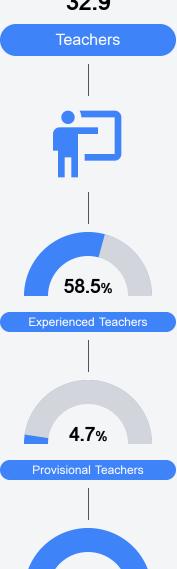

performance on the statewide math assessment.







#### **English**

Measurements of student performance on the statewide English language arts (ELA) assessment.





| Proficiency |       |  |
|-------------|-------|--|
| State       | 47.9% |  |
| District    | 32.6% |  |
| School      | 21.0% |  |
|             |       |  |

#### Other Measures

Other measurements of student performance that factor into the accountability grade.





| College & Career Readiness |        |
|----------------------------|--------|
| State                      | 51.9%  |
|                            | 20 =2/ |
| District                   | 23.7%  |
|                            | 00.70/ |
| School                     | 23.7%  |
|                            |        |







#### **Teacher Data**

32.9



94.8%

In-Field Teachers



## Canton Public High School

#### **Detailed Assessment and Other Data**

#### Student Performance

The following information shows each level of student performance on statewide assessments.

#### Math



#### English



#### Science



#### Student Assessment Participation





#### Other Data



Chronic Absenteeism



\$13,251.81

Per-Pupil Expenditure



Post-Secondary Enrollment



**Advanced Course** Participation