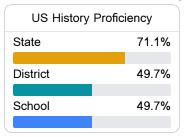

, MS 39046



Dr. Pamela Self pamelaself@cantonschools.net

### School Accountability Grade Components

Mississippi's accountability system assigns "A" through "F" letter grades for schools and districts. Grades are based on student achievement, student growth, student participation in testing, and other academic measures.

#### Math

Measurements of student performance on the statewide math assessment.







#### **English**

Measurements of student performance on the statewide English language arts (ELA) assessment.





| Proficiency |       |  |
|-------------|-------|--|
| State       | 47.9% |  |
| District    | 32.6% |  |
| School      | 21.0% |  |
|             |       |  |

#### Other Measures

Other measurements of student performance that factor into the accountability grade.





| College & Career Readiness |        |
|----------------------------|--------|
| State                      | 51.9%  |
|                            | 20 =2/ |
| District                   | 23.7%  |
|                            | 00.70/ |
| School                     | 23.7%  |
|                            |        |







#### **Teacher Data**

32.9



94.8%

In-Field Teachers



## Canton Public High School

#### **Detailed Assessment and Other Data**

#### Student Performance

The following information shows each level of student performance on statewide assessments.

#### Math



#### English



#### Science



#### Student Assessment Participation





#### Other Data



Chronic Absenteeism



\$13,251.81

Per-Pupil Expenditure



Post-Secondary Enrollment



**Advanced Course**