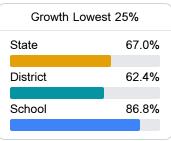

#### Math

Measurements of student performance on the statewide math assessment.