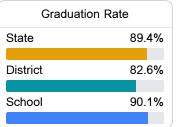

### Math

Measurements of student performance on the statewide math assessment.







#### **English**

Measurements of student performance on the statewide English language arts (ELA) assessment.





| Proficiency |       |  |
|-------------|-------|--|
| State       | 47.9% |  |
| District    | 32.6% |  |
| School      | 21.0% |  |
|             |       |  |

#### Other Measures

Other measurements of student performance that factor into the accountability grade.





| College & Career Readiness |        |
|----------------------------|--------|
| State                      | 51.9%  |
|                            | 20 =2/ |
| District                   | 23.7%  |
|                            | 00.70/ |
| School                     | 23.7%  |
|                            |        |







#### **Teacher Data**

32.9



94.8%

In-Field Teachers



## Canton Public High School

#### **Detailed Assessment and Other Data**

#### Student Performance

The following information shows each level of student performance on statewide assessments.

#### Math



#### English



#### Science



#### Student Assessment Participation





#### Other Data



Chronic Absenteeism



\$13,251.81

Per-Pupil Expenditure



Post-Secondary Enrollment



**Advanced Course** Participation