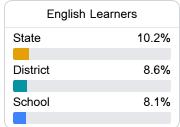

# Math

Measurements of student performance on the statewide math assessment.







#### **English**

Measurements of student performance on the statewide English language arts (ELA) assessment.





| Proficiency |       |  |
|-------------|-------|--|
| State       | 47.9% |  |
| District    | 32.6% |  |
| School      | 21.0% |  |
|             |       |  |

#### Other Measures

Other measurements of student performance that factor into the accountability grade.





| College & Career Readiness |        |
|----------------------------|--------|
| State                      | 51.9%  |
|                            | 20 =2/ |
| District                   | 23.7%  |
|                            | 00.70/ |
| School                     | 23.7%  |
|                            |        |







#### **Teacher Data**

32.9



94.8%

In-Field Teachers



## Canton Public High School

#### **Detailed Assessment and Other Data**

#### Student Performance

The following information shows each level of student performance on statewide assessments.

#### Math



#### English



#### Science



#### Student Assessment Participation





#### Other Data



Chronic Absenteeism



\$13,251.81

Per-Pupil Expenditure



Post-Secondary Enrollment



**Advanced Course** Participation