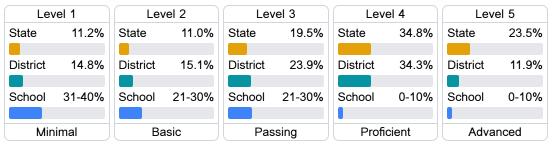

#### English

#### Student Performance

The following information shows each level of student performance on statewide assessments.