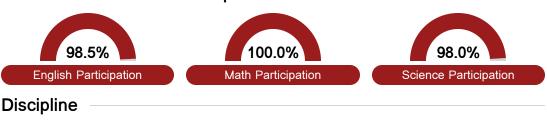

|       |  |

#### Other Measures

Other measurements of student performance that factor into the accountability grade.





| College & Career Readiness |        |
|----------------------------|--------|
| State                      | 51.9%  |
|                            | 20 =2/ |
| District                   | 23.7%  |
|                            | 00.70/ |
| School                     | 23.7%  |
|                            |        |







#### **Teacher Data**

32.9



94.8%

In-Field Teachers



## Canton Public High School

#### **Detailed Assessment and Other Data**

#### Student Performance

The following information shows each level of student performance on statewide assessments.

#### Math



#### English



#### Science



#### Student Assessment Participation





#### Other Data



Chronic Absenteeism



\$13,251.81

Per-Pupil Expenditure



Post-Secondary Enrollment



**Advanced Course** Participation