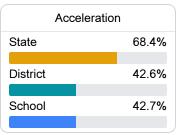

#### Other Measures

Other measurements of student performance that factor into the accountability grade.

| College & Career Readiness |        |
|----------------------------|--------|
| State                      | 51.9%  |
|                            | 20 =2/ |
| District                   | 23.7%  |
|                            | 00.70/ |
| School                     | 23.7%  |
|                            |        |