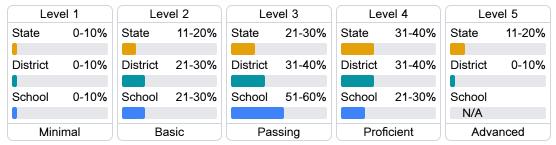

#### Student Performance

The following information shows each level of student performance on statewide assessments.

#### Math

#### English

#### Science