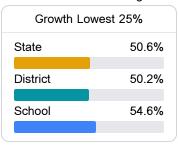

#### Other Measures

Other measurements of student performance that factor into the accountability grade.

| College & Career Readiness |        |
|----------------------------|--------|
| State                      | 51.9%  |
|                            | 20 =2/ |
| District                   | 23.7%  |
|                            | 00.70/ |
| School                     | 23.7%  |
|                            |        |