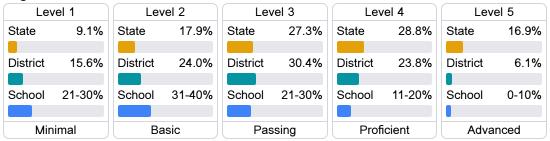

#### Math

#### Student Performance

The following information shows each level of student performance on statewide assessments.