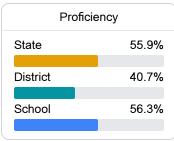

#### Math

Measurements of student performance on the statewide math assessment.