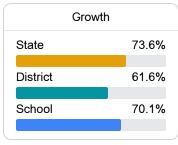

#### Math

Measurements of student performance on the statewide math assessment.