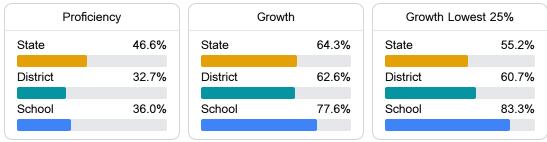

#### English

Measurements of student performance on the statewide English language arts (ELA) assessment.