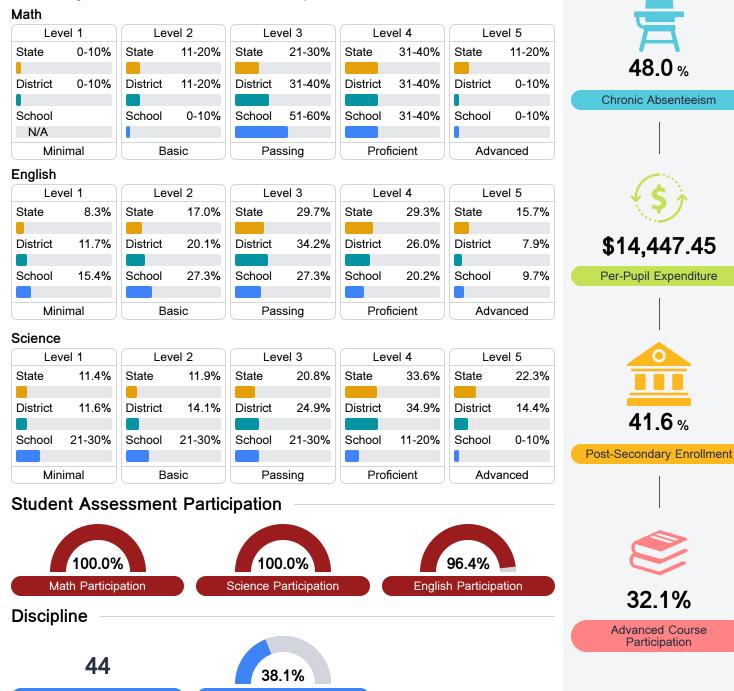

#### Student Performance

The following information shows each level of student performance on statewide assessments.

Other Data

Incidents of Violence

**Out-of-School Suspension**