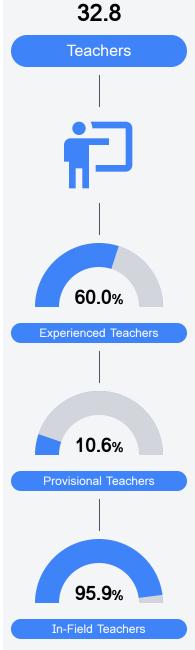

| 53.0%             | District                   | 29.3%                     |
| School                 | 51.6%          | School              | 47.3%             | School                     | 29.3%                     |
| Acceleration           |                |                     |                   |                            |                           |
| Accelera               | ation          | Graduat             | ion Rate          | English L                  | earners                   |
| Accelera<br>State      | ation<br>73.5% | Graduat             | ion Rate<br>88.9% | English L<br>State         |                           |
|                        |                |                     |                   |                            | earners<br>13.2%<br>14.3% |



Teacher Data



## **Detailed Assessment and Other Data**

#### Student Performance

The following information shows each level of student performance on statewide assessments.





Other Data

Incidents of Violence

**Out-of-School Suspension**