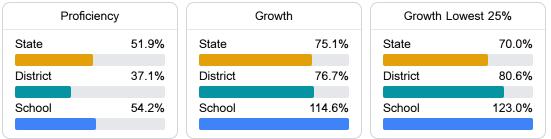

#### Math

Measurements of student performance on the statewide math assessment.