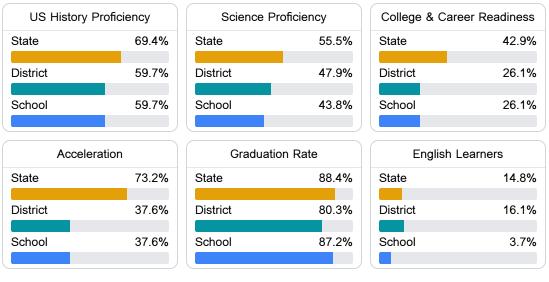

### Other Measures

Other measurements of student performance that factor into the accountability grade.