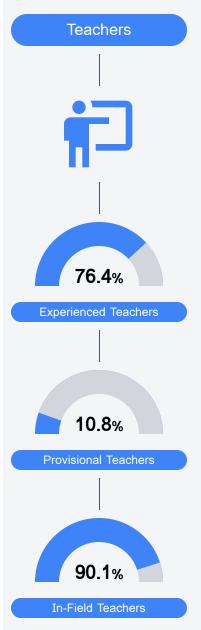

rd 2021 - 2022

For more detailed information, please visit https://msrc.mdek12.org.



## School Accountability Grade Components

Mississippi's accountability system assigns "A" through "F" letter grades for schools and districts. Grades are based on student achievement, student growth, student participation in testing, and other academic measures. COVID - 19 pandemic disruptions continue to be reflected in 2021 - 2022 accountability data, particularly growth data.

## **Teacher Data**

36.9

#### Math

Measurements of student performance on the statewide math assessment.



### English

Measurements of student performance on the statewide English language arts (ELA) assessment.



### Other Measures

Other measurements of student performance that factor into the accountability grade.







## **Detailed Assessment and Other Data**

#### Student Performance

The following information shows each level of student performance on statewide assessments.





Other Data