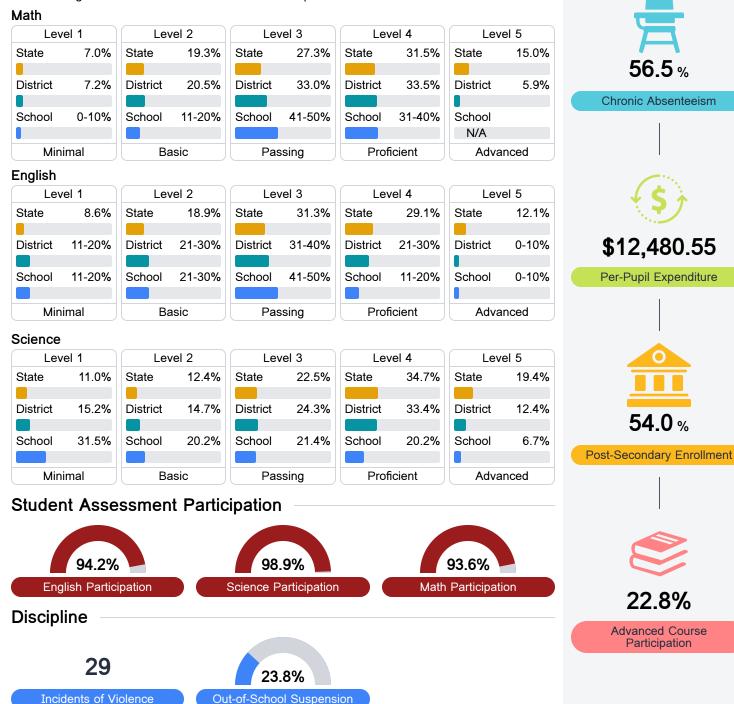

#### Math

Measurements of student performance on the statewide math assessment.

### English

Measurements of student performance on the statewide English language arts (ELA) assessment.

#### Student Performance

The following information shows each level of student performance on statewide assessments.

Other Data