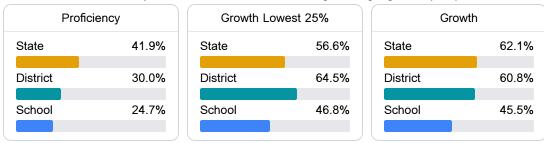

### English

Measurements of student performance on the statewide English language arts (ELA) assessment.