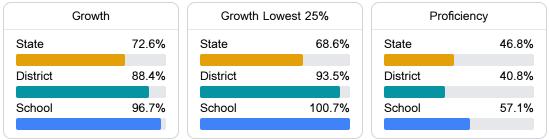

#### Math

Measurements of student performance on the statewide math assessment.