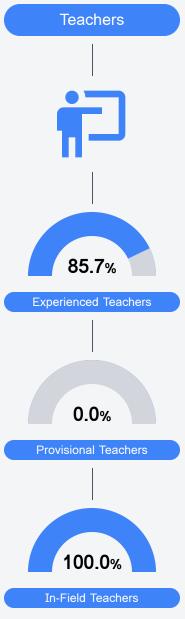

#### Other Measures

Other measurements of student performance that factor into the accountability grade.

Teacher Data

24.5