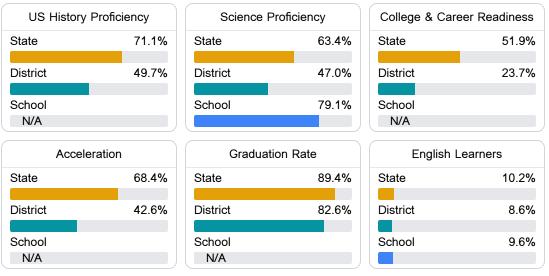

#### Other Measures

Other measurements of student performance that factor into the accountability grade.

Teacher Data

24.5