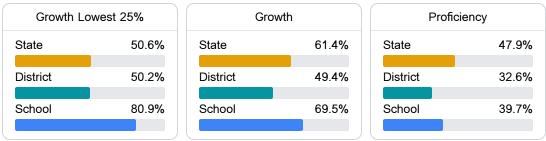

#### English

Measurements of student performance on the statewide English language arts (ELA) assessment.