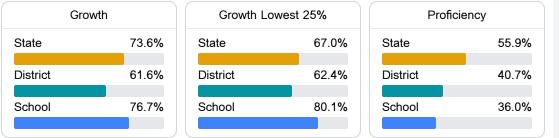

#### Math

Measurements of student performance on the statewide math assessment.