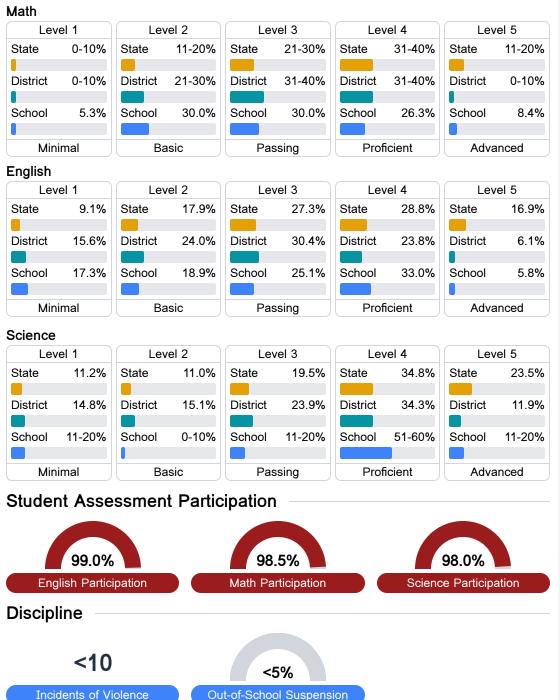

## **Detailed Assessment and Other Data**

#### Student Performance

The following information shows each level of student performance on statewide assessments.

Other Data

Chronic Absenteeism

\$11,473.18 Per-Pupil Expenditure