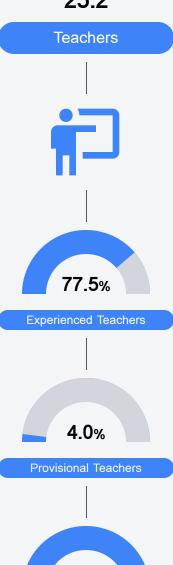

gh "F" letter grades for schools and districts. Grades are based on student achievement, student growth, student participation in testing, and other academic measures.

#### Math

Measurements of student performance on the statewide math assessment.







## **English**

Measurements of student performance on the statewide English language arts (ELA) assessment.







#### Other Measures

Other measurements of student performance that factor into the accountability grade.





| College & Career Readiness |        |
|----------------------------|--------|
| State                      | 48.9%  |
| District                   | 29.3%  |
| District                   | 23.070 |
| School                     |        |
| N/A                        |        |







#### **Teacher Data**

25.2



97.2%

**In-Field Teachers** 



# **Canton Elementary School**

#### **Detailed Assessment and Other Data**

#### Student Performance

The following information shows each level of student performance on statewide assessments.

#### Math



#### English



#### Science



#### Student Assessment Participation



## Other Data



Chronic Absenteeism



\$12,376.66

Per-Pupil Expenditure