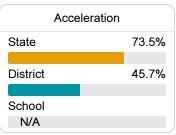

#### Other Measures

Other measurements of student performance that factor into the accountability grade.

| College & Career Readiness |        |
|----------------------------|--------|
| State                      | 48.9%  |
| District                   | 29.3%  |
| District                   | 23.070 |
| School                     |        |
| N/A                        |        |