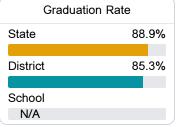

#### Other Measures

Other measurements of student performance that factor into the accountability grade.

| College & Career Readiness |        |
|----------------------------|--------|
| State                      | 48.9%  |
| District                   | 29.3%  |
| District                   | 23.070 |
| School                     |        |
| N/A                        |        |