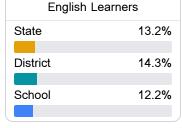

#### Other Measures

Other measurements of student performance that factor into the accountability grade.

| College & Career Readiness |        |
|----------------------------|--------|
| State                      | 48.9%  |
| District                   | 29.3%  |
| District                   | 23.070 |
| School                     |        |
| N/A                        |        |