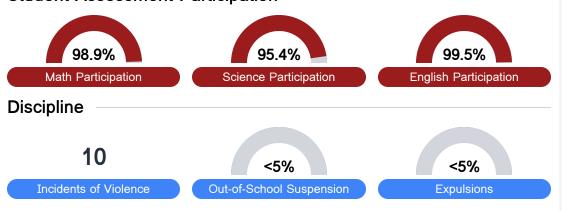

statewide English language arts (ELA) assessment.







#### Other Measures

Other measurements of student performance that factor into the accountability grade.





| College & Career Readiness |        |
|----------------------------|--------|
| State                      | 48.9%  |
| District                   | 29.3%  |
| District                   | 23.070 |
| School                     |        |
| N/A                        |        |







#### **Teacher Data**

25.2



97.2%

**In-Field Teachers** 



# **Canton Elementary School**

#### **Detailed Assessment and Other Data**

#### Student Performance

The following information shows each level of student performance on statewide assessments.

#### Math



#### English



#### Science



#### Student Assessment Participation



## Other Data



Chronic Absenteeism



\$12,376.66

Per-Pupil Expenditure