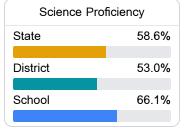

#### Student Performance

The following information shows each level of student performance on statewide assessments.

#### Science