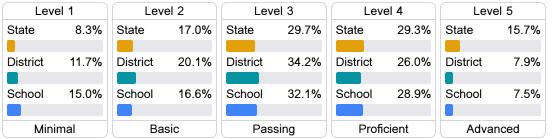

#### Student Performance

The following information shows each level of student performance on statewide assessments.

#### English