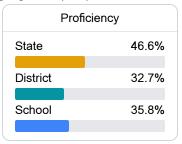

#### Student Performance

The following information shows each level of student performance on statewide assessments.