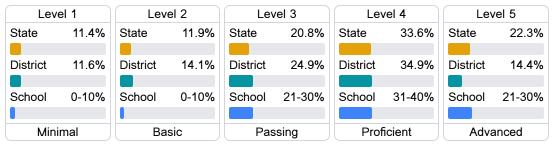

#### Student Performance

The following information shows each level of student performance on statewide assessments.

#### Science