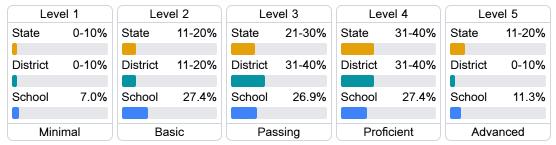

#### Student Performance

The following information shows each level of student performance on statewide assessments.

#### Math