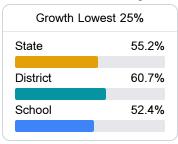

#### Student Performance

The following information shows each level of student performance on statewide assessments.