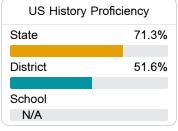

#### Student Performance

The following information shows each level of student performance on statewide assessments.