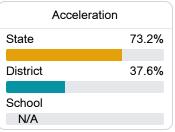

### Other Measures

Other measurements of student performance that factor into the accountability grade.

| English Learners |       |
|------------------|-------|
| State            | 14.8% |
| District         | 16.1% |
| School           | 13.9% |
|                  |       |