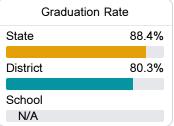

### Other Measures

Other measurements of student performance that factor into the accountability grade.

| English Learners |       |
|------------------|-------|
| State            | 14.8% |
| District         | 16.1% |
| School           | 13.9% |
|                  |       |