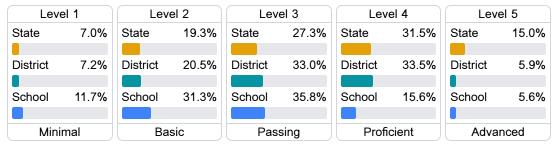

### Student Performance

The following information shows each level of student performance on statewide assessments.

#### Math