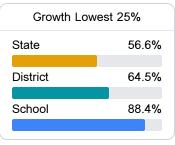

### Other Measures

Other measurements of student performance that factor into the accountability grade.

| English Learners |       |
|------------------|-------|
| State            | 14.8% |
| District         | 16.1% |
| School           | 13.9% |
|                  |       |