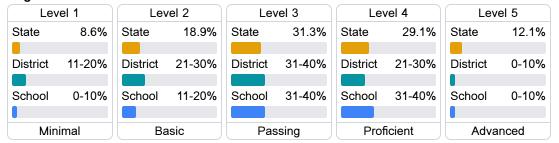

### Student Performance

The following information shows each level of student performance on statewide assessments.

### English