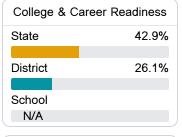

### Other Measures

Other measurements of student performance that factor into the accountability grade.

| English Learners |       |
|------------------|-------|
| State            | 14.8% |
| District         | 16.1% |
| School           | 13.9% |
|                  |       |