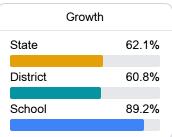

### Other Measures

Other measurements of student performance that factor into the accountability grade.

| English Learners |       |
|------------------|-------|
| State            | 14.8% |
| District         | 16.1% |
| School           | 13.9% |
|                  |       |