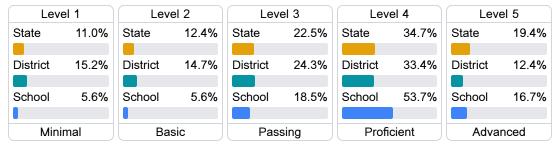

### Student Performance

The following information shows each level of student performance on statewide assessments.

#### Science