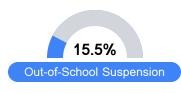

# **English**

Measurements of student performance on the statewide English language arts (ELA) assessment.







### Other Measures

Other measurements of student performance that factor into the accountability grade.











| English Learners |       |
|------------------|-------|
| State            | 14.8% |
| District         | 16.1% |
| School           | 13.9% |
|                  |       |

## **Teacher Data**

23.4







Experienced Teachers



Provisional Teachers



In-Field Teachers



## **Canton Elementary School**

## **Detailed Assessment and Other Data**

### Student Performance

The following information shows each level of student performance on statewide assessments.

#### Math



### English



#### Science



## Student Assessment Participation



## Discipline







Chronic Absenteeism



\$10,150.77

Per-Pupil Expenditure