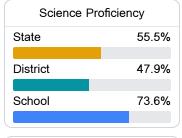

### Student Performance

The following information shows each level of student performance on statewide assessments.

#### Science