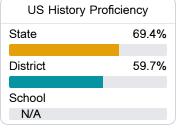

### Student Performance

The following information shows each level of student performance on statewide assessments.