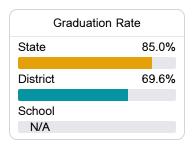

## School Report Card 2019 - 2020

For more detailed information, please visit <a href="https://msrc.mdek12.org">https://msrc.mdek12.org</a>.



## Canton Elementary School

Canton Public School District



740 East Academy Street Canton, MS 39046



Shalondia Washington shalondiawashington@cantonschools.net

Identified for

Targeted Support and Improvement

Due to the impact of COVID-19 on school closures in the 2019-20 school year and a waiver from the U.S. Department of Education, the Mississippi Department of Education (MDE) has no assessment and accountability data to report for the 2019-20 school year.