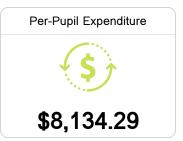

## School Report Card 2019 - 2020

For more detailed information, please visit <a href="https://msrc.mdek12.org">https://msrc.mdek12.org</a>.



## Canton Elementary School

Canton Public School District



740 East Academy Street Canton, MS 39046



Shalondia Washington shalondiawashington@cantonschools.net

Identified for

Targeted Support and Improvement

Due to the impact of COVID-19 on school closures in the 2019-20 school year and a waiver from the U.S. Department of Education, the Mississippi Department of Education (MDE) has no assessment and accountability data to report for the 2019-20 school year.