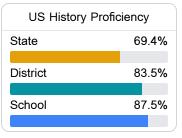

## **English**

Measurements of student performance on the statewide English language arts (ELA) assessment.