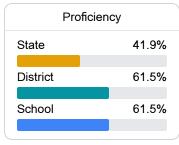

#### Student Performance

The following information shows each level of student performance on statewide assessments.