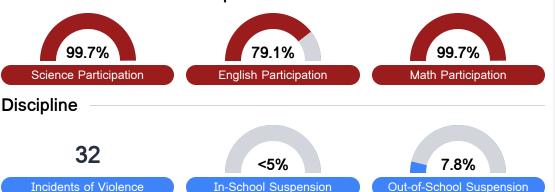

### Student Assessment Participation

#### Other Data

Chronic Absenteeism

\$10,308.34

Per-Pupil Expenditure

90.6%

Post-Secondary Enrollment

65.4%

Advanced Course Participation