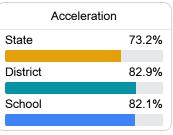

#### Other Data

Chronic Absenteeism

\$10,308.34

Per-Pupil Expenditure

90.6%

Post-Secondary Enrollment

65.4%

Advanced Course Participation