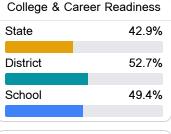

#### Student Performance

The following information shows each level of student performance on statewide assessments.