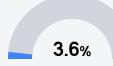

tified for

Additional Targeted Support and Improvement

# School Accountability Grade Components

Mississippi's accountability system assigns "A" through "F" letter grades for schools and districts. Grades are based on student achievement, student growth, student participation in testing, and other academic measures. COVID - 19 pandemic disruptions continue to be reflected in 2021 - 2022 accountability data, particularly growth data.

#### Math

Measurements of student performance on the statewide math assessment.







## **English**

Measurements of student performance on the statewide English language arts (ELA) assessment.







#### Other Measures

Other measurements of student performance that factor into the accountability grade.













#### **Teacher Data**

79.8











Provisional Teachers



In-Field Teachers



# Germantown High School

## **Detailed Assessment and Other Data**

#### Student Performance

The following information shows each level of student performance on statewide assessments.

#### Math



#### English



#### Science



### Student Assessment Participation



#### Other Data



Chronic Absenteeism



\$10,308.34

Per-Pupil Expenditure



90.6%

Post-Secondary Enrollment



65.4%

Advanced Course Participation