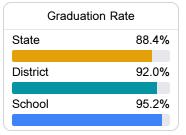

#### Other Data

Chronic Absenteeism

\$10,308.34

Per-Pupil Expenditure

90.6%

Post-Secondary Enrollment

65.4%

Advanced Course Participation