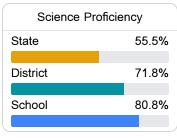

Cody Zumbro czumbro@madison-schools.com

Identified for

Additional Targeted Support and Improvement

# School Accountability Grade Components

Mississippi's accountability system assigns "A" through "F" letter grades for schools and districts. Grades are based on student achievement, student growth, student participation in testing, and other academic measures. COVID - 19 pandemic disruptions continue to be reflected in 2021 - 2022 accountability data, particularly growth data.

#### Math

Measurements of student performance on the statewide math assessment.







## **English**

Measurements of student performance on the statewide English language arts (ELA) assessment.







#### Other Measures

Other measurements of student performance that factor into the accountability grade.













#### **Teacher Data**

79.8











Provisional Teachers



In-Field Teachers



# Germantown High School

## **Detailed Assessment and Other Data**

#### Student Performance

The following information shows each level of student performance on statewide assessments.

#### Math



#### English



#### Science



### Student Assessment Participation



#### Other Data



Chronic Absenteeism



\$10,308.34

Per-Pupil Expenditure



90.6%

Post-Secondary Enrollment



65.4%

Advanced Course Participation