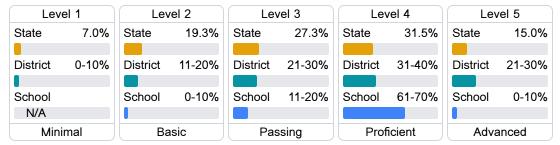

#### Student Performance

The following information shows each level of student performance on statewide assessments.

#### Math