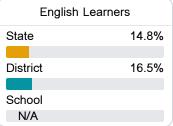

#### Other Data

Chronic Absenteeism

\$10,308.34

Per-Pupil Expenditure

90.6%

Post-Secondary Enrollment

65.4%

Advanced Course Participation