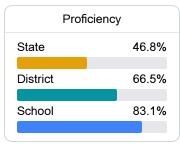

#### Student Performance

The following information shows each level of student performance on statewide assessments.