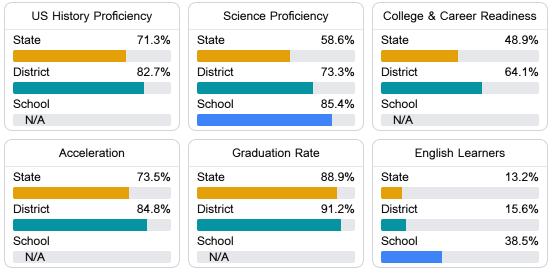

#### Other Measures

Other measurements of student performance that factor into the accountability grade.

Teacher Data

39.9