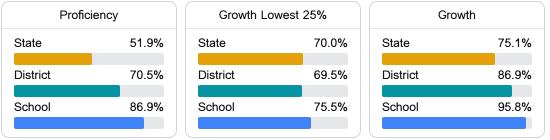

#### Math

Measurements of student performance on the statewide math assessment.

#### English

Measurements of student performance on the statewide English language arts (ELA) assessment.