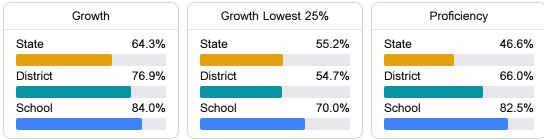

#### Other Measures

Other measurements of student performance that factor into the accountability grade.

Teacher Data

39.9