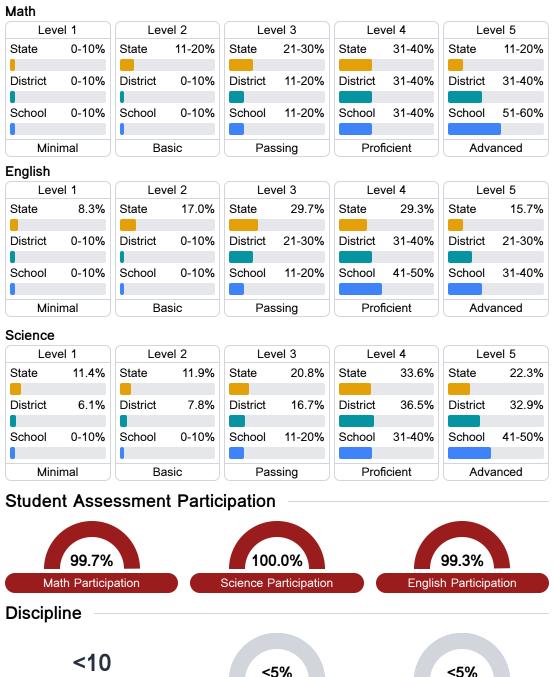

#### Student Performance

The following information shows each level of student performance on statewide assessments.

**In-School Suspension** 

Other Data

Chronic Absenteeism

\$10,248.45 Per-Pupil Expenditure