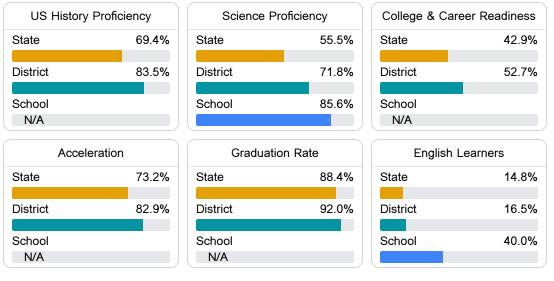

#### Other Measures

Other measurements of student performance that factor into the accountability grade.