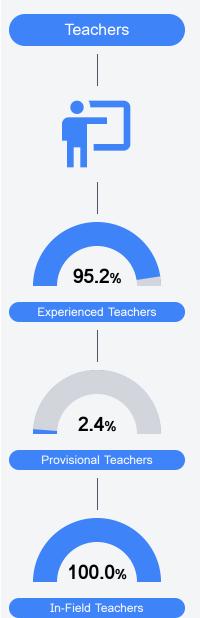

## School Accountability Grade Components

Mississippi's accountability system assigns "A" through "F" letter grades for schools and districts. Grades are based on student achievement, student growth, student participation in testing, and other academic measures. COVID - 19 pandemic disruptions continue to be reflected in 2021 - 2022 accountability data, particularly growth data. **Teacher Data** 