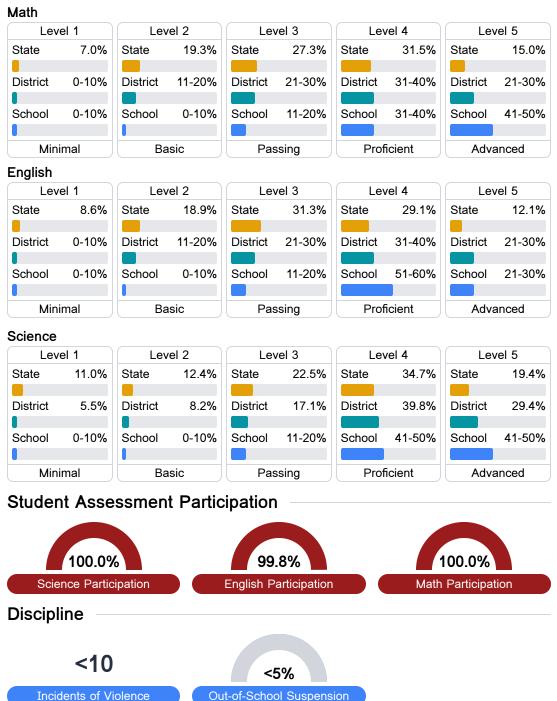

#### Student Performance

The following information shows each level of student performance on statewide assessments.

Chronic Absenteeism

\$9,232.32 Per-Pupil Expenditure