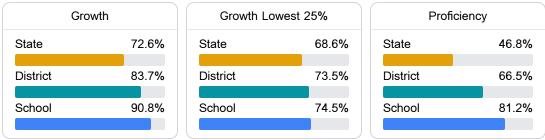

# School Report Card 2021 - 2022

For more detailed information, please visit https://msrc.mdek12.org.



Madison, MS 39110

ncockrell@madison-schools.com

## School Accountability Grade Components

Mississippi's accountability system assigns "A" through "F" letter grades for schools and districts. Grades are based on student achievement, student growth, student participation in testing, and other academic measures. COVID - 19 pandemic disruptions continue to be reflected in 2021 - 2022 accountability data, particularly growth data. **Teacher Data** 

41.5

### Math

Measurements of student performance on the statewide math assessment.



#### English

Measurements of student performance on the statewide English language arts (ELA) assessment.



#### Other Measures

Other measurements of student performance that factor into the accountability grade.







## **Detailed Assessment and Other Data**

#### Student Performance

The following information shows each level of student performance on statewide assessments.







Chronic Absenteeism

\$9,232.32 Per-Pupil Expenditure