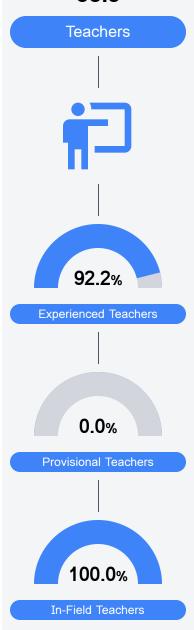

### Other Measures

Other measurements of student performance that factor into the accountability grade.

Teacher Data

38.3