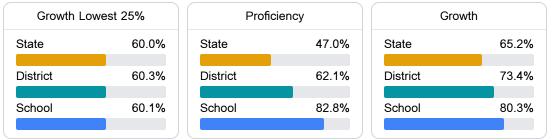

# School Report Card 2018 - 2019

For more detailed information, please visit https://msrc.mdek12.org.



Madison County School District

371 Mannsdale Road Madison, MS 39110

Dr. Nicole Cockrell

ncockrell@madison-schools.com

## School Accountability Grade Components

Mississippi's accountability system assigns "A" through "F" letter grades for schools and districts. Grades are based on student achievement, student growth, student participation in testing, and other academic measures.

### Math

Measurements of student performance on the statewide math assessment.



#### English

Measurements of student performance on the statewide English language arts (ELA) assessment.



### Other Measures

Other measurements of student performance that factor into the accountability grade.





Teacher Data

38.3



## **Detailed Assessment and Other Data**

#### Student Performance

The following information shows each level of student performance on statewide assessments.



Other Data



Chronic Absenteeism

\$7,636.49 Per-Pupil Expenditure