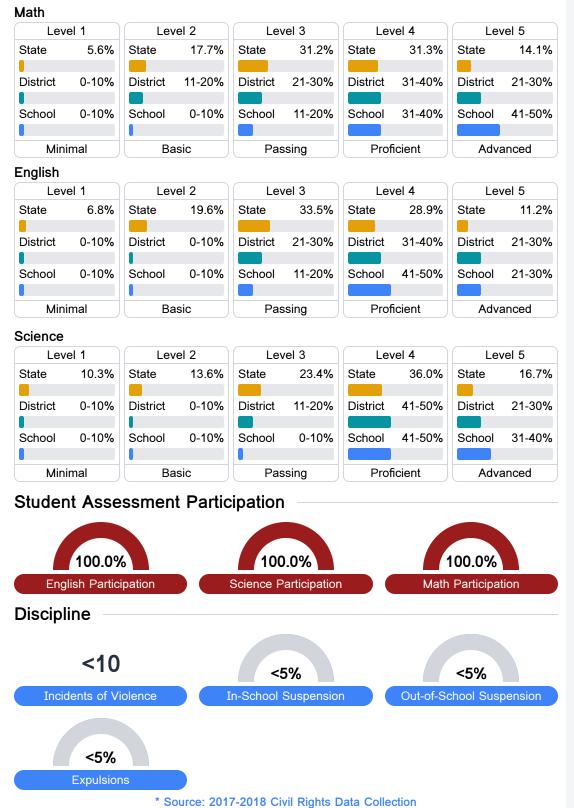

## **Detailed Assessment and Other Data**

#### Student Performance

The following information shows each level of student performance on statewide assessments.

Other Data

Chronic Absenteeism

\$7,636.49 Per-Pupil Expenditure