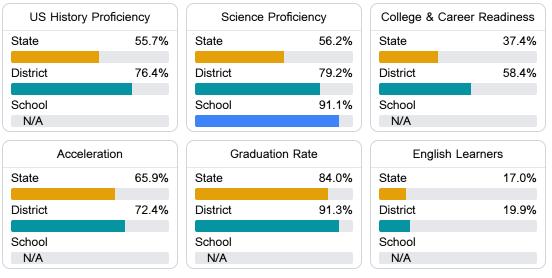

### Other Measures

Other measurements of student performance that factor into the accountability grade.

Teacher Data

38.3