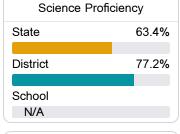

#### Student Performance

The following information shows each level of student performance on statewide assessments.

#### Science

| Level 1  |       | Level 2  |       | Level 3  |       | Level 4    |       | Level 5  |       |
|----------|-------|----------|-------|----------|-------|------------|-------|----------|-------|
| State    | 11.2% | State    | 11.0% | State    | 19.5% | State      | 34.8% | State    | 23.5% |
| District | 6.0%  | District | 7.4%  | District | 15.1% | District   | 35.7% | District | 35.8% |
| School   |       | School   |       | School   |       | School     |       | School   |       |
| N/A      |       | N/A      |       | N/A      |       | N/A        |       | N/A      |       |
| Minimal  |       | Basic    |       | Passing  |       | Proficient |       | Advanced |       |