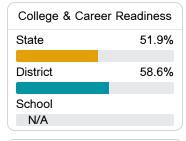

### Other Measures

Other measurements of student performance that factor into the accountability grade.