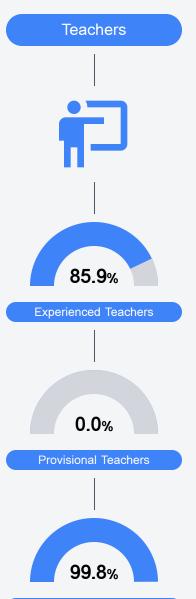

ease visit https://msrc.mdek12.org.



# Mannsdale Elementary

Madison County School District



443 Mannsdale Road Madison, MS 39110



Emily Mulhollen emulhollen@madison-schools.com

# School Accountability Grade Components

Mississippi's accountability system assigns "A" through "F" letter grades for schools and districts. Grades are based on student achievement, student growth, student participation in testing, and other academic measures.

#### Math

Measurements of student performance on the statewide math assessment.







## **English**

Measurements of student performance on the statewide English language arts (ELA) assessment.







### Other Measures

Other measurements of student performance that factor into the accountability grade.













#### **Teacher Data**

35.4



**In-Field Teachers** 



# Mannsdale Elementary

# **Detailed Assessment and Other Data**

#### Student Performance

The following information shows each level of student performance on statewide assessments.

#### Math



## **English**



#### Science

| Level 1  |       | Level 2  |       | Level 3  |       | Level 4    |       | Level 5  |       |
|----------|-------|----------|-------|----------|-------|------------|-------|----------|-------|
| State    | 11.2% | State    | 11.0% | State    | 19.5% | State      | 34.8% | State    | 23.5% |
| District | 6.0%  | District | 7.4%  | District | 15.1% | District   | 35.7% | District | 35.8% |
| School   |       | School   |       | School   |       | School     |       | School   |       |
| N/A      |       | N/A      |       | N/A