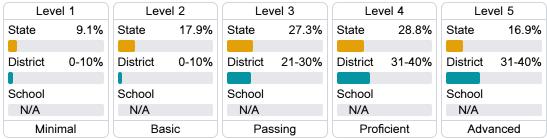

#### Student Performance

The following information shows each level of student performance on statewide assessments.

## **English**