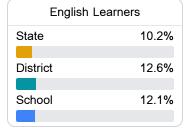

### Other Measures

Other measurements of student performance that factor into the accountability grade.