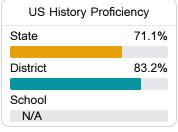

#### Student Performance

The following information shows each level of student performance on statewide assessments.