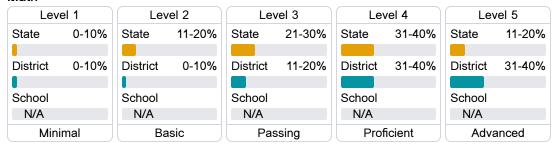

#### Student Performance

The following information shows each level of student performance on statewide assessments.

#### Math