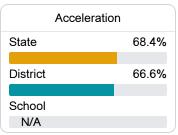

### Other Measures

Other measurements of student performance that factor into the accountability grade.