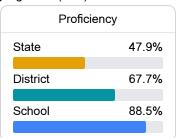

### Other Measures

Other measurements of student performance that factor into the accountability grade.