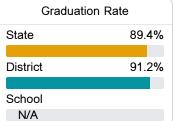

### Other Measures

Other measurements of student performance that factor into the accountability grade.