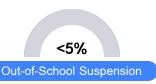

student performance on statewide assessments.

#### Math



## **English**



#### Science

| Level 1  |       | Level 2  |       | Level 3  |       | Level 4    |       | Level 5  |       |
|----------|-------|----------|-------|----------|-------|------------|-------|----------|-------|
| State    | 11.2% | State    | 11.0% | State    | 19.5% | State      | 34.8% | State    | 23.5% |
| District | 6.0%  | District | 7.4%  | District | 15.1% | District   | 35.7% | District | 35.8% |
| School   |       | School   |       | School   |       | School     |       | School   |       |
| N/A      |       | N/A      |       | N/A      |       | N/A        |       | N/A      |       |
| Minimal  |       | Basic    |       | Passing  |       | Proficient |       | Advanced |       |

# Discipline



#### Other Data



Chronic Absenteeism



\$11,629.58

Per-Pupil Expenditure