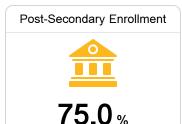

## School Report Card 2019 - 2020

For more detailed information, please visit <a href="https://msrc.mdek12.org">https://msrc.mdek12.org</a>.



## Ridgeland High School

Madison County School District



586 Sunnybrook Road Ridgeland, MS 39157



Crystal Chase cchase@madison-schools.com

Identified for

Additional Targeted Support and Improvement

Due to the impact of COVID-19 on school closures in the 2019-20 school year and a waiver from the U.S. Department of Education, the Mississippi Department of Education (MDE) has no assessment and accountability data to report for the 2019-20 school year.