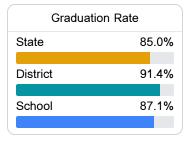

## School Report Card 2019 - 2020

For more detailed information, please visit <a href="https://msrc.mdek12.org">https://msrc.mdek12.org</a>.



## Ridgeland High School

Madison County School District



586 Sunnybrook Road Ridgeland, MS 39157



Crystal Chase cchase@madison-schools.com

Identified for

Additional Targeted Support and Improvement

Due to the impact of COVID-19 on school closures in the 2019-20 school year and a waiver from the U.S. Department of Education, the Mississippi Department of Education (MDE) has no assessment and accountability data to report for the 2019-20 school year.