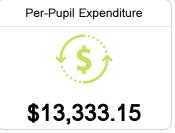

## School Report Card 2019 - 2020

For more detailed information, please visit <a href="https://msrc.mdek12.org">https://msrc.mdek12.org</a>.



## Ridgeland High School

Madison County School District



586 Sunnybrook Road Ridgeland, MS 39157



Crystal Chase cchase@madison-schools.com

Identified for

Additional Targeted Support and Improvement

Due to the impact of COVID-19 on school closures in the 2019-20 school year and a waiver from the U.S. Department of Education, the Mississippi Department of Education (MDE) has no assessment and accountability data to report for the 2019-20 school year.