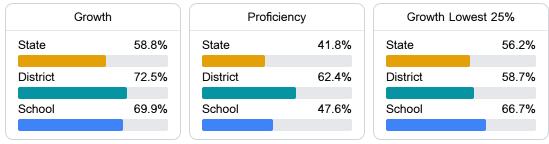

### English

Measurements of student performance on the statewide English language arts (ELA) assessment.