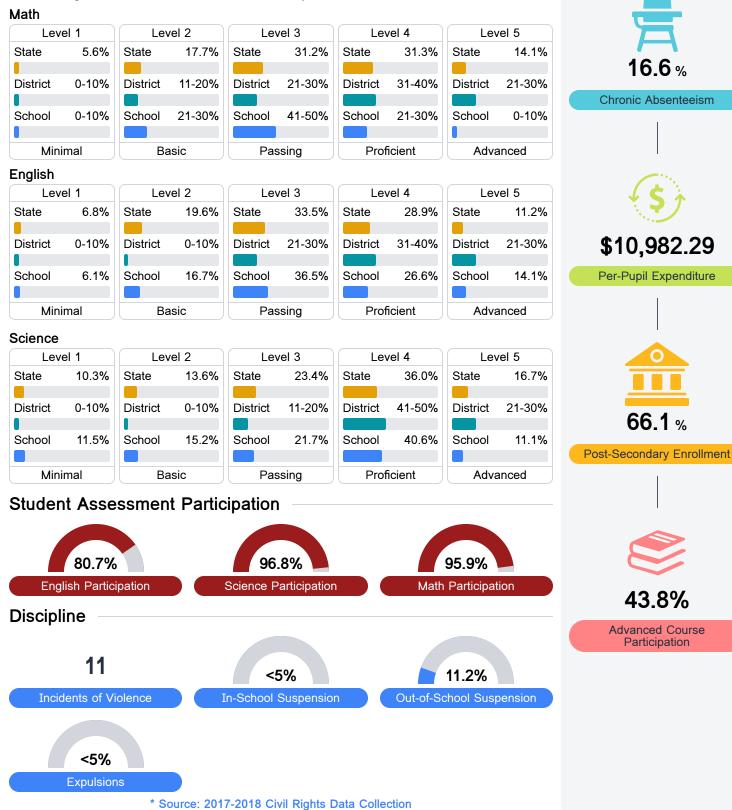

## Math

Measurements of student performance on the statewide math assessment.

### English

Measurements of student performance on the statewide English language arts (ELA) assessment.

#### Other Measures

Other measurements of student performance that factor into the accountability grade.

To access user guide and see more detailed information, please visit https://msrc.mdek12.org. Last updated 04/07/2025.

# **Detailed Assessment and Other Data**

#### Student Performance

The following information shows each level of student performance on statewide assessments.

Other Data