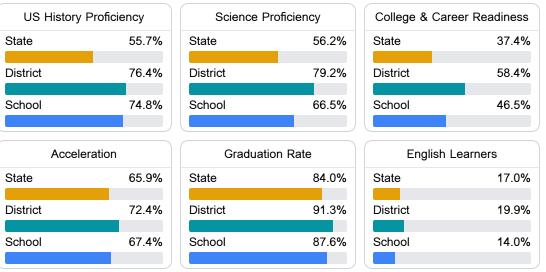

#### Other Measures

Other measurements of student performance that factor into the accountability grade.

To access user guide and see more detailed information, please visit https://msrc.mdek12.org. Last updated 04/07/2025.