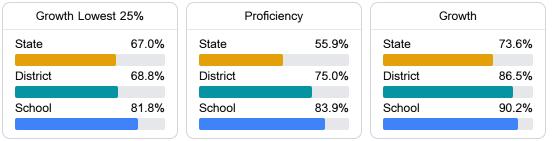

#### Math

Measurements of student performance on the statewide math assessment.