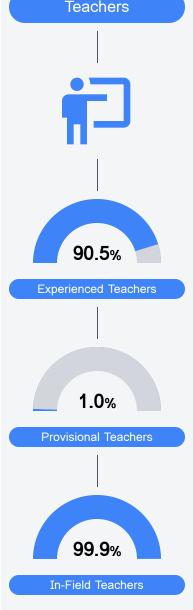

#### Other Measures

Other measurements of student performance that factor into the accountability grade.

Teacher Data

90.1