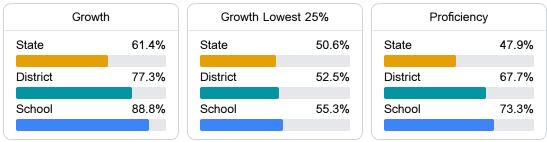

#### English

Measurements of student performance on the statewide English language arts (ELA) assessment.