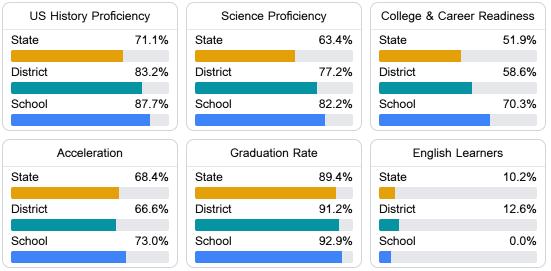

#### Other Measures

Other measurements of student performance that factor into the accountability grade.

Teacher Data

90.1