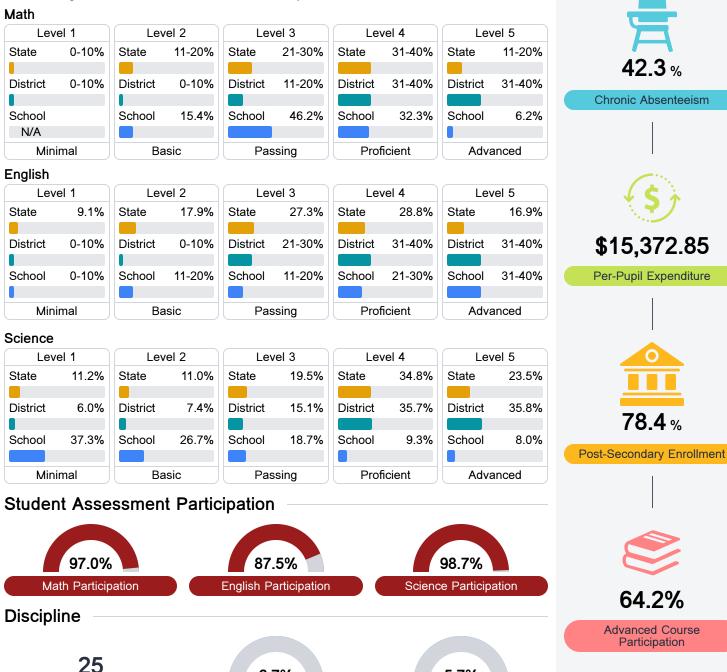

## **Detailed Assessment and Other Data**

#### Student Performance

The following information shows each level of student performance on statewide assessments.

6.7%

**In-School Suspension** 

Other Data

42.3%

78.4%

Participation