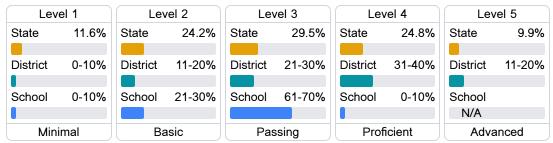

#### Student Performance

The following information shows each level of student performance on statewide assessments.

#### Math