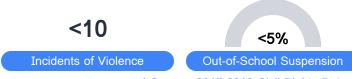

# Other Data Chronic Absenteeism

\$11,677.24

Per-Pupil Expenditure

Post-Secondary Enrollment

**Advanced Course** Participation