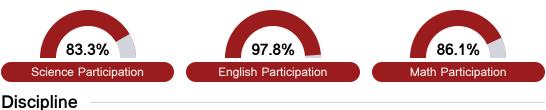

#### Student Assessment Participation

\* Source: 2017-2018 Civil Rights Data Collection