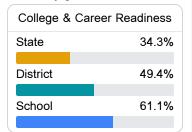

#### Other Measures

Other measurements of student performance that factor into the accountability grade.