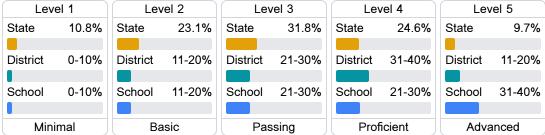

#### Student Performance

The following information shows each level of student performance on statewide assessments.

#### English