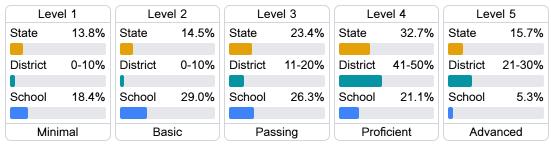

#### Student Performance

The following information shows each level of student performance on statewide assessments.

#### Science