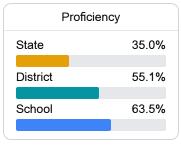

#### **English**

Measurements of student performance on the statewide English language arts (ELA) assessment.