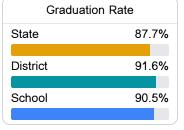

#### Other Measures

Other measurements of student performance that factor into the accountability grade.