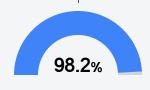

Additional Targeted Support and Improvement

### **School Accountability Grade Components**

Mississippi's accountability system assigns "A" through "F" letter grades for schools and districts. Grades are based on student achievement, student growth, student participation in testing, and other academic measures. COVID - 19 pandemic disruptions continue to be reflected in 2021 - 2022 accountability data, particularly growth data.

#### Math

Measurements of student performance on the statewide math assessment.



#### **English**

Measurements of student performance on the statewide English language arts (ELA) assessment.



#### Other Measures

Other measurements of student performance that factor into the accountability grade.











### Teacher Data

86.7

**Teachers** 













In-Field Teachers



## Madison Central High School

#### **Detailed Assessment and Other Data**

#### Student Performance

The following information shows each level of student performance on statewide assessments.

#### Math



#### English



#### Science



#### Student Assessment Participation





\* Source: 2017-2018 Civil Rights Data Collection

# Other Data Chronic Absenteeism



\$11,677.24

Per-Pupil Expenditure



Post-Secondary Enrollment



**Advanced Course** Participation