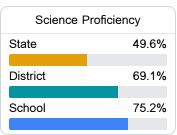

urchfield tburchfield@madison-schools.com

Identified for

Additional Targeted Support and Improvement

### **School Accountability Grade Components**

Mississippi's accountability system assigns "A" through "F" letter grades for schools and districts. Grades are based on student achievement, student growth, student participation in testing, and other academic measures. COVID - 19 pandemic disruptions continue to be reflected in 2021 - 2022 accountability data, particularly growth data.

#### Math

Measurements of student performance on the statewide math assessment.



#### **English**

Measurements of student performance on the statewide English language arts (ELA) assessment.



#### Other Measures

Other measurements of student performance that factor into the accountability grade.











### Teacher Data

86.7

**Teachers** 













In-Field Teachers



## Madison Central High School

#### **Detailed Assessment and Other Data**

#### Student Performance

The following information shows each level of student performance on statewide assessments.

#### Math



#### English



#### Science



#### Student Assessment Participation





\* Source: 2017-2018 Civil Rights Data Collection

# Other Data Chronic Absenteeism



\$11,677.24

Per-Pupil Expenditure



Post-Secondary Enrollment



**Advanced Course** Participation