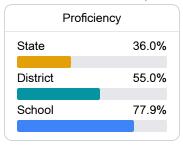

#### Math

Measurements of student performance on the statewide math assessment.