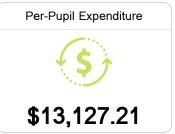

Due to the impact of COVID-19 on school closures in the 2019-20 school year and a waiver from the U.S. Department of Education, the Mississippi Department of Education (MDE) has no assessment and accountability data to report for the 2019-20 school year.