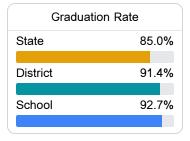

Due to the impact of COVID-19 on school closures in the 2019-20 school year and a waiver from the U.S. Department of Education, the Mississippi Department of Education (MDE) has no assessment and accountability data to report for the 2019-20 school year.