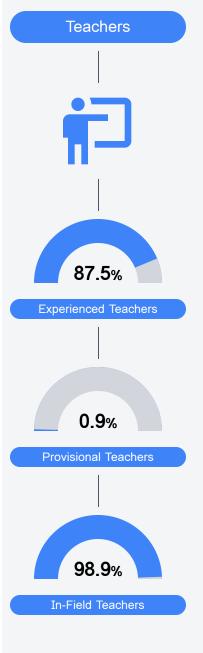

Due to the impact of COVID-19 on school closures in the 2019-20 school year and a waiver from the U.S. Department of Education, the Mississippi Department of Education (MDE) has no assessment and accountability data to report for the 2019-20 school year.