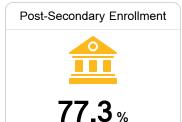

Due to the impact of COVID-19 on school closures in the 2019-20 school year and a waiver from the U.S. Department of Education, the Mississippi Department of Education (MDE) has no assessment and accountability data to report for the 2019-20 school year.