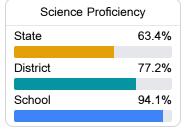

### Student Performance

The following information shows each level of student performance on statewide assessments.

#### Science