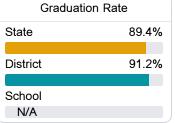

#### Other Measures

Other measurements of student performance that factor into the accountability grade.

| College & Career Readiness |       |
|----------------------------|-------|
| State                      | 51.9% |
|                            |       |
| District                   | 58.6% |
|                            |       |
| School                     |       |
| N/A                        |       |
|                            |       |