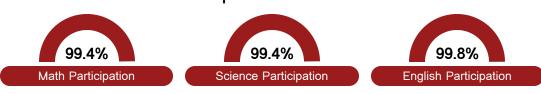

ther Measures

Other measurements of student performance that factor into the accountability grade.





| College & Career Readiness |       |
|----------------------------|-------|
| State                      | 51.9% |
|                            |       |
| District                   | 58.6% |
|                            |       |
| School                     |       |
| N/A                        |       |
|                            |       |







### **Teacher Data**

32.3



In-Field Teachers



## **Madison Avenue Upper Elementary**

### **Detailed Assessment and Other Data**

### Student Performance

The following information shows each level of student performance on statewide assessments.

#### Math



#### English



#### Science



#### Student Assessment Participation



#### Discipline







Chronic Absenteeism



\$11,572.47

Per-Pupil Expenditure