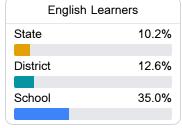

#### Other Measures

Other measurements of student performance that factor into the accountability grade.

| College & Career Readiness |       |
|----------------------------|-------|
| State                      | 51.9% |
|                            |       |
| District                   | 58.6% |
|                            |       |
| School                     |       |
| N/A                        |       |
|                            |       |