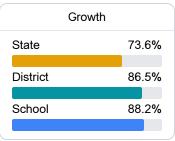

### **English**

Measurements of student performance on the statewide English language arts (ELA) assessment.