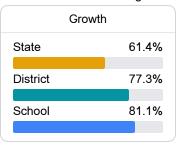

#### Other Measures

Other measurements of student performance that factor into the accountability grade.

| College & Career Readiness |       |
|----------------------------|-------|
| State                      | 51.9% |
|                            |       |
| District                   | 58.6% |
|                            |       |
| School                     |       |
| N/A                        |       |
|                            |       |