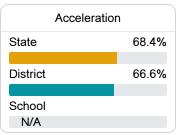

#### Other Measures

Other measurements of student performance that factor into the accountability grade.

| College & Career Readiness |       |
|----------------------------|-------|
| State                      | 51.9% |
|                            |       |
| District                   | 58.6% |
|                            |       |
| School                     |       |
| N/A                        |       |
|                            |       |