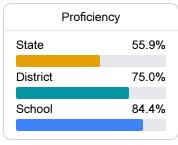

#### Math

Measurements of student performance on the statewide math assessment.