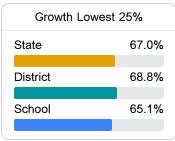

### **English**

Measurements of student performance on the statewide English language arts (ELA) assessment.