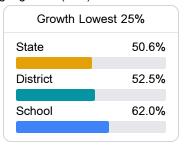

#### Other Measures

Other measurements of student performance that factor into the accountability grade.

| College & Career Readiness |       |
|----------------------------|-------|
| State                      | 51.9% |
|                            |       |
| District                   | 58.6% |
|                            |       |
| School                     |       |
| N/A                        |       |
|                            |       |