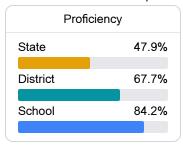

## School Report Card 2023 - 2024

For more detailed information, please visit <a href="https://msrc.mdek12.org">https://msrc.mdek12.org</a>.



# Madison Avenue Upper Elementary

Madison County School District



1209 Madison Avenue Madison, MS 39110



Brittany Hammett bhammett@madison-schools.com

## School Accountability Grade Components

Mississippi's accountability system assigns "A" through "F" letter grades for schools and districts. Grades are based on student achievement, student growth, student participation in testing, and other academic measures.

#### Math

Measurements of student performance on the statewide math assessment.







### **English**

Measurements of student performance on the statewide English language arts (ELA) assessment.







#### Other Measures

Other measurements of student performance that factor into the accountability grade.





| College & Career Readiness |       |
|----------------------------|-------|
| State                      | 51.9% |
|                            |       |
| District                   | 58.6% |
|                            |       |
| School                     |       |
| N/A                        |       |
|                            |       |







### **Teacher Data**

32.3



In-Field Teachers



## **Madison Avenue Upper Elementary**

### **Detailed Assessment and Other Data**

### Student Performance

The following information shows each level of student performance on statewide assessments.

#### Math



#### English



#### Science



#### Student Assessment Par