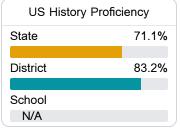

### Student Performance

The following information shows each level of student performance on statewide assessments.