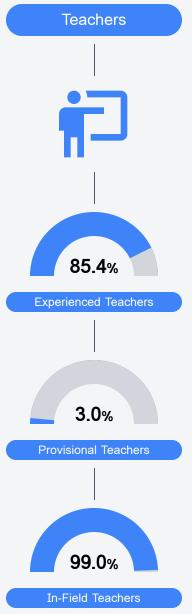

# School Report Card 2022 - 2023

For more detailed information, please visit https://msrc.mdek12.org.



Mississippi's accountability system assigns "A" through "F" letter grades for schools and districts. Grades are based on student achievement, student growth, student participation in testing, and other academic measures.

#### Math

Measurements of student performance on the statewide math assessment.



#### English

Measurements of student performance on the statewide English language arts (ELA) assessment.



## Other Measures

Other measurements of student performance that factor into the accountability grade.





33.6



# Detailed Assessment and Other Data

### Student Performance

The following information shows each level of student performance on statewide assessments.



Other Data



Chronic Absenteeism

\$10,874.97 Per-Pupil Expenditure

<5% Out-of-School Suspension