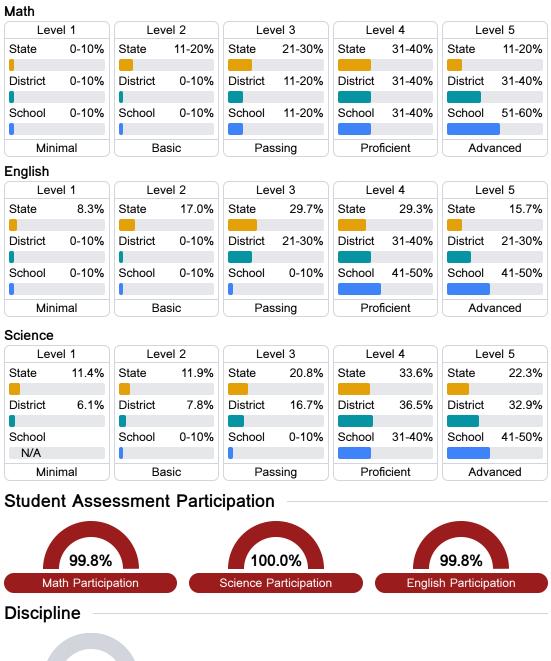

#### Math

Measurements of student performance on the statewide math assessment.

#### English

Measurements of student performance on the statewide English language arts (ELA) assessment.

### Student Performance

The following information shows each level of student performance on statewide assessments.

Other Data

Chronic Absenteeism

\$10,874.97 Per-Pupil Expenditure

<5% Out-of-School Suspension