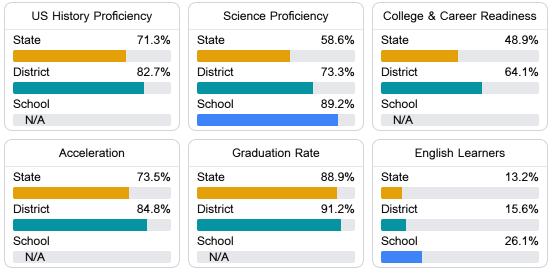

## Other Measures

Other measurements of student performance that factor into the accountability grade.

33.6