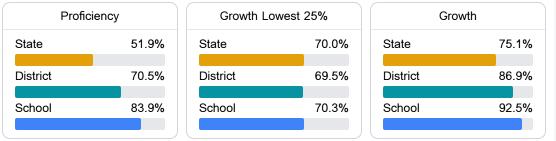

#### Math

Measurements of student performance on the statewide math assessment.