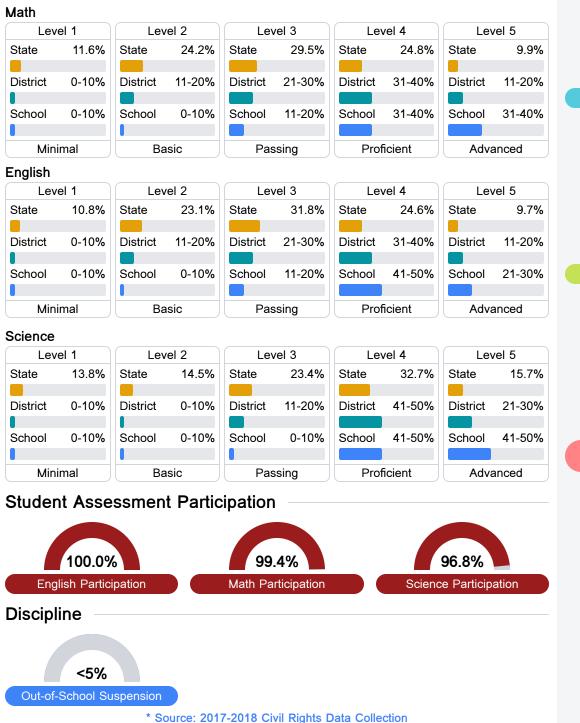

#### Student Performance

The following information shows each level of student performance on statewide assessments.

Other Data

**A** 6.5 %

Chronic Absenteeism

\$9,253.71

Per-Pupil Expenditure

Advanced Course Participation