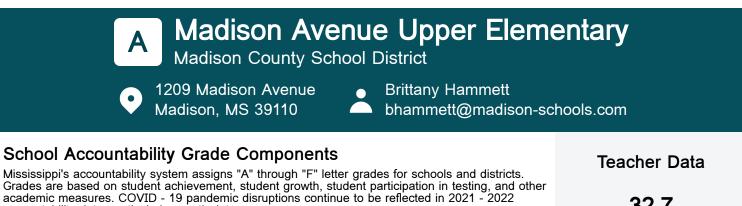

#### Student Performance

The following information shows each level of student performance on statewide assessments.

Other Data

**A** 6.5 %

Chronic Absenteeism

\$9,253.71

Per-Pupil Expenditure

Advanced Course Participation