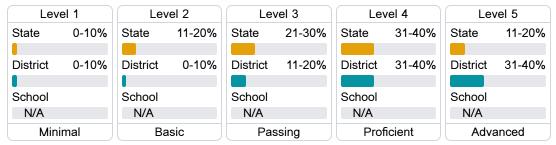

rade Components

Mississippi's accountability system assigns "A" through "F" letter grades for schools and districts. Grades are based on student achievement, student growth, student participation in testing, and other academic measures.

#### Math

Measurements of student performance on the statewide math assessment.







## **English**

Measurements of student performance on the statewide English language arts (ELA) assessment.







#### Other Measures

Other measurements of student performance that factor into the accountability grade.













#### **Teacher Data**

27.9



100.0%

**In-Field Teachers** 



## **Detailed Assessment and Other Data**

#### Student Performance

The following information shows each level of student performance on statewide assessments.

#### Math



### **English**



#### Science

| Level 1  |       | Level 2  |       | Level 3  |       | Level 4    |       | Level 5  |       |
|----------|-------|----------|-------|----------|-------|------------|-------|----------|-------|
| State    | 11.2% | State    | 11.0% | State    | 19.5% | State      | 34.8% | State    | 23.5% |
|          |       |          |       |          |       |            |       |          |       |
| District | 6.0%  | District | 7.4%  | District | 15.1% | District   | 35.7% | District | 35.8% |
|          |       |          |       |          |       |            |       |          |       |
| School   |       | School   |       | School   |       | School     |       | School   |       |
| N/A      |       | N/A      |       | N/A      |       | N/A        |