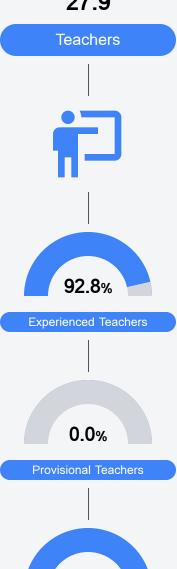

ttps://msrc.mdek12.org.



# Madison Avenue Lower Elementary

Madison County School District



1199 MADISON AVENUE Madison, MS 39110



Melissa Philley mphilley@madison-schools.com

## School Accountability Grade Components

Mississippi's accountability system assigns "A" through "F" letter grades for schools and districts. Grades are based on student achievement, student growth, student participation in testing, and other academic measures.

#### Math

Measurements of student performance on the statewide math assessment.







## **English**

Measurements of student performance on the statewide English language arts (ELA) assessment.







#### Other Measures

Other measurements of student performance that factor into the accountability grade.













#### **Teacher Data**

27.9



100.0%

**In-Field Teachers** 



## **Detailed Assessment and Other Data**

#### Student Performance

The following information shows each level of student performance on statewide assessments.

#### Math



### **English**



#### Science

| Level 1  |       | Level 2  |       | Level 3  |       | Level 4    |       | Level 5  |       |
|----------|-------|----------|-------|----------|-------|------------|-------|----------|-------|
| State    | 11.2% | State    | 11.0% | State    | 19.5% | State      | 34.8% | State    | 23.5% |
|          |       |          |       |          |       |            |       |          |       |
| District | 6.0%  | District | 7.4%  | District | 15.1% | District   | 35.7% | District | 35.8% |
|          |       |          |       |          |       |