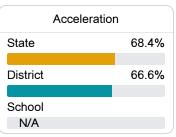

#### Other Measures

Other measurements of student performance that factor into the accountability grade.