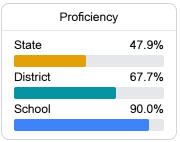

#### Student Performance

The following information shows each level of student performance on statewide assessments.