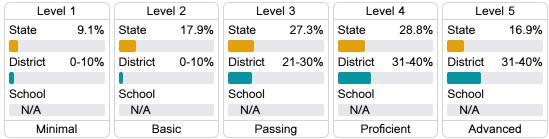

ssissippi's accountability system assigns "A" through "F" letter grades for schools and districts. Grades are based on student achievement, student growth, student participation in testing, and other academic measures.

#### Math

Measurements of student performance on the statewide math assessment.







## **English**

Measurements of student performance on the statewide English language arts (ELA) assessment.







#### Other Measures

Other measurements of student performance that factor into the accountability grade.













#### **Teacher Data**

27.9



100.0%

**In-Field Teachers** 



## **Detailed Assessment and Other Data**

#### Student Performance

The following information shows each level of student performance on statewide assessments.

#### Math



### **English**



#### Science

| Level 1  |       | Level 2  |       | Level 3  |       | Level 4    |       | Level 5  |       |
|----------|-------|----------|-------|----------|-------|------------|-------|----------|-------|
| State    | 11.2% | State    | 11.0% | State    | 19.5% | State      | 34.8% | State    | 23.5% |
|          |       |          |       |          |       |            |       |          |       |
| District | 6.0%  | District | 7.4%  | District | 15.1% | District   | 35.7% | District | 35.8% |
|          |       |          |       |          |       |            |       |          |       |
| School   |       | School   |       | School   |       | School     |       | School   |       |
| N/A      |       | N/A      |       | N/A      |       | N/A        |       | N/A      |