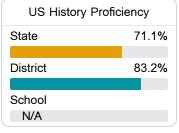

more detailed information, please visit https://msrc.mdek12.org.



# Madison Avenue Lower Elementary

Madison County School District



1199 MADISON AVENUE Madison, MS 39110



Melissa Philley mphilley@madison-schools.com

## School Accountability Grade Components

Mississippi's accountability system assigns "A" through "F" letter grades for schools and districts. Grades are based on student achievement, student growth, student participation in testing, and other academic measures.

#### Math

Measurements of student performance on the statewide math assessment.







## **English**

Measurements of student performance on the statewide English language arts (ELA) assessment.







#### Other Measures

Other measurements of student performance that factor into the accountability grade.













#### **Teacher Data**

27.9



100.0%

**In-Field Teachers** 



## **Detailed Assessment and Other Data**

#### Student Performance

The following information shows each level of student performance on statewide assessments.

#### Math



### **English**



#### Science

| Level 1  |       | Level 2  |       | Level 3  |       | Level 4    |       | Level 5  |       |
|----------|-------|----------|-------|----------|-------|------------|-------|----------|-------|
| State    | 11.2% | State    | 11.0% | State    | 19.5% | State      | 34.8% | State    | 23.5% |
|          |       |          |       |          |       |            |       |          |       |
| District | 6.0%  | District | 7.4%  | District | 15.1% | District   | 35.7% | District | 35.8% |
|          |       |