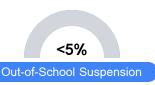

---|-------|----------|-------|----------|-------|------------|-------|----------|-------|
| State    | 11.2% | State    | 11.0% | State    | 19.5% | State      | 34.8% | State    | 23.5% |
|          |       |          |       |          |       |            |       |          |       |
| District | 6.0%  | District | 7.4%  | District | 15.1% | District   | 35.7% | District | 35.8% |
|          |       |          |       |          |       |            |       |          |       |
| School   |       | School   |       | School   |       | School     |       | School   |       |
| N/A      |       | N/A      |       | N/A      |       | N/A        |       | N/A      |       |
| Minimal  |       | Basic    |       | Passing  |       | Proficient |       | Advanced |       |

## Discipline



## Other Data



Chronic Absenteeism



\$13,854.84

Per-Pupil Expenditure