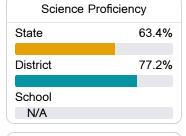

#### Science

| Level 1  |       | Level 2  |       | Level 3  |       | Level 4    |       | Level 5  |       |
|----------|-------|----------|-------|----------|-------|------------|-------|----------|-------|
| State    | 11.2% | State    | 11.0% | State    | 19.5% | State      | 34.8% | State    | 23.5% |
|          |       |          |       |          |       |            |       |          |       |
| District | 6.0%  | District | 7.4%  | District | 15.1% | District   | 35.7% | District | 35.8% |
|          |       |          |       |          |       |            |       |          |       |
| School   |       | School   |       | School   |       | School     |       | School   |       |
| N/A      |       | N/A      |       | N/A      |       | N/A        |       | N/A      |       |
| Minimal  |       | Basic    |       | Passing  |       | Proficient |       | Advanced |       |