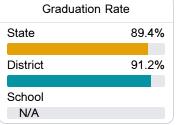

#### Other Measures

Other measurements of student performance that factor into the accountability grade.