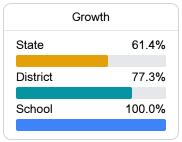

#### Math

Measurements of student performance on the statewide math assessment.