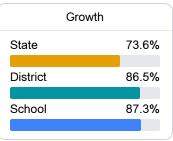

## **English**

Measurements of student performance on the statewide English language arts (ELA) assessment.