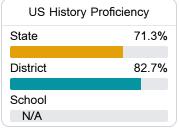

## **Detailed Assessment and Other Data**

#### **Student Performance**

The following information shows each level of student performance on statewide assessments.