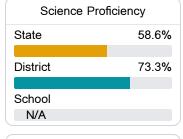

## **Detailed Assessment and Other Data**

#### **Student Performance**

The following information shows each level of student performance on statewide assessments.

#### Science

| Level 1  |       | Level 2  |       | Level 3  |       | Level 4    |       | Level 5  |       |
|----------|-------|----------|-------|----------|-------|------------|-------|----------|-------|
| State    | 11.4% | State    | 11.9% | State    | 20.8% | State      | 33.6% | State    | 22.3% |
| District | 6.1%  | District | 7.8%  | District | 16.7% | District   | 36.5% | District | 32.9% |
| School   |       | School   |       | School   |       | School     |       | School   |       |
| N/A      |       | N/A      |       | N/A      |       | N/A        |       | N/A      |       |
| Minimal  |       | Basic    |       | Passing  |       | Proficient |       | Advanced |       |