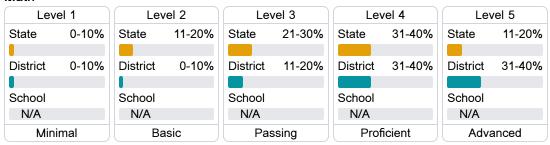

ade Components

Mississippi's accountability system assigns "A" through "F" letter grades for schools and districts. Grades are based on student achievement, student growth, student participation in testing, and other academic measures.

#### Math

Measurements of student performance on the statewide math assessment.







### **English**

Measurements of student performance on the statewide English language arts (ELA) assessment.







#### Other Measures

Other measurements of student performance that factor into the accountability grade.













#### Teacher Data

28.7



100.0%

**In-Field Teachers** 



## **Detailed Assessment and Other Data**

#### **Student Performance**

The following information shows each level of student performance on statewide assessments.

#### Math



## English



#### Science

| Level 1  |       | Level 2  |       | Level 3  |       | Level 4    |       | Level 5  |       |
|----------|-------|----------|-------|----------|-------|------------|-------|----------|-------|
| State    | 11.4% | State    | 11.9% | State    | 20.8% | State      | 33.6% | State    | 22.3% |
| District | 6.1%  | District | 7.8%  | District | 16.7% | District   | 36.5% | District | 32.9% |
| School   |       | School   |       | School   |       | School     |       | School   |       |
| N/A      |       | N/A      |       | N/A      |       | N/A        |       | N/A      |       |
| Minimal  |       | Basic    |       | Passing  |       | Proficient |       | Advanced |       |

## Discipline







Chronic Absenteeism



\$12,038.04

Per-Pupil Expenditu