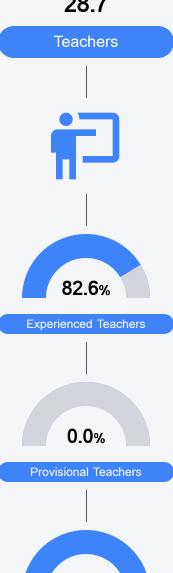

t https://msrc.mdek12.org.



# Madison Avenue Lower Elementary

Madison County School District



1199 MADISON AVENUE Madison, MS 39110



Melissa Philley mphilley@madison-schools.com

## School Accountability Grade Components

Mississippi's accountability system assigns "A" through "F" letter grades for schools and districts. Grades are based on student achievement, student growth, student participation in testing, and other academic measures.

#### Math

Measurements of student performance on the statewide math assessment.







### **English**

Measurements of student performance on the statewide English language arts (ELA) assessment.







#### Other Measures

Other measurements of student performance that factor into the accountability grade.













#### Teacher Data

28.7



100.0%

**In-Field Teachers** 



## **Detailed Assessment and Other Data**

#### **Student Performance**

The following information shows each level of student performance on statewide assessments.

#### Math



## English



#### Science

| Level 1  |       | Level 2  |       | Level 3  |       | Level 4    |       | Level 5  |       |
|----------|-------|----------|-------|----------|-------|------------|-------|----------|-------|
| State    | 11.4% | State    | 11.9% | State    | 20.8% | State      | 33.6% | State    | 22.3% |
| District | 6.1%  | District | 7.8%  | District | 16.7% | District   | 36.5% | District | 32.9% |
| School   |       | School   |       | School   |       | School     |       | School   |       |
| N/A      |       | N/A      |       | N/A      |       | N/A