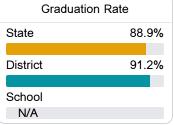

#### Other Measures

Other measurements of student performance that factor into the accountability grade.