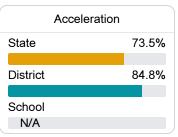

#### Other Measures

Other measurements of student performance that factor into the accountability grade.