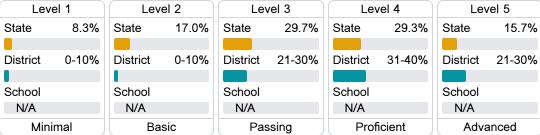

Mississippi's accountability system assigns "A" through "F" letter grades for schools and districts. Grades are based on student achievement, student growth, student participation in testing, and other academic measures.

#### Math

Measurements of student performance on the statewide math assessment.







### **English**

Measurements of student performance on the statewide English language arts (ELA) assessment.







#### Other Measures

Other measurements of student performance that factor into the accountability grade.













#### Teacher Data

28.7



100.0%

**In-Field Teachers** 



## **Detailed Assessment and Other Data**

#### **Student Performance**

The following information shows each level of student performance on statewide assessments.

#### Math



## English



#### Science

| Level 1  |       | Level 2  |       | Level 3  |       | Level 4    |       | Level 5  |       |
|----------|-------|----------|-------|----------|-------|------------|-------|----------|-------|
| State    | 11.4% | State    | 11.9% | State    | 20.8% | State      | 33.6% | State    | 22.3% |
| District | 6.1%  | District | 7.8%  | District | 16.7% | District   | 36.5% | District | 32.9% |
| School   |       | School   |       | School   |       | School     |       | School   |       |
| N/A      |       | N/A      |       | N/A      |       | N/A        |       | N/A      |       |
| Minimal  |       | Basic    |       | Passing  |       | Proficient |       | Advanced |       |

## Discipline







Chronic Absenteeism



\$12,038.04

Per-Pupil Expenditure