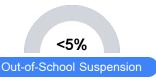

of student performance on statewide assessments.

#### Math



## English



#### Science

| Level 1  |       | Level 2  |       | Level 3  |       | Level 4    |       | Level 5  |       |
|----------|-------|----------|-------|----------|-------|------------|-------|----------|-------|
| State    | 11.4% | State    | 11.9% | State    | 20.8% | State      | 33.6% | State    | 22.3% |
| District | 6.1%  | District | 7.8%  | District | 16.7% | District   | 36.5% | District | 32.9% |
| School   |       | School   |       | School   |       | School     |       | School   |       |
| N/A      |       | N/A      |       | N/A      |       | N/A        |       | N/A      |       |
| Minimal  |       | Basic    |       | Passing  |       | Proficient |       | Advanced |       |

## Discipline







Chronic Absenteeism



\$12,038.04

Per-Pupil Expenditure