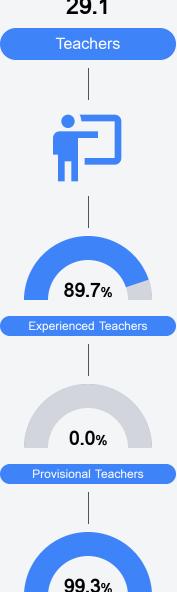

sit https://msrc.mdek12.org.



# Madison Avenue Lower Elementary

Madison County School District



1199 MADISON AVENUE Madison, MS 39110



Melissa Philley mphilley@madison-schools.com

## School Accountability Grade Components

Mississippi's accountability system assigns "A" through "F" letter grades for schools and districts. Grades are based on student achievement, student growth, student participation in testing, and other academic measures.

#### Math

Measurements of student performance on the statewide math assessment.







## **English**

Measurements of student performance on the statewide English language arts (ELA) assessment.







#### Other Measures

Other measurements of student performance that factor into the accountability grade.













### Teacher Data

29.1



**In-Field Teachers** 



## **Detailed Assessment and Other Data**

#### Student Performance

The following information shows each level of student performance on statewide assessments.

#### Math



#### English



#### Science

| Level 1  |       | Level 2  |       | Level 3  |        | Level 4    |        | Level 5  |        |
|----------|-------|----------|-------|----------|--------|------------|--------|----------|--------|
| State    | 10.3% | State    | 13.6% | State    | 23.4%  | State      | 36.0%  | State    | 16.7%  |
|          |       |          |       |          |        |            |        |          |        |
| District | 0-10% | District | 0-10% | District | 11-20% | District   | 41-50% | District | 21-30% |
|          |       |          |       |          |