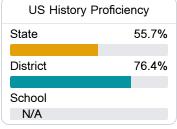

#### Student Performance

The following information shows each level of student performance on statewide assessments.

#### English