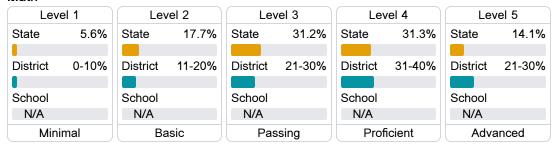

ountability Grade Components

Mississippi's accountability system assigns "A" through "F" letter grades for schools and districts. Grades are based on student achievement, student growth, student participation in testing, and other academic measures.

#### Math

Measurements of student performance on the statewide math assessment.







## **English**

Measurements of student performance on the statewide English language arts (ELA) assessment.







#### Other Measures

Other measurements of student performance that factor into the accountability grade.













### Teacher Data

29.1



**In-Field Teachers** 



## **Detailed Assessment and Other Data**

#### Student Performance

The following information shows each level of student performance on statewide assessments.

#### Math



#### English



#### Science

| Level 1  |       | Level 2  |       | Level 3  |        | Level 4    |        | Level 5  |        |
|----------|-------|----------|-------|----------|--------|------------|--------|----------|--------|
| State    | 10.3% | State    | 13.6% | State    | 23.4%  | State      | 36.0%  | State    | 16.7%  |
|          |       |          |       |          |        |            |        |          |        |
| District | 0-10% | District | 0-10% | District | 11-20% | District   | 41-50% | District | 21-30% |
|          |       |          |       |          |        |            |        |          |        |
| School   |       | School   |       | School   |        | School     |        | School   |        |
| N/A      |       | N/A      |       | N/A      |