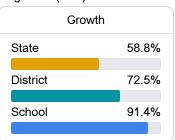

## School Report Card 2018 - 2019

For more detailed information, please visit https://msrc.mdek12.org.



# Madison Avenue Lower Elementary

Madison County School District



1199 MADISON AVENUE Madison, MS 39110



Melissa Philley mphilley@madison-schools.com

## School Accountability Grade Components

Mississippi's accountability system assigns "A" through "F" letter grades for schools and districts. Grades are based on student achievement, student growth, student participation in testing, and other academic measures.

#### Math

Measurements of student performance on the statewide math assessment.







## **English**

Measurements of student performance on the statewide English language arts (ELA) assessment.







#### Other Measures

Other measurements of student performance that factor into the accountability grade.













### Teacher Data

29.1



**In-Field Teachers** 



## **Detailed Assessment and Other Data**

#### Student Performance

The following information shows each level of student performance on statewide assessments.

#### Math



#### English



#### Science

| Level 1  |       | Level 2  |       | Level 3  |        | Level 4    |        | Level 5  |        |
|----------|-------|----------|-------|----------|--------|------------|--------|----------|--------|
| State    | 10.3% | State    | 13.6% | State    | 23.4%  | State      | 36.0%  | State    | 16.7%  |
|          |       |          |       |          |        |            |        |          |        |
| District | 0