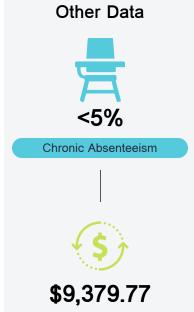

----|
| State    | 10.3% | State    | 13.6% | State    | 23.4%  | State      | 36.0%  | State    | 16.7%  |
|          |       |          |       |          |        |            |        |          |        |
| District | 0-10% | District | 0-10% | District | 11-20% | District   | 41-50% | District | 21-30% |
|          |       |          |       |          |        |            |        |          |        |
| School   |       | School   |       | School   |        | School     |        | School   |        |
| N/A      |       | N/A      |       | N/A      |        | N/A        |        | N/A      |        |
| Minimal  |       | Basic    |       | Passing  |        | Proficient |        | Advanced |        |

## Discipline



<sup>\*</sup> Source: 2017-2018 Civil Rights Data Collection



Per-Pupil Expenditure