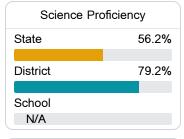

#### Student Performance

The following information shows each level of student performance on statewide assessments.

#### Science

| Level 1  |       | Level 2  |       | Level 3  |        | Level 4    |        | Level 5  |        |
|----------|-------|----------|-------|----------|--------|------------|--------|----------|--------|
| State    | 10.3% | State    | 13.6% | State    | 23.4%  | State      | 36.0%  | State    | 16.7%  |
|          |       |          |       |          |        |            |        |          |        |
| District | 0-10% | District | 0-10% | District | 11-20% | District   | 41-50% | District | 21-30% |
|          |       |          |       |          |        |            |        |          |        |
| School   |       | School   |       | School   |        | School     |        | School   |        |
| N/A      |       | N/A      |       | N/A      |        | N/A        |        | N/A      |        |
| Minimal  |       | Basic    |       | Passing  |        | Proficient |        | Advanced |        |