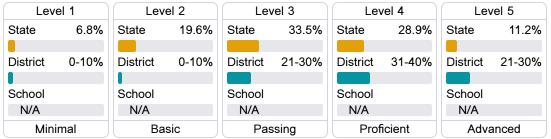

e Components

Mississippi's accountability system assigns "A" through "F" letter grades for schools and districts. Grades are based on student achievement, student growth, student participation in testing, and other academic measures.

#### Math

Measurements of student performance on the statewide math assessment.







## **English**

Measurements of student performance on the statewide English language arts (ELA) assessment.







#### Other Measures

Other measurements of student performance that factor into the accountability grade.













### Teacher Data

29.1



**In-Field Teachers** 



## **Detailed Assessment and Other Data**

#### Student Performance

The following information shows each level of student performance on statewide assessments.

#### Math



#### English



#### Science

| Level 1  |       | Level 2  |       | Level 3  |        | Level 4    |        | Level 5  |        |
|----------|-------|----------|-------|----------|--------|------------|--------|----------|--------|
| State    | 10.3% | State    | 13.6% | State    | 23.4%  | State      | 36.0%  | State    | 16.7%  |
|          |       |          |       |          |        |            |        |          |        |
| District | 0-10% | District | 0-10% | District | 11-20% | District   | 41-50% | District | 21-30% |
|          |       |          |       |          |        |            |        |          |        |
| School   |       | School   |       | School   |        | School     |        | School   |        |
| N/A      |       | N/A      |       | N/A      |        | N/A