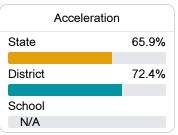

#### Other Measures

Other measurements of student performance that factor into the accountability grade.