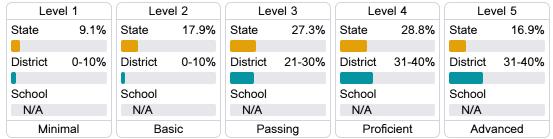

ility Grade Components

Mississippi's accountability system assigns "A" through "F" letter grades for schools and districts. Grades are based on student achievement, student growth, student participation in testing, and other academic measures.

#### Math

Measurements of student performance on the statewide math assessment.







### **English**

Measurements of student performance on the statewide English language arts (ELA) assessment.







#### Other Measures

Other measurements of student performance that factor into the accountability grade.













#### **Teacher Data**

32.8







#### **Detailed Assessment and Other Data**

#### Student Performance

The following information shows each level of student performance on statewide assessments.

#### Math



#### **English**



#### Science

| Level 1  |       | Level 2  |       | Level 3  |       | Level 4    |       | Level 5  |       |
|----------|-------|----------|-------|----------|-------|------------|-------|----------|-------|
| State    | 11.2% | State    | 11.0% | State    | 19.5% | State      | 34.8% | State    | 23.5% |
| District | 6.0%  | District | 7.4%  | District | 15.1% | District   | 35.7% | District | 35.8% |
| School   |       | School   |       | School   |       | School     |       | School   |       |
| N/A      |       | N/A      |       | N/A      |       | N/A        |       | N/A      |       |
| Minimal  |       | Basic    |       | Passing  |       | Proficient |       | Advanced |       |

## Discipline



#### Other Data



Chronic Absenteeism



\$13,557.93

Per-Pupil Expendit