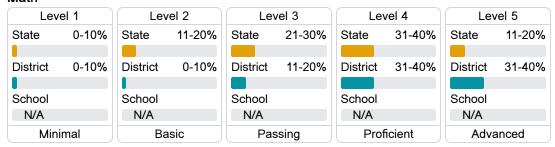

# School Accountability Grade Components

Mississippi's accountability system assigns "A" through "F" letter grades for schools and districts. Grades are based on student achievement, student growth, student participation in testing, and other academic measures.

#### Math

Measurements of student performance on the statewide math assessment.







### **English**

Measurements of student performance on the statewide English language arts (ELA) assessment.







#### Other Measures

Other measurements of student performance that factor into the accountability grade.













#### **Teacher Data**

32.8







#### **Detailed Assessment and Other Data**

#### Student Performance

The following information shows each level of student performance on statewide assessments.

#### Math



#### **English**



#### Science

| Level 1  |       | Level 2  |       | Level 3  |       | Level 4    |       | Level 5  |       |
|----------|-------|----------|-------|----------|-------|------------|-------|----------|-------|
| State    | 11.2% | State    | 11.0% | State    | 19.5% | State      | 34.8% | State    | 23.5% |
| District | 6.0%  | District | 7.4%  | District | 15.1% | District   | 35.7% | District | 35.8% |
| School   |       | School   |       | School   |       | School     |       | School   |       |
| N/A      |       | N/A      |       | N/A      |       | N/A        |       | N/A      |       |
| Minimal  |       | Basic    |       | Passing  |       | Proficient |       | Advanced |       |

## Discipline



#### Other Data



Chronic Absenteeism



\$13,557.93