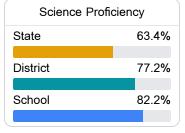

#### Science

| Level 1  |       | Level 2  |       | Level 3  |       | Level 4    |       | Level 5  |       |
|----------|-------|----------|-------|----------|-------|------------|-------|----------|-------|
| State    | 11.2% | State    | 11.0% | State    | 19.5% | State      | 34.8% | State    | 23.5% |
| District | 6.0%  | District | 7.4%  | District | 15.1% | District   | 35.7% | District | 35.8% |
| School   |       | School   |       | School   |       | School     |       | School   |       |
| N/A      |       | N/A      |       | N/A      |       | N/A        |       | N/A      |       |
| Minimal  |       | Basic    |       | Passing  |       | Proficient |       | Advanced |       |