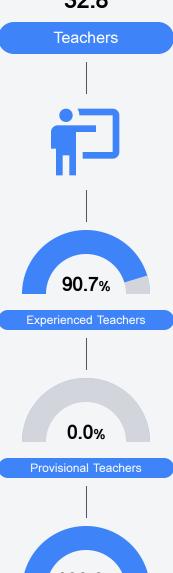

please visit https://msrc.mdek12.org.



# Rosa Scott School

Madison County School District



929 Poore's Pass Madison, MS 39110



Dr. Kimberly Brewer kbrewer@madison-schools.com

# School Accountability Grade Components

Mississippi's accountability system assigns "A" through "F" letter grades for schools and districts. Grades are based on student achievement, student growth, student participation in testing, and other academic measures.

#### Math

Measurements of student performance on the statewide math assessment.







### **English**

Measurements of student performance on the statewide English language arts (ELA) assessment.







#### Other Measures

Other measurements of student performance that factor into the accountability grade.













#### **Teacher Data**

32.8







#### **Detailed Assessment and Other Data**

#### Student Performance

The following information shows each level of student performance on statewide assessments.

#### Math



#### **English**



#### Science

| Level 1  |       | Level 2  |       | Level 3  |       | Level 4    |       | Level 5  |       |
|----------|-------|----------|-------|----------|-------|------------|-------|----------|-------|
| State    | 11.2% | State    | 11.0% | State    | 19.5% | State      | 34.8% | State    | 23.5% |
| District | 6.0%  | District | 7.4%  | District | 15.1% | District   | 35.7% | District | 35.8% |
| School   |       | School   |       | School   |       | School     |       | School   |       |
| N/A      |       | N/A      |       | N/A      |       | N/A        |       | N/A