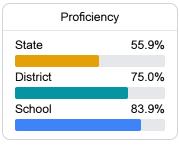

# School Report Card 2023 - 2024

For more detailed information, please visit https://msrc.mdek12.org.



# Rosa Scott School

Madison County School District



929 Poore's Pass Madison, MS 39110



Dr. Kimberly Brewer kbrewer@madison-schools.com

# School Accountability Grade Components

Mississippi's accountability system assigns "A" through "F" letter grades for schools and districts. Grades are based on student achievement, student growth, student participation in testing, and other academic measures.

#### Math

Measurements of student performance on the statewide math assessment.







### **English**

Measurements of student performance on the statewide English language arts (ELA) assessment.







#### Other Measures

Other measurements of student performance that factor into the accountability grade.













#### **Teacher Data**

32.8







#### **Detailed Assessment and Other Data**

#### Student Performance

The following information shows each level of student performance on statewide assessments.

#### Math



#### **English**



#### Science

| Level 1  |       | Level 2  |       | Level 3  |       | Level 4    |       | Level 5  |       |
|----------|-------|----------|-------|----------|-------|------------|-------|----------|-------|
| State    | 11.2% | State    | 11.0% | State    | 19.5% | State      | 34.8% | State    | 23.5% |
| District | 6.