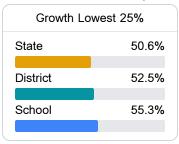

#### Student Performance

The following information shows each level of student performance on statewide assessments.