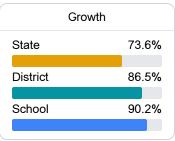

#### Student Performance

The following information shows each level of student performance on statewide assessments.