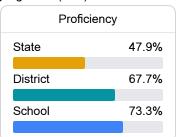

#### Student Performance

The following information shows each level of student performance on statewide assessments.