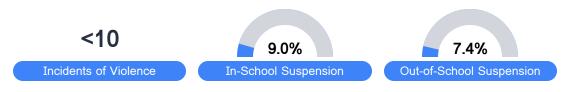

dent performance on statewide assessments.

#### Math



#### **English**



#### Science

| Level 1  |       | Level 2  |       | Level 3  |       | Level 4    |       | Level 5  |       |
|----------|-------|----------|-------|----------|-------|------------|-------|----------|-------|
| State    | 11.2% | State    | 11.0% | State    | 19.5% | State      | 34.8% | State    | 23.5% |
| District | 6.0%  | District | 7.4%  | District | 15.1% | District   | 35.7% | District | 35.8% |
| School   |       | School   |       | School   |       | School     |       | School   |       |
| N/A      |       | N/A      |       | N/A      |       | N/A        |       | N/A      |       |
| Minimal  |       | Basic    |       | Passing  |       | Proficient |       | Advanced |       |

## Discipline



#### Other Data



Chronic Absenteeism



\$13,557.93

Per-Pupil Expenditure



>95%

Advanced Course Participation