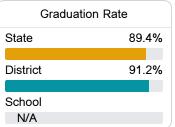

#### Other Measures

Other measurements of student performance that factor into the accountability grade.