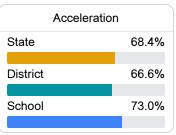

#### Other Measures

Other measurements of student performance that factor into the accountability grade.