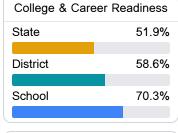

#### Other Measures

Other measurements of student performance that factor into the accountability grade.