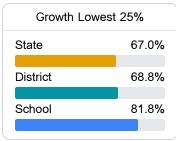

#### Student Performance

The following information shows each level of student performance on statewide assessments.