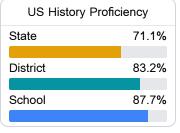

### **English**

Measurements of student performance on the statewide English language arts (ELA) assessment.