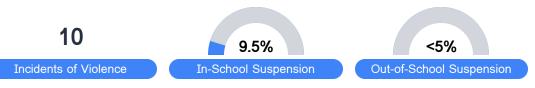

dent performance on statewide assessments.

#### Math



#### **English**



#### Science

| Level 1  |       | Level 2  |       | Level 3  |       | Level 4    |       | Level 5  |       |
|----------|-------|----------|-------|----------|-------|------------|-------|----------|-------|
| State    | 11.0% | State    | 12.4% | State    | 22.5% | State      | 34.7% | State    | 19.4% |
| District | 5.5%  | District | 8.2%  | District | 17.1% | District   | 39.8% | District | 29.4% |
| School   |       | School   |       | School   |       | School     |       | School   |       |
| N/A      |       | N/A      |       | N/A      |       | N/A        |       | N/A      |       |
| Minimal  |       | Basic    |       | Passing  |       | Proficient |       | Advanced |       |

## Discipline



#### Other Data



Chronic Absenteeism



\$10,873.62

Per-Pupil Expenditure



>95%

Advanced Course Participation