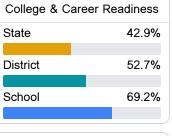

### Other Measures

Other measurements of student performance that factor into the accountability grade.