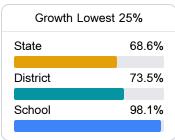

# School Report Card 2021 - 2022

For more detailed information, please visit https://msrc.mdek12.org.



# Rosa Scott School

Madison County School District



929 Poore's Pass Madison, MS 39110



Dr. Kimberly Brewer kbrewer@madison-schools.com

# School Accountability Grade Components

Mississippi's accountability system assigns "A" through "F" letter grades for schools and districts. Grades are based on student achievement, student growth, student participation in testing, and other academic measures. COVID - 19 pandemic disruptions continue to be reflected in 2021 - 2022 accountability data, particularly growth data.

### Math

Measurements of student performance on the statewide math assessment.







# **English**

Measurements of student performance on the statewide English language arts (ELA) assessment.







### Other Measures

Other measurements of student performance that factor into the accountability grade.













#### **Teacher Data**

34.2



In-Field Teachers



### **Detailed Assessment and Other Data**

#### Student Performance

The following information shows each level of student performance on statewide assessments.

#### Math



#### **English**



#### Science

| Level 1  |       | Level 2  |       | Level 3  |       | Level 4    |       | Level 5  |       |
|----------|-------|----------|-------|----------|-------|------------|-------|----------|-------|
| State    | 11.0% | State    | 12.4% | State    | 22.5% | State      | 34.7% | State    | 19.4% |
| Di