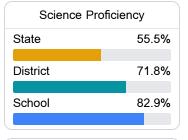

#### Science

| Level 1  |       | Level 2  |       | Level 3  |       | Level 4    |       | Level 5  |       |
|----------|-------|----------|-------|----------|-------|------------|-------|----------|-------|
| State    | 11.0% | State    | 12.4% | State    | 22.5% | State      | 34.7% | State    | 19.4% |
| District | 5.5%  | District | 8.2%  | District | 17.1% | District   | 39.8% | District | 29.4% |
| School   |       | School   |       | School   |       | School     |       | School   |       |
| N/A      |       | N/A      |       | N/A      |       | N/A        |       | N/A      |       |
| Minimal  |       | Basic    |       | Passing  |       | Proficient |       | Advanced |       |