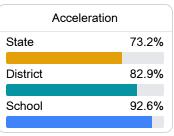

### Other Measures

Other measurements of student performance that factor into the accountability grade.