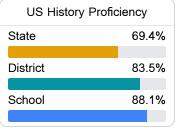

#### Science

| Level 1  |       | Level 2  |       | Level 3  |       | Level 4    |       | Level 5  |       |
|----------|-------|----------|-------|----------|-------|------------|-------|----------|-------|
| State    | 11.0% | State    | 12.4% | State    | 22.5% | State      | 34.7% | State    | 19.4% |
| District | 5.5%  | District | 8.2%  | District | 17.1% | District   | 39.8% | District | 29.4% |
| School   |       | School   |       | School   |       | School     |       | School   |       |
| N/A      |       | N/A      |       | N/A      |       | N/A        |       | N/A      |       |
| Minimal  |       | Basic    |       | Passing  |       | Proficient |       | Advanced |       |