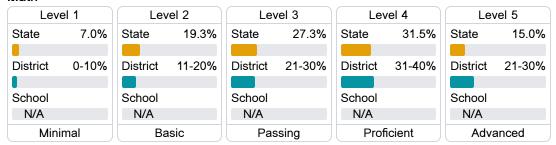

nd districts. Grades are based on student achievement, student growth, student participation in testing, and other academic measures. COVID - 19 pandemic disruptions continue to be reflected in 2021 - 2022 accountability data, particularly growth data.

### Math

Measurements of student performance on the statewide math assessment.







# **English**

Measurements of student performance on the statewide English language arts (ELA) assessment.







### Other Measures

Other measurements of student performance that factor into the accountability grade.













#### **Teacher Data**

34.2



In-Field Teachers



### **Detailed Assessment and Other Data**

#### Student Performance

The following information shows each level of student performance on statewide assessments.

#### Math



#### **English**



#### Science

| Level 1  |       | Level 2  |       | Level 3  |       | Level 4    |       | Level 5  |       |
|----------|-------|----------|-------|----------|-------|------------|-------|----------|-------|
| State    | 11.0% | State    | 12.4% | State    | 22.5% | State      | 34.7% | State    | 19.4% |
| District | 5.5%  | District | 8.2%  | District | 17.1% | District   | 39.8% | District | 29.4% |
| School   |       | School   |       | School   |       | School     |       | School   |       |
| N/A      |       | N/A      |       | N/A      |       | N/A        |       | N/A      |       |
| Minimal  |       | Basic    |       | Passing  |       | Proficient |       | Advanced |       |

## Discipline



#### Other Data



Chronic Absenteeism



\$10,873.62