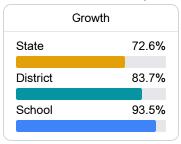

# School Report Card 2021 - 2022

For more detailed information, please visit https://msrc.mdek12.org.



# Rosa Scott School

Madison County School District



929 Poore's Pass Madison, MS 39110



Dr. Kimberly Brewer kbrewer@madison-schools.com

# School Accountability Grade Components

Mississippi's accountability system assigns "A" through "F" letter grades for schools and districts. Grades are based on student achievement, student growth, student participation in testing, and other academic measures. COVID - 19 pandemic disruptions continue to be reflected in 2021 - 2022 accountability data, particularly growth data.

### Math

Measurements of student performance on the statewide math assessment.







# **English**

Measurements of student performance on the statewide English language arts (ELA) assessment.







### Other Measures

Other measurements of student performance that factor into the accountability grade.













#### **Teacher Data**

34.2



In-Field Teachers



### **Detailed Assessment and Other Data**

#### Student Performance

The following information shows each level of student performance on statewide assessments.

#### Math



#### **English**



#### Science

| Level 1  |       | Level 2  |       | Level 3  |       | Level 4    |       | Level 5  |       |
|----------|-------|----------|-------|----------|-------|------------|-------|----------|-------|
| State    | 11.0% | State    | 12.4% | State    | 22.5% | State      | 34.7% | State    | 19.4% |
|