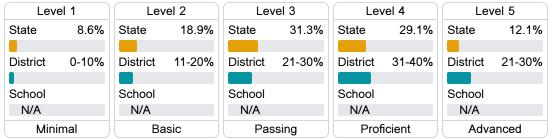

are based on student achievement, student growth, student participation in testing, and other academic measures. COVID - 19 pandemic disruptions continue to be reflected in 2021 - 2022 accountability data, particularly growth data.

### Math

Measurements of student performance on the statewide math assessment.







# **English**

Measurements of student performance on the statewide English language arts (ELA) assessment.







### Other Measures

Other measurements of student performance that factor into the accountability grade.













#### **Teacher Data**

34.2



In-Field Teachers



### **Detailed Assessment and Other Data**

#### Student Performance

The following information shows each level of student performance on statewide assessments.

#### Math



#### **English**



#### Science

| Level 1  |       | Level 2  |       | Level 3  |       | Level 4    |       | Level 5  |       |
|----------|-------|----------|-------|----------|-------|------------|-------|----------|-------|
| State    | 11.0% | State    | 12.4% | State    | 22.5% | State      | 34.7% | State    | 19.4% |
| District | 5.5%  | District | 8.2%  | District | 17.1% | District   | 39.8% | District | 29.4% |
| School   |       | School   |       | School   |       | School     |       | School   |       |
| N/A      |       | N/A      |       | N/A      |       | N/A        |       | N/A      |       |
| Minimal  |       | Basic    |       | Passing  |       | Proficient |       | Advanced |       |

## Discipline



#### Other Data



Chronic Absenteeism



\$10,873.62

Per-Pupil Expendit