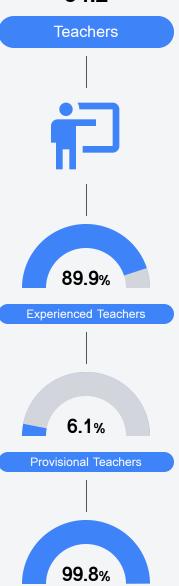

dison, MS 39110



Dr. Kimberly Brewer kbrewer@madison-schools.com

# School Accountability Grade Components

Mississippi's accountability system assigns "A" through "F" letter grades for schools and districts. Grades are based on student achievement, student growth, student participation in testing, and other academic measures. COVID - 19 pandemic disruptions continue to be reflected in 2021 - 2022 accountability data, particularly growth data.

### Math

Measurements of student performance on the statewide math assessment.







# **English**

Measurements of student performance on the statewide English language arts (ELA) assessment.







### Other Measures

Other measurements of student performance that factor into the accountability grade.













#### **Teacher Data**

34.2



In-Field Teachers



### **Detailed Assessment and Other Data**

#### Student Performance

The following information shows each level of student performance on statewide assessments.

#### Math



#### **English**



#### Science

| Level 1  |       | Level 2  |       | Level 3  |       | Level 4    |       | Level 5  |       |
|----------|-------|----------|-------|----------|-------|------------|-------|----------|-------|
| State    | 11.0% | State    | 12.4% | State    | 22.5% | State      | 34.7% | State    | 19.4% |
| District | 5.5%  | District | 8.2%  | District | 17.1% | District   | 39.8% | District | 29.4% |
| School   |       | School   |       | School   |       | School     |       | School   |       |
| N/A      |       | N/A      |       | N/A      |       | N/A        |