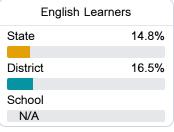

### Other Measures

Other measurements of student performance that factor into the accountability grade.