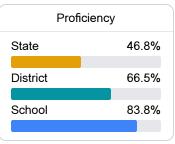

# **English**

Measurements of student performance on the statewide English language arts (ELA) assessment.