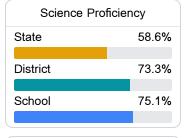

12.org.



## Madison Middle School

Madison County School District



1365 Mannsdale Road Madison, MS 39110



Douglas Jones dougjones@madison-schools.com

Identified for

Additional Targeted Support and Improvement

#### School Accountability Grade Components

Mississippi's accountability system assigns "A" through "F" letter grades for schools and districts. Grades are based on student achievement, student growth, student participation in testing, and other academic measures.

#### Math

Measurements of student performance on the statewide math assessment.







#### **English**

Measurements of student performance on the statewide English language arts (ELA) assessment.







#### Other Measures

Other measurements of student performance that factor into the accountability grade.













#### **Teacher Data**

96.2



99.8%

**In-Field Teachers** 



#### **Detailed Assessment and Other Data**

#### Student Performance

The following information shows each level of student performance on statewide assessments.

#### Math



#### English



#### Science



#### Student Assessment Participation



# Other Data



Chronic Absenteeism



\$11,430.13

Per-Pupil Expenditure