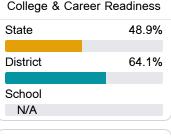

.org.



## Madison Middle School

Madison County School District



1365 Mannsdale Road Madison, MS 39110



Douglas Jones dougjones@madison-schools.com

Identified for

Additional Targeted Support and Improvement

#### School Accountability Grade Components

Mississippi's accountability system assigns "A" through "F" letter grades for schools and districts. Grades are based on student achievement, student growth, student participation in testing, and other academic measures.

#### Math

Measurements of student performance on the statewide math assessment.







#### **English**

Measurements of student performance on the statewide English language arts (ELA) assessment.







#### Other Measures

Other measurements of student performance that factor into the accountability grade.













#### **Teacher Data**

96.2



99.8%

**In-Field Teachers** 



#### **Detailed Assessment and Other Data**

#### Student Performance

The following information shows each level of student performance on statewide assessments.

#### Math



#### English



#### Science



#### Student Assessment Participation



# Other Data



Chronic Absenteeism



\$11,430.13

Per-Pupil Expenditure