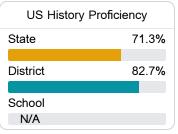

#### Student Performance

The following information shows each level of student performance on statewide assessments.