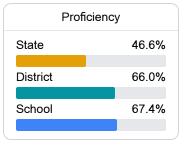

### School Report Card 2022 - 2023

For more detailed information, please visit https://msrc.mdek12.org.



## Madison Middle School

Madison County School District



1365 Mannsdale Road Madison, MS 39110



Douglas Jones dougjones@madison-schools.com

Identified for

Additional Targeted Support and Improvement

#### School Accountability Grade Components

Mississippi's accountability system assigns "A" through "F" letter grades for schools and districts. Grades are based on student achievement, student growth, student participation in testing, and other academic measures.

#### Math

Measurements of student performance on the statewide math assessment.







#### **English**

Measurements of student performance on the statewide English language arts (ELA) assessment.







#### Other Measures

Other measurements of student performance that factor into the accountability grade.













#### **Teacher Data**

96.2



99.8%

**In-Field Teachers** 



#### **Detailed Assessment and Other Data**

#### Student Performance

The following information shows each level of student performance on statewide assessments.

#### Math



#### English



#### Science



#### Student Assessment Participation



# Other Data



Chronic Absenteeism



\$11,430.13

Per-Pupil Expenditure