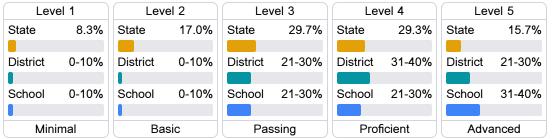

ssissippi's accountability system assigns "A" through "F" letter grades for schools and districts. Grades are based on student achievement, student growth, student participation in testing, and other academic measures.

#### Math

Measurements of student performance on the statewide math assessment.







#### **English**

Measurements of student performance on the statewide English language arts (ELA) assessment.







#### Other Measures

Other measurements of student performance that factor into the accountability grade.













#### **Teacher Data**

96.2



99.8%

**In-Field Teachers** 



#### **Detailed Assessment and Other Data**

#### Student Performance

The following information shows each level of student performance on statewide assessments.

#### Math



#### English



#### Science



#### Student Assessment Participation



# Other Data



Chronic Absenteeism



\$11,430.13

Per-Pupil Expenditure