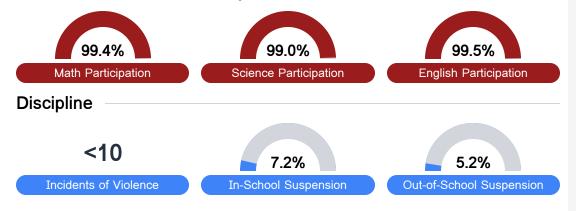

letter grades for schools and districts. Grades are based on student achievement, student growth, student participation in testing, and other academic measures.

#### Math

Measurements of student performance on the statewide math assessment.







#### **English**

Measurements of student performance on the statewide English language arts (ELA) assessment.







#### Other Measures

Other measurements of student performance that factor into the accountability grade.













#### **Teacher Data**

96.2



99.8%

**In-Field Teachers** 



#### **Detailed Assessment and Other Data**

#### Student Performance

The following information shows each level of student performance on statewide assessments.

#### Math



#### English



#### Science



#### Student Assessment Participation



# Other Data



Chronic Absenteeism



\$11,430.13

Per-Pupil Expenditure