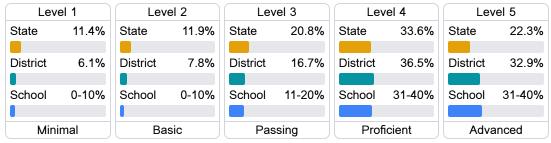

untability system assigns "A" through "F" letter grades for schools and districts. Grades are based on student achievement, student growth, student participation in testing, and other academic measures.

#### Math

Measurements of student performance on the statewide math assessment.







#### **English**

Measurements of student performance on the statewide English language arts (ELA) assessment.







#### Other Measures

Other measurements of student performance that factor into the accountability grade.













#### **Teacher Data**

96.2



99.8%

**In-Field Teachers** 



#### **Detailed Assessment and Other Data**

#### Student Performance

The following information shows each level of student performance on statewide assessments.

#### Math



#### English



#### Science



#### Student Assessment Participation



# Other Data



Chronic Absenteeism



\$11,430.13

Per-Pupil Expenditure