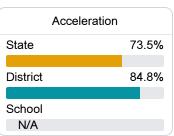

rg.



## Madison Middle School

Madison County School District



1365 Mannsdale Road Madison, MS 39110



Douglas Jones dougjones@madison-schools.com

Identified for

Additional Targeted Support and Improvement

#### School Accountability Grade Components

Mississippi's accountability system assigns "A" through "F" letter grades for schools and districts. Grades are based on student achievement, student growth, student participation in testing, and other academic measures.

#### Math

Measurements of student performance on the statewide math assessment.







#### **English**

Measurements of student performance on the statewide English language arts (ELA) assessment.







#### Other Measures

Other measurements of student performance that factor into the accountability grade.













#### **Teacher Data**

96.2



99.8%

**In-Field Teachers** 



#### **Detailed Assessment and Other Data**

#### Student Performance

The following information shows each level of student performance on statewide assessments.

#### Math



#### English



#### Science



#### Student Assessment Participation



# Other Data



Chronic Absenteeism



\$11,430.13

Per-Pupil Expenditure