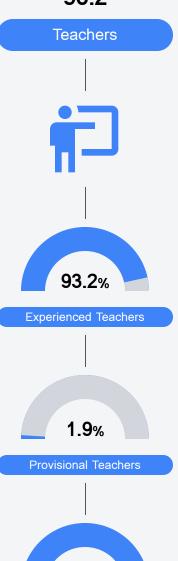

dison County School District



1365 Mannsdale Road Madison, MS 39110



Douglas Jones dougjones@madison-schools.com

Identified for

Additional Targeted Support and Improvement

#### School Accountability Grade Components

Mississippi's accountability system assigns "A" through "F" letter grades for schools and districts. Grades are based on student achievement, student growth, student participation in testing, and other academic measures.

#### Math

Measurements of student performance on the statewide math assessment.







#### **English**

Measurements of student performance on the statewide English language arts (ELA) assessment.







#### Other Measures

Other measurements of student performance that factor into the accountability grade.













#### **Teacher Data**

96.2



99.8%

**In-Field Teachers** 



#### **Detailed Assessment and Other Data**

#### Student Performance

The following information shows each level of student performance on statewide assessments.

#### Math



#### English



#### Science



#### Student Assessment Participation



# Other Data



Chronic Absenteeism



\$11,430.13

Per-Pupil Expenditure