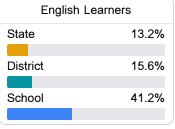

## Madison Middle School

Madison County School District



1365 Mannsdale Road Madison, MS 39110



Douglas Jones dougjones@madison-schools.com

Identified for

Additional Targeted Support and Improvement

#### School Accountability Grade Components

Mississippi's accountability system assigns "A" through "F" letter grades for schools and districts. Grades are based on student achievement, student growth, student participation in testing, and other academic measures.

#### Math

Measurements of student performance on the statewide math assessment.







#### **English**

Measurements of student performance on the statewide English language arts (ELA) assessment.







#### Other Measures

Other measurements of student performance that factor into the accountability grade.













#### **Teacher Data**

96.2



99.8%

**In-Field Teachers** 



#### **Detailed Assessment and Other Data**

#### Student Performance

The following information shows each level of student performance on statewide assessments.

#### Math



#### English



#### Science



#### Student Assessment Participation



# Other Data



Chronic Absenteeism



\$11,430.13

Per-Pupil Expenditure