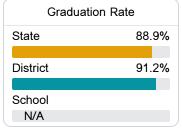

.



## Madison Middle School

Madison County School District



1365 Mannsdale Road Madison, MS 39110



Douglas Jones dougjones@madison-schools.com

Identified for

Additional Targeted Support and Improvement

#### School Accountability Grade Components

Mississippi's accountability system assigns "A" through "F" letter grades for schools and districts. Grades are based on student achievement, student growth, student participation in testing, and other academic measures.

#### Math

Measurements of student performance on the statewide math assessment.







#### **English**

Measurements of student performance on the statewide English language arts (ELA) assessment.







#### Other Measures

Other measurements of student performance that factor into the accountability grade.













#### **Teacher Data**

96.2



99.8%

**In-Field Teachers** 



#### **Detailed Assessment and Other Data**

#### Student Performance

The following information shows each level of student performance on statewide assessments.

#### Math



#### English



#### Science



#### Student Assessment Participation



# Other Data



Chronic Absenteeism



\$11,430.13

Per-Pupil Expenditure