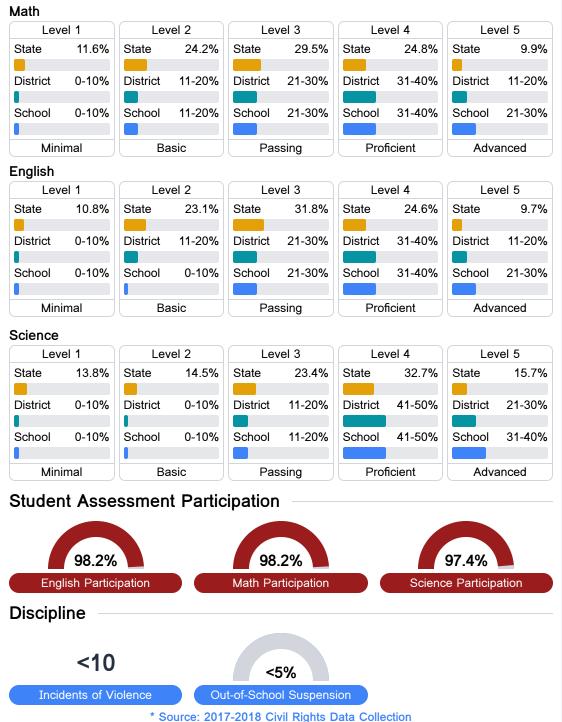

## **Detailed Assessment and Other Data**

#### Student Performance

The following information shows each level of student performance on statewide assessments.

Other Data

Chronic Absenteeism

\$9,752.41 Per-Pupil Expenditure