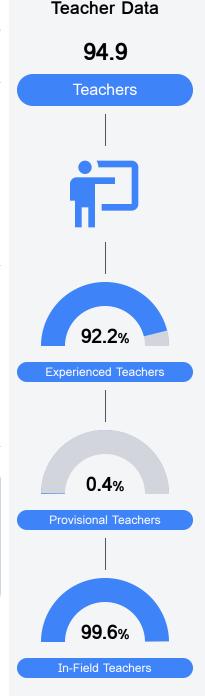

47.8%       | State               | 49.6%    | State                      | 34.3% |
| District      | 66.4%       | District            | 69.1%    | District                   | 49.4% |
| School<br>N/A |             | School              | 79.4%    | School<br>N/A              |       |
| Accele        | eration     | Graduat             | ion Rate |                            |       |
| State         | 65.7%       | State               | 87.7%    |                            |       |
| District      | 78.4%       | District            | 91.6%    |                            |       |
| School        |             | School              |          |                            |       |
| N/A           |             | N/A                 |          |                            |       |





## **Detailed Assessment and Other Data**

#### Student Performance

The following information shows each level of student performance on statewide assessments.



Other Data



Chronic Absenteeism

\$9,752.41 Per-Pupil Expenditure