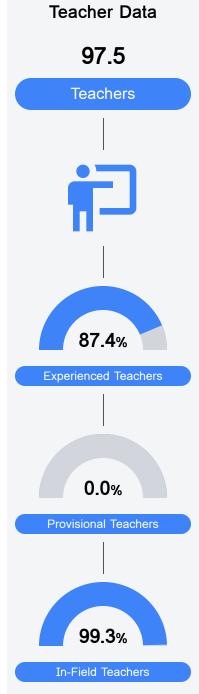

## School Report Card 2019 - 2020

For more detailed information, please visit https://msrc.mdek12.org.

Madison County School District

Madison Middle School

Α

1365 Mannsdale Road Madison, MS 39110

- Douglas Jones
  - dougjones@madison-schools.com

Due to the impact of COVID-19 on school closures in the 2019-20 school year and a waiver from the U.S. Department of Education, the Mississippi Department of Education (MDE) has no assessment and accountability data to report for the 2019-20 school year.

| Graduation Rate |       | Per-Pupil Expenditure |
|-----------------|-------|-----------------------|
| State           | 85.0% |                       |
| District        | 91.4% | * \$                  |
| School<br>N/A   |       | \$9,155.42            |