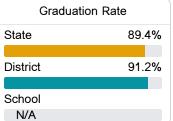

#### Other Measures

Other measurements of student performance that factor into the accountability grade.