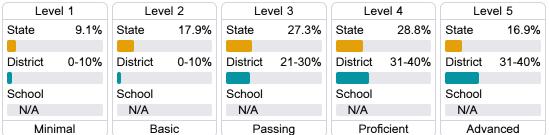

#### Student Performance

The following information shows each level of student performance on statewide assessments.

#### English