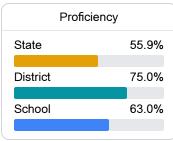

#### Student Performance

The following information shows each level of student performance on statewide assessments.

#### Math

#### English