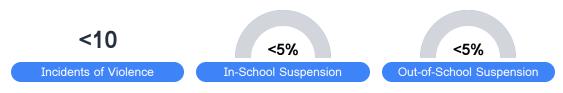

student performance on statewide assessments.

#### Math



#### English



#### Science

| Level 1  |       | Level 2  |       | Level 3  |       | Level 4    |       | Level 5  |       |
|----------|-------|----------|-------|----------|-------|------------|-------|----------|-------|
| State    | 11.2% | State    | 11.0% | State    | 19.5% | State      | 34.8% | State    | 23.5% |
| District | 6.0%  | District | 7.4%  | District | 15.1% | District   | 35.7% | District | 35.8% |
| School   |       | School   |       | School   |       | School     |       | School   |       |
| N/A      |       | N/A      |       | N/A      |       | N/A        |       | N/A      |       |
| Minimal  |       | Basic    |       | Passing  |       | Proficient |       | Advanced |       |

## Discipline



#### Other Data



Chronic Absenteeism



\$12,800.81

Per-Pupil Expenditure