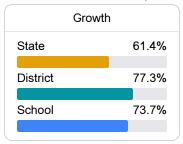

#### Student Performance

The following information shows each level of student performance on statewide assessments.