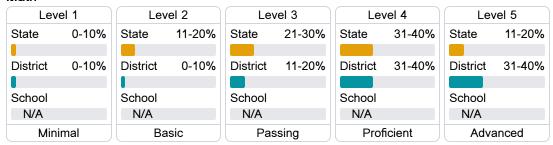

#### Student Performance

The following information shows each level of student performance on statewide assessments.

#### Math