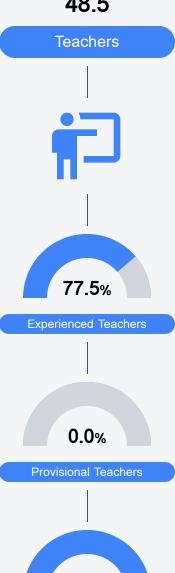

ase visit https://msrc.mdek12.org.



# Ann Smith Elementary

Madison County School District



306 S.PEAR ORCHARD ROAD Ridgeland, MS 39157



Karen Harness kharness@madison-schools.com

## School Accountability Grade Components

Mississippi's accountability system assigns "A" through "F" letter grades for schools and districts. Grades are based on student achievement, student growth, student participation in testing, and other academic measures.

#### Math

Measurements of student performance on the statewide math assessment.







### **English**

Measurements of student performance on the statewide English language arts (ELA) assessment.







#### Other Measures

Other measurements of student performance that factor into the accountability grade.













### Teacher Data

48.5





**In-Field Teachers** 



# **Ann Smith Elementary**

#### **Detailed Assessment and Other Data**

#### Student Performance

The following information shows each level of student performance on statewide assessments.

#### Math



#### English



#### Science

| Level 1  |       | Level 2  |       | Level 3  |       | Level 4    |       | Level 5  |       |
|----------|-------|----------|-------|----------|-------|------------|-------|----------|-------|
| State    | 11.2% | State    | 11.0% | State    | 19.5% | State      | 34.8% | State    | 23.5% |
| District | 6.0%  | District | 7.4%  | District | 15.1% | District   | 35.7% | District | 35.8% |
| School   |       | School   |       | School   |       | School     |       | School   |       |
| N/A      |       | N/A      |       |