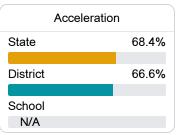

#### Other Measures

Other measurements of student performance that factor into the accountability grade.