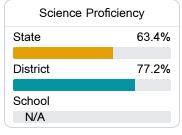

#### Other Measures

Other measurements of student performance that factor into the accountability grade.

#### Science

| Level 1  |       | Level 2  |       | Level 3  |       | Level 4    |       | Level 5  |       |
|----------|-------|----------|-------|----------|-------|------------|-------|----------|-------|
| State    | 11.2% | State    | 11.0% | State    | 19.5% | State      | 34.8% | State    | 23.5% |
| District | 6.0%  | District | 7.4%  | District | 15.1% | District   | 35.7% | District | 35.8% |
| School   |       | School   |       | School   |       | School     |       | School   |       |
| N/A      |       | N/A      |       | N/A      |       | N/A        |       | N/A      |       |
| Minimal  |       | Basic    |       | Passing  |       | Proficient |       | Advanced |       |