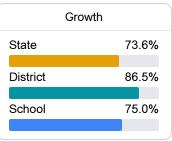

#### Student Performance

The following information shows each level of student performance on statewide assessments.