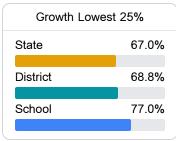

#### Student Performance

The following information shows each level of student performance on statewide assessments.