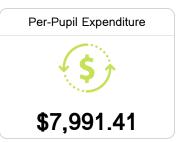

Due to the impact of COVID-19 on school closures in the 2019-20 school year and a waiver from the U.S. Department of Education, the Mississippi Department of Education (MDE) has no assessment and accountability data to report for the 2019-20 school year.