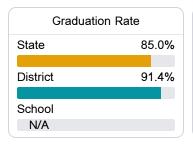

Due to the impact of COVID-19 on school closures in the 2019-20 school year and a waiver from the U.S. Department of Education, the Mississippi Department of Education (MDE) has no assessment and accountability data to report for the 2019-20 school year.