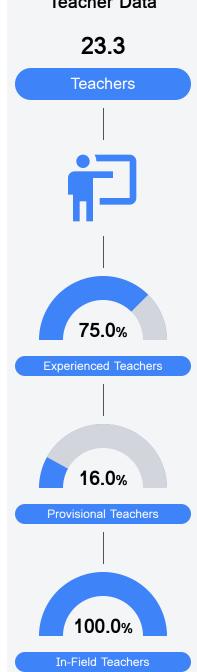

47.8%       | State               | 49.6%    | State                      | 34.3% |
| District      | 66.4%       | District            | 69.1%    | District                   | 49.4% |
| School<br>N/A |             | School              | 45.5%    | School<br>N/A              |       |
| Accele        | eration     | Graduat             | ion Rate |                            |       |
| State         | 65.7%       | State               | 87.7%    |                            |       |
| District      | 78.4%       | District            | 91.6%    |                            |       |
| School        |             | School              |          |                            |       |
| N/A           |             | N/A                 |          |                            |       |





## **Detailed Assessment and Other Data**

#### Student Performance

The following information shows each level of student performance on statewide assessments.



Other Data



Chronic Absenteeism

\$15,865.65 Per-Pupil Expenditure