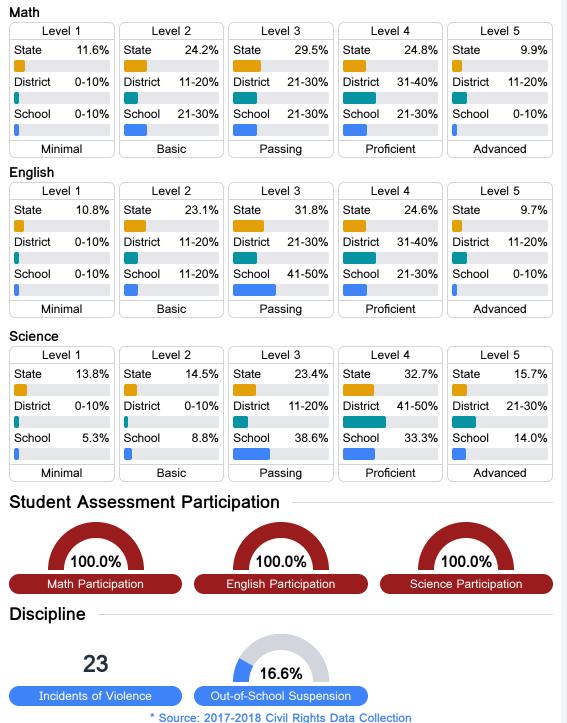

#### Student Performance

The following information shows each level of student performance on statewide assessments.

Other Data

Chronic Absenteeism

\$15,865.65 Per-Pupil Expenditure