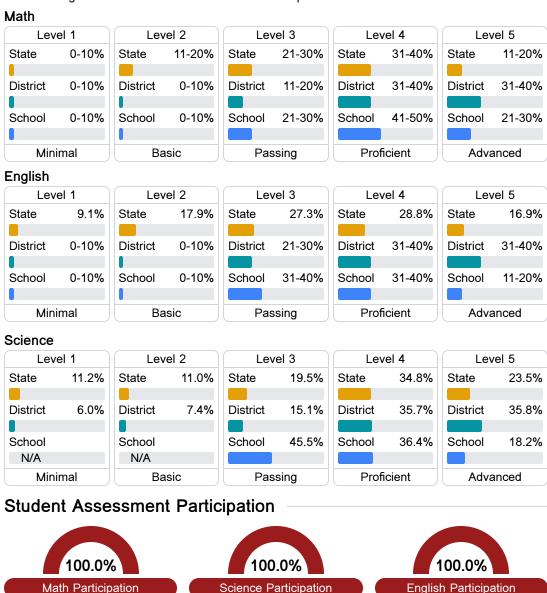

#### Student Performance

The following information shows each level of student performance on statewide assessments.

Other Data

Chronic Absenteeism

\$25,991.44 Per-Pupil Expenditure

Discipline

<5% Out-of-School Suspension