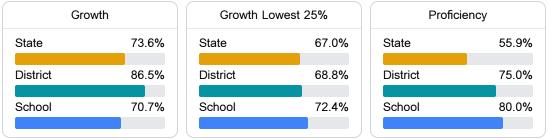

# School Report Card 2023 - 2024

For more detailed information, please visit https://msrc.mdek12.org.

Camden Elementary A Madison County School District 4784 Hwy 43 North Camden, MS 39045

Fannie Green

fgreen@madison-schools.com

### School Accountability Grade Components

Mississippi's accountability system assigns "A" through "F" letter grades for schools and districts. Grades are based on student achievement, student growth, student participation in testing, and other academic measures.

### Math

Measurements of student performance on the statewide math assessment.



#### English

Measurements of student performance on the statewide English language arts (ELA) assessment.



### Other Measures

Other measurements of student performance that factor into the accountability grade.





Teacher Data

15.7



## **Camden Elementary**

## **Detailed Assessment and Other Data**

#### Student Performance

The following information shows each level of student performance on statewide assessments.



Other Data



Chronic Absenteeism

\$25,991.44 Per-Pupil Expenditure

Discipline

<5% Out-of-School Suspension