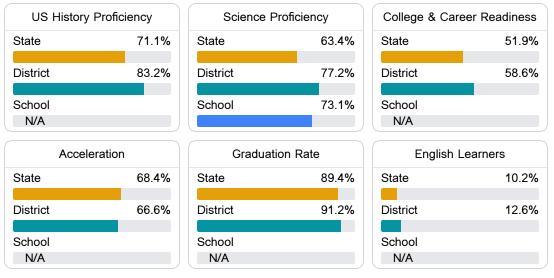

### Other Measures

Other measurements of student performance that factor into the accountability grade.

Teacher Data

15.7