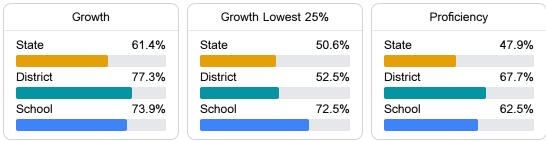

#### English

Measurements of student performance on the statewide English language arts (ELA) assessment.