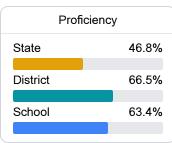

## School Report Card 2021 - 2022

For more detailed information, please visit https://msrc.mdek12.org.



# Camden Elementary

Madison County School District



4784 Hwy 43 North Camden, MS 39045



Fannie Green fgreen@madison-schools.com

## School Accountability Grade Components

Mississippi's accountability system assigns "A" through "F" letter grades for schools and districts. Grades are based on student achievement, student growth, student participation in testing, and other academic measures. COVID - 19 pandemic disruptions continue to be reflected in 2021 - 2022 accountability data, particularly growth data.

#### Math

Measurements of student performance on the statewide math assessment.







#### **English**

Measurements of student performance on the statewide English language arts (ELA) assessment.







#### Other Measures

Other measurements of student performance that factor into the accountability grade.













#### **Teacher Data**

13.8





# **Camden Elementary**

### **Detailed Assessment and Other Data**

#### Student Performance

The following information shows each level of student performance on statewide assessments.

#### Math



#### **English**



#### Science



#### Student Assessment Participation



<5% <5% Out-of-School Suspension

#### Other Data



Chronic Absenteeism



\$22,326.25

Per-Pupil Expenditure