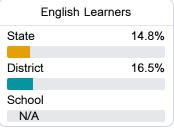

l District



4784 Hwy 43 North Camden, MS 39045



Fannie Green fgreen@madison-schools.com

## School Accountability Grade Components

Mississippi's accountability system assigns "A" through "F" letter grades for schools and districts. Grades are based on student achievement, student growth, student participation in testing, and other academic measures. COVID - 19 pandemic disruptions continue to be reflected in 2021 - 2022 accountability data, particularly growth data.

#### Math

Measurements of student performance on the statewide math assessment.







#### **English**

Measurements of student performance on the statewide English language arts (ELA) assessment.







#### Other Measures

Other measurements of student performance that factor into the accountability grade.













#### **Teacher Data**

13.8





# **Camden Elementary**

### **Detailed Assessment and Other Data**

#### Student Performance

The following information shows each level of student performance on statewide assessments.

#### Math



#### **English**



#### Science



#### Student Assessment Participation



<5% <5% Out-of-School Suspension

#### Other Data



Chronic Absenteeism



\$22,326.25

Per-Pupil Expenditure