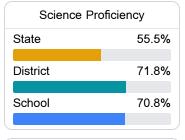

#### Student Performance

The following information shows each level of student performance on statewide assessments.

#### Science