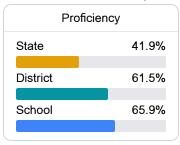

1 - 2022

For more detailed information, please visit https://msrc.mdek12.org.



# Camden Elementary

Madison County School District



4784 Hwy 43 North Camden, MS 39045



Fannie Green fgreen@madison-schools.com

## School Accountability Grade Components

Mississippi's accountability system assigns "A" through "F" letter grades for schools and districts. Grades are based on student achievement, student growth, student participation in testing, and other academic measures. COVID - 19 pandemic disruptions continue to be reflected in 2021 - 2022 accountability data, particularly growth data.

#### Math

Measurements of student performance on the statewide math assessment.







#### **English**

Measurements of student performance on the statewide English language arts (ELA) assessment.







#### Other Measures

Other measurements of student performance that factor into the accountability grade.













#### **Teacher Data**

13.8





# **Camden Elementary**

### **Detailed Assessment and Other Data**

#### Student Performance

The following information shows each level of student performance on statewide assessments.

#### Math



#### **English**



#### Science



#### Student Assessment Participation



<5% <5% Out-of-School Suspension

#### Other Data



Chronic Absenteeism



\$22,326.25

Per-Pupil Expenditure