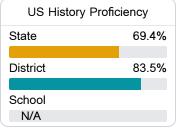

#### Student Performance

The following information shows each level of student performance on statewide assessments.