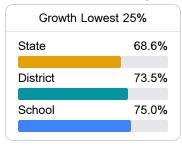

## School Report Card 2021 - 2022

For more detailed information, please visit https://msrc.mdek12.org.



# Camden Elementary

Madison County School District



4784 Hwy 43 North Camden, MS 39045



Fannie Green fgreen@madison-schools.com

## School Accountability Grade Components

Mississippi's accountability system assigns "A" through "F" letter grades for schools and districts. Grades are based on student achievement, student growth, student participation in testing, and other academic measures. COVID - 19 pandemic disruptions continue to be reflected in 2021 - 2022 accountability data, particularly growth data.

#### Math

Measurements of student performance on the statewide math assessment.







#### **English**

Measurements of student performance on the statewide English language arts (ELA) assessment.







#### Other Measures

Other measurements of student performance that factor into the accountability grade.













#### **Teacher Data**

13.8





# **Camden Elementary**

### **Detailed Assessment and Other Data**

#### Student Performance

The following information shows each level of student performance on statewide assessments.

#### Math



#### **English**



#### Science



#### Student Assessment Participation



<5% <5% Out-of-School Suspension

#### Other Data



Chronic Absenteeism



\$22,326.25

Per-Pupil Expenditure