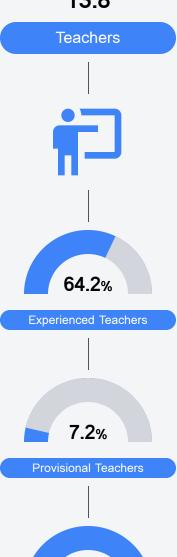

Camden, MS 39045



Fannie Green fgreen@madison-schools.com

## School Accountability Grade Components

Mississippi's accountability system assigns "A" through "F" letter grades for schools and districts. Grades are based on student achievement, student growth, student participation in testing, and other academic measures. COVID - 19 pandemic disruptions continue to be reflected in 2021 - 2022 accountability data, particularly growth data.

#### Math

Measurements of student performance on the statewide math assessment.







#### **English**

Measurements of student performance on the statewide English language arts (ELA) assessment.







#### Other Measures

Other measurements of student performance that factor into the accountability grade.













#### **Teacher Data**

13.8





# **Camden Elementary**

### **Detailed Assessment and Other Data**

#### Student Performance

The following information shows each level of student performance on statewide assessments.

#### Math



#### **English**



#### Science



#### Student Assessment Participation



<5% <5% Out-of-School Suspension

#### Other Data



Chronic Absenteeism



\$22,326.25

Per-Pupil Expenditure