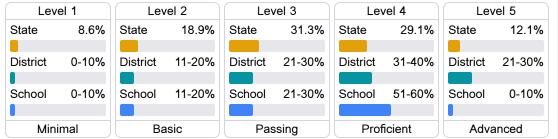

on student achievement, student growth, student participation in testing, and other academic measures. COVID - 19 pandemic disruptions continue to be reflected in 2021 - 2022 accountability data, particularly growth data.

#### Math

Measurements of student performance on the statewide math assessment.







#### **English**

Measurements of student performance on the statewide English language arts (ELA) assessment.







#### Other Measures

Other measurements of student performance that factor into the accountability grade.













#### **Teacher Data**

13.8





# **Camden Elementary**

### **Detailed Assessment and Other Data**

#### Student Performance

The following information shows each level of student performance on statewide assessments.

#### Math



#### **English**



#### Science



#### Student Assessment Participation



<5% <5% Out-of-School Suspension

#### Other Data



Chronic Absenteeism



\$22,326.25

Per-Pupil Expenditure