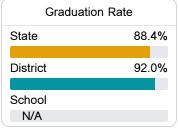

ool District



4784 Hwy 43 North Camden, MS 39045



Fannie Green fgreen@madison-schools.com

## School Accountability Grade Components

Mississippi's accountability system assigns "A" through "F" letter grades for schools and districts. Grades are based on student achievement, student growth, student participation in testing, and other academic measures. COVID - 19 pandemic disruptions continue to be reflected in 2021 - 2022 accountability data, particularly growth data.

#### Math

Measurements of student performance on the statewide math assessment.







#### **English**

Measurements of student performance on the statewide English language arts (ELA) assessment.







#### Other Measures

Other measurements of student performance that factor into the accountability grade.













#### **Teacher Data**

13.8





# **Camden Elementary**

### **Detailed Assessment and Other Data**

#### Student Performance

The following information shows each level of student performance on statewide assessments.

#### Math



#### **English**



#### Science



#### Student Assessment Participation



<5% <5% Out-of-School Suspension

#### Other Data



Chronic Absenteeism



\$22,326.25

Per-Pupil Expenditure