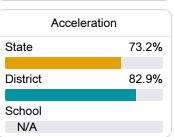

chool District



4784 Hwy 43 North Camden, MS 39045



Fannie Green fgreen@madison-schools.com

## School Accountability Grade Components

Mississippi's accountability system assigns "A" through "F" letter grades for schools and districts. Grades are based on student achievement, student growth, student participation in testing, and other academic measures. COVID - 19 pandemic disruptions continue to be reflected in 2021 - 2022 accountability data, particularly growth data.

#### Math

Measurements of student performance on the statewide math assessment.







#### **English**

Measurements of student performance on the statewide English language arts (ELA) assessment.







#### Other Measures

Other measurements of student performance that factor into the accountability grade.













#### **Teacher Data**

13.8





# **Camden Elementary**

### **Detailed Assessment and Other Data**

#### Student Performance

The following information shows each level of student performance on statewide assessments.

#### Math



#### **English**



#### Science



#### Student Assessment Participation



<5% <5% Out-of-School Suspension

#### Other Data



Chronic Absenteeism



\$22,326.25

Per-Pupil Expenditure