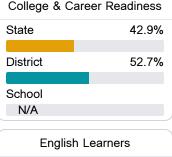

School District



4784 Hwy 43 North Camden, MS 39045



Fannie Green fgreen@madison-schools.com

## School Accountability Grade Components

Mississippi's accountability system assigns "A" through "F" letter grades for schools and districts. Grades are based on student achievement, student growth, student participation in testing, and other academic measures. COVID - 19 pandemic disruptions continue to be reflected in 2021 - 2022 accountability data, particularly growth data.

#### Math

Measurements of student performance on the statewide math assessment.







#### **English**

Measurements of student performance on the statewide English language arts (ELA) assessment.







#### Other Measures

Other measurements of student performance that factor into the accountability grade.













#### **Teacher Data**

13.8





# **Camden Elementary**

### **Detailed Assessment and Other Data**

#### Student Performance

The following information shows each level of student performance on statewide assessments.

#### Math



#### **English**



#### Science



#### Student Assessment Participation



<5% <5% Out-of-School Suspension

#### Other Data



Chronic Absenteeism



\$22,326.25

Per-Pupil Expenditure