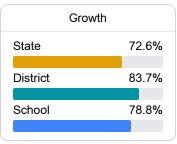

## School Report Card 2021 - 2022

For more detailed information, please visit https://msrc.mdek12.org.



# Camden Elementary

Madison County School District



4784 Hwy 43 North Camden, MS 39045



Fannie Green fgreen@madison-schools.com

## School Accountability Grade Components

Mississippi's accountability system assigns "A" through "F" letter grades for schools and districts. Grades are based on student achievement, student growth, student participation in testing, and other academic measures. COVID - 19 pandemic disruptions continue to be reflected in 2021 - 2022 accountability data, particularly growth data.

#### Math

Measurements of student performance on the statewide math assessment.







#### **English**

Measurements of student performance on the statewide English language arts (ELA) assessment.







#### Other Measures

Other measurements of student performance that factor into the accountability grade.













#### **Teacher Data**

13.8





# **Camden Elementary**

### **Detailed Assessment and Other Data**

#### Student Performance

The following information shows each level of student performance on statewide assessments.

#### Math



#### **English**



#### Science



#### Student Assessment Participation



<5% <5% Out-of-School Suspension

#### Other Data



Chronic Absenteeism



\$22,326.25

Per-Pupil Expenditure