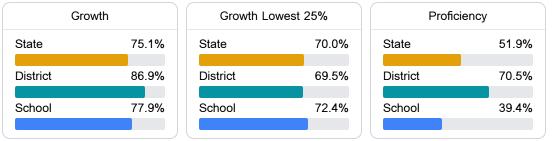

# School Report Card 2022 - 2023

For more detailed information, please visit https://msrc.mdek12.org.

East Flora Elementary B Madison County School District 4759 HWY 22 EAST

Flora, MS 39071

Marsha Peoples

mpeoples@madison-schools.com

### School Accountability Grade Components

Mississippi's accountability system assigns "A" through "F" letter grades for schools and districts. Grades are based on student achievement, student growth, student participation in testing, and other academic measures.

### Math

Measurements of student performance on the statewide math assessment.



#### English

Measurements of student performance on the statewide English language arts (ELA) assessment.



#### Other Measures

Other measurements of student performance that factor into the accountability grade.





99.2%

**In-Field Teachers** 

Teacher Data



## East Flora Elementary

## **Detailed Assessment and Other Data**

#### Student Performance

The following information shows each level of student performance on statewide assessments.



14.2%

**Out-of-School Suspension** 





Chronic Absenteeism

\$15,755.00 Per-Pupil Expenditure

12.6%

**In-School Suspension**