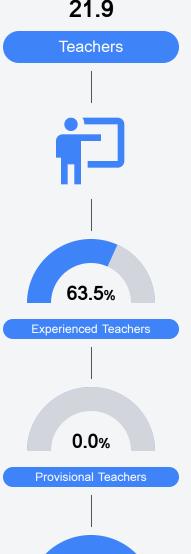

#### Other Measures

Other measurements of student performance that factor into the accountability grade.

99.2%

**In-Field Teachers** 

Teacher Data