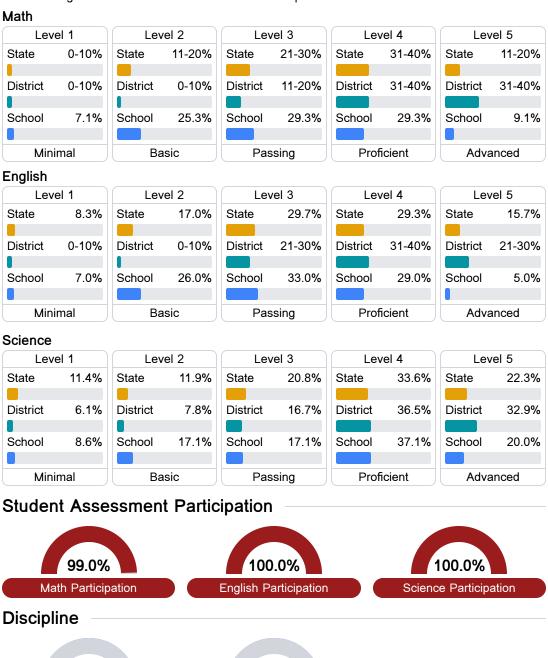

## **Detailed Assessment and Other Data**

#### Student Performance

The following information shows each level of student performance on statewide assessments.

14.2%

**Out-of-School Suspension** 

Chronic Absenteeism

\$15,755.00 Per-Pupil Expenditure