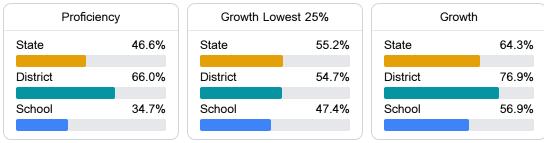

#### English

Measurements of student performance on the statewide English language arts (ELA) assessment.