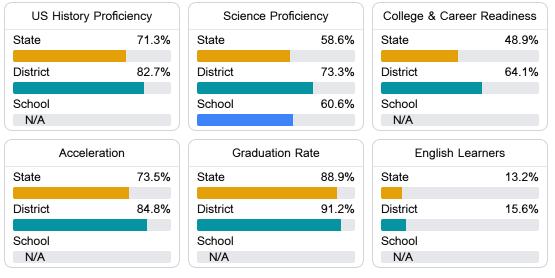

#### Other Measures

Other measurements of student performance that factor into the accountability grade.

99.2%

**In-Field Teachers** 

Teacher Data