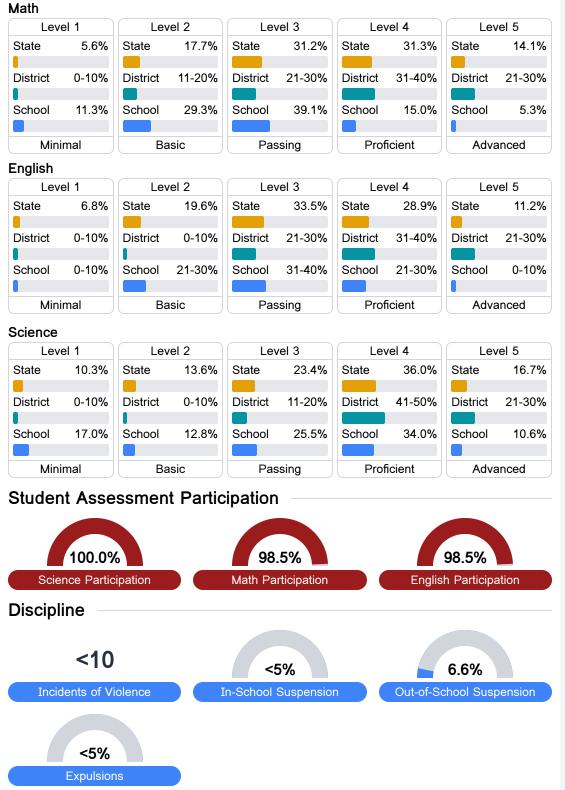

#### Student Performance

The following information shows each level of student performance on statewide assessments.

\* Source: 2017-2018 Civil Rights Data Collection

12.5%

Chronic Absenteeism

\$12,445.02 Per-Pupil Expenditure