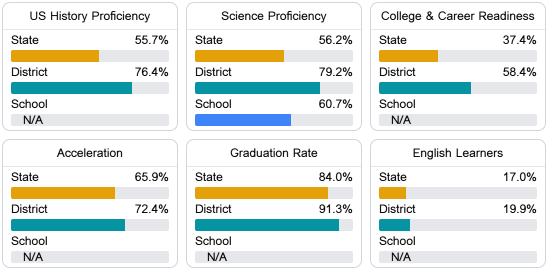

#### Other Measures

Other measurements of student performance that factor into the accountability grade.

Teacher Data

21.6

Teachers