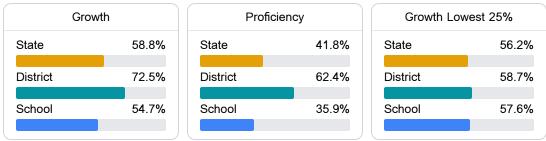

#### English

Measurements of student performance on the statewide English language arts (ELA) assessment.