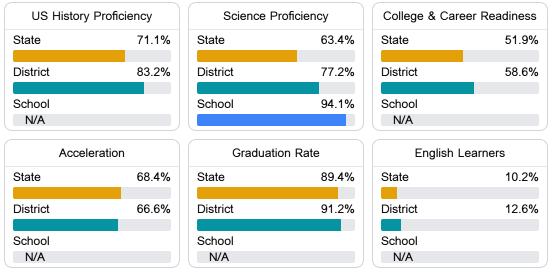

#### Other Measures

Other measurements of student performance that factor into the accountability grade.

100.0%