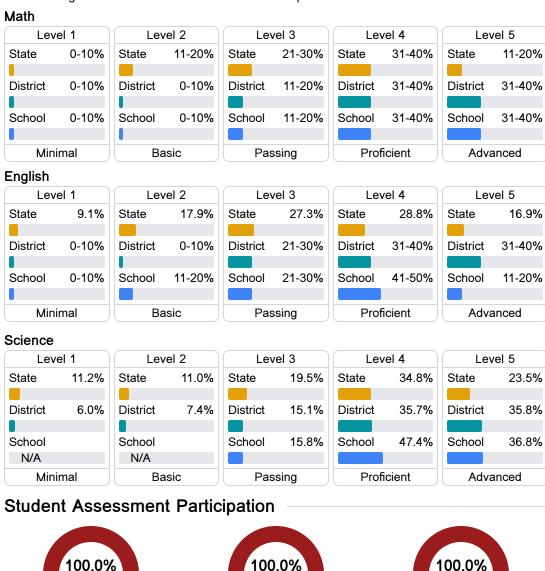

#### Student Performance

The following information shows each level of student performance on statewide assessments.

Science Participation