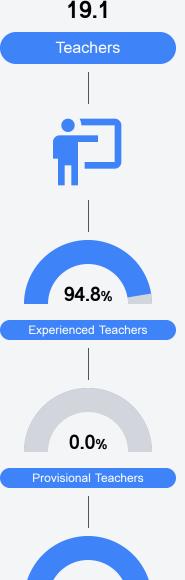

024

For more detailed information, please visit https://msrc.mdek12.org.

A LUINE Madisor 3903 HIGHWAY 16 E

Canton, MS 39046

Ranata Johnson

Luther Branson School

Madison County School District

rjohnson@madison-schools.com

### School Accountability Grade Components

Mississippi's accountability system assigns "A" through "F" letter grades for schools and districts. Grades are based on student achievement, student growth, student participation in testing, and other academic measures.

#### Math

Measurements of student performance on the statewide math assessment.



#### English

Measurements of student performance on the statewide English language arts (ELA) assessment.



#### Other Measures

Other measurements of student performance that factor into the accountability grade.









100.0%



## **Detailed Assessment and Other Data**

#### Student Performance

The following information shows each level of student performance on statewide assessments.



Science Participation

#### Discipline



English Participation

Other Data



Chronic Absenteeism

\$22,968.86 Per-Pupil Expenditure

Math Participation