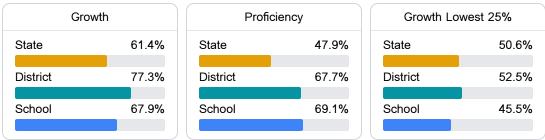

#### English

Measurements of student performance on the statewide English language arts (ELA) assessment.