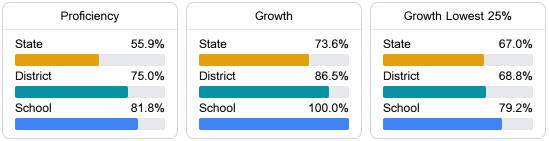

#### Math

Measurements of student performance on the statewide math assessment.