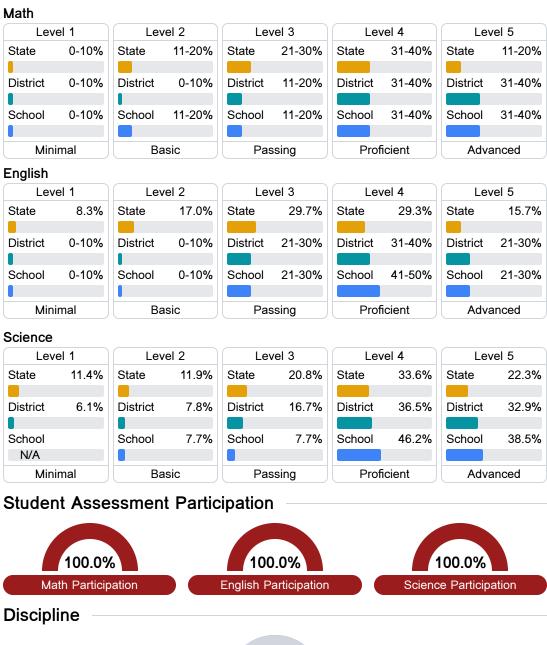

#### Student Performance

The following information shows each level of student performance on statewide assessments.

<5% Out-of-School Suspension

Chronic Absenteeism

\$20,279.85 Per-Pupil Expenditure

<10

Incidents of Violence