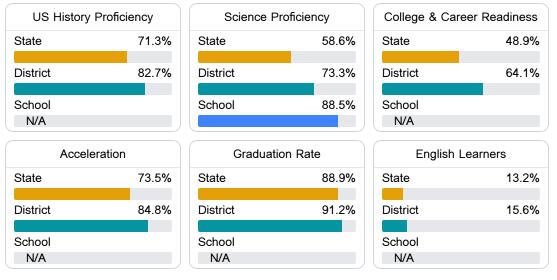

#### Other Measures

Other measurements of student performance that factor into the accountability grade.

Teacher Data

19.4