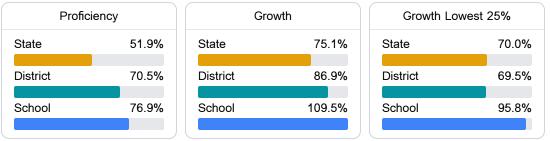

#### Math

Measurements of student performance on the statewide math assessment.