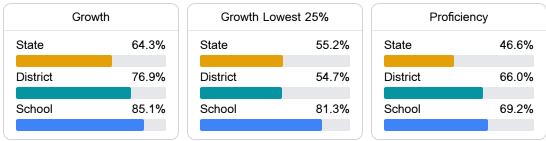

#### English

Measurements of student performance on the statewide English language arts (ELA) assessment.