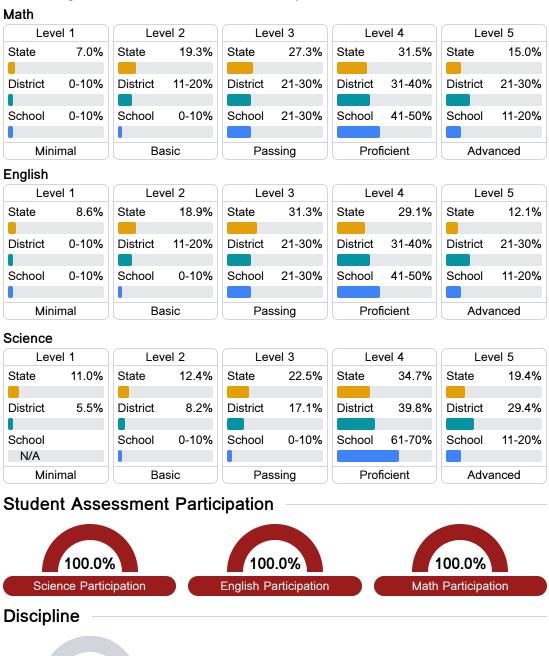

#### Student Performance

The following information shows each level of student performance on statewide assessments.

Chronic Absenteeism

\$18,375.14 Per-Pupil Expenditure

<5% Out-of-School Suspension