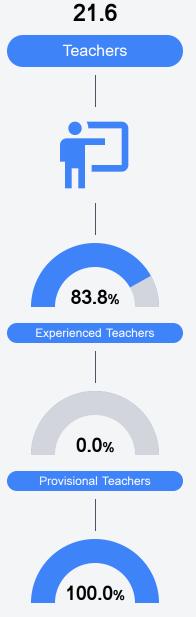

HIGHWAY 16 E 
Ranata Johnson
Canton, MS 39046 
rjohnson@madis

rjohnson@madison-schools.com

## School Accountability Grade Components

Mississippi's accountability system assigns "A" through "F" letter grades for schools and districts. Grades are based on student achievement, student growth, student participation in testing, and other academic measures. COVID - 19 pandemic disruptions continue to be reflected in 2021 - 2022 accountability data, particularly growth data.

## **Teacher Data**

### Math

Measurements of student performance on the statewide math assessment.



#### English

Measurements of student performance on the statewide English language arts (ELA) assessment.



#### Other Measures

Other measurements of student performance that factor into the accountability grade.







## **Detailed Assessment and Other Data**

#### Student Performance

The following information shows each level of student performance on statewide assessments.







Chronic Absenteeism

\$18,375.14 Per-Pupil Expenditure

<5% Out-of-School Suspension