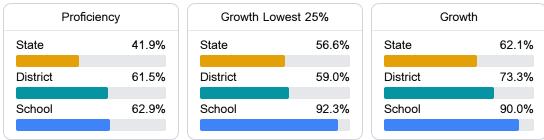

#### English

Measurements of student performance on the statewide English language arts (ELA) assessment.