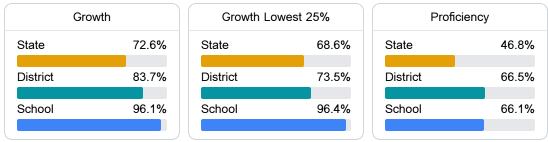

# School Report Card 2021 - 2022

For more detailed information, please visit https://msrc.mdek12.org.



3903 HIGHWAY 16 E 
Ranata Johnson
Canton, MS 39046 
rjohnson@madis

rjohnson@madison-schools.com

## School Accountability Grade Components

Mississippi's accountability system assigns "A" through "F" letter grades for schools and districts. Grades are based on student achievement, student growth, student participation in testing, and other academic measures. COVID - 19 pandemic disruptions continue to be reflected in 2021 - 2022 accountability data, particularly growth data.

## **Teacher Data**

### Math

Measurements of student performance on the statewide math assessment.



#### English

Measurements of student performance on the statewide English language arts (ELA) assessment.



#### Other Measures

Other measurements of student performance that factor into the accountability grade.







## **Detailed Assessment and Other Data**

#### Student Performance

The following information shows each level of student performance on statewide assessments.







Chronic Absenteeism

\$18,375.14 Per-Pupil Expenditure

<5% Out-of-School Suspension