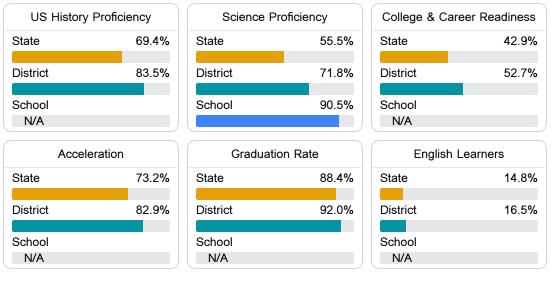

#### Other Measures

Other measurements of student performance that factor into the accountability grade.