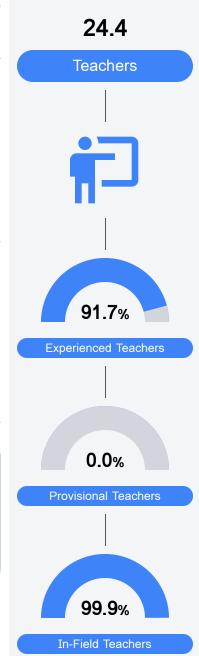

| 49.6%    | State                      | 34.3% |
| District               | 66.4%   | District            | 69.1%    | District                   | 49.4% |
| School<br>N/A          |         | School              | 71.4%    | School<br>N/A              |       |
| Accele                 | eration | Graduat             | ion Rate |                            |       |
| State                  | 65.7%   | State               | 87.7%    |                            |       |
| District               | 78.4%   | District            | 91.6%    |                            |       |
| School                 |         | School              |          |                            |       |
| N/A                    |         | N/A                 |          |                            |       |



Teacher Data



## **Detailed Assessment and Other Data**

#### Student Performance

The following information shows each level of student performance on statewide assessments.



## Other Data

86%

Chronic Absenteeism

\$16,220.70 Per-Pupil Expenditure