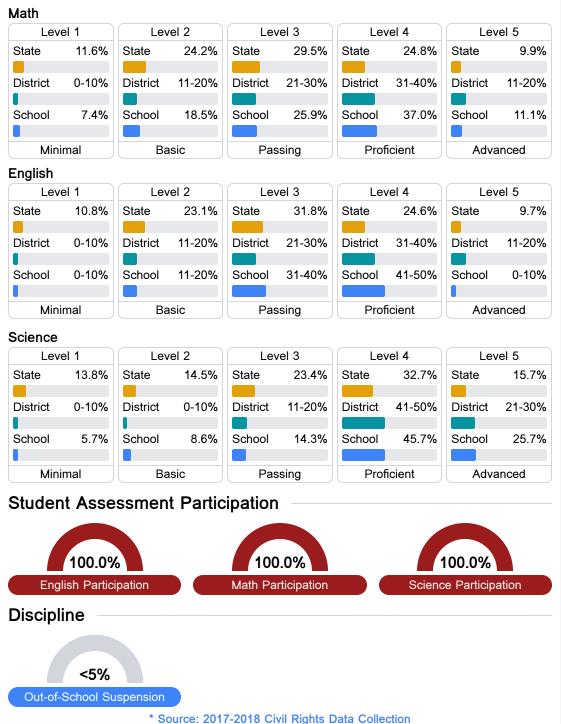

#### Student Performance

The following information shows each level of student performance on statewide assessments.