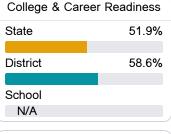

#### Other Measures

Other measurements of student performance that factor into the accountability grade.