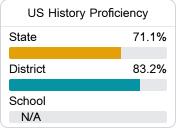

## **English**

Measurements of student performance on the statewide English language arts (ELA) assessment.