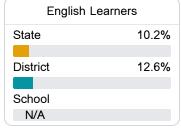

#### Other Measures

Other measurements of student performance that factor into the accountability grade.