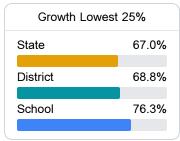

# School Report Card 2023 - 2024

For more detailed information, please visit <a href="https://msrc.mdek12.org">https://msrc.mdek12.org</a>.



# Madison County Pre School

Madison County School District



476 Highland Colony Parkway Ridgeland, MS 39157



LaTisha Hunt lhunt@madison-schools.com

# School Accountability Grade Components

Mississippi's accountability system assigns "A" through "F" letter grades for schools and districts. Grades are based on student achievement, student growth, student participation in testing, and other academic measures.

#### Math

Measurements of student performance on the statewide math assessment.







## **English**

Measurements of student performance on the statewide English language arts (ELA) assessment.







#### Other Measures

Other measurements of student performance that factor into the accountability grade.













#### **Teacher Data**









### **Detailed Assessment and Other Data**

#### Student Performance

The following information shows each level of student performance on statewide assessments.

#### Math



#### **English**



#### Science

| Level 1  |       | Level 2  |       | Level 3  |       | Level 4    |       | Level 5  |       |
|----------|-------|----------|-------|----------|-------|------------|-------|----------|-------|
| State    | 11.2% | State    | 11.0% | State    | 19.5% | State      | 34.8% | State    | 23.5% |
|          |       |