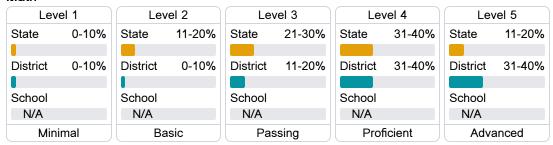

ls.com

# School Accountability Grade Components

Mississippi's accountability system assigns "A" through "F" letter grades for schools and districts. Grades are based on student achievement, student growth, student participation in testing, and other academic measures.

#### Math

Measurements of student performance on the statewide math assessment.







## **English**

Measurements of student performance on the statewide English language arts (ELA) assessment.







#### Other Measures

Other measurements of student performance that factor into the accountability grade.













#### **Teacher Data**









### **Detailed Assessment and Other Data**

#### Student Performance

The following information shows each level of student performance on statewide assessments.

#### Math



#### **English**



#### Science

| Level 1  |       | Level 2  |       | Level 3  |       | Level 4    |       | Level 5  |       |
|----------|-------|----------|-------|----------|-------|------------|-------|----------|-------|
| State    | 11.2% | State    | 11.0% | State    | 19.5% | State      | 34.8% | State    | 23.5% |
|          |       |          |       |          |       |            |       |          |       |
| District | 6.0%  | District | 7.4%  | District | 15.1% | District   | 35.7% | District | 35.8% |
|          |       |          |       |          |       |            |       |          |       |
| School   |       | School   |       | School   |       | School     |       | School   |       |
| N/A      |       | N/A      |       | N/A      |       | N/A        |