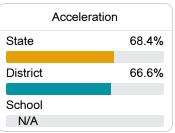

#### Other Measures

Other measurements of student performance that factor into the accountability grade.