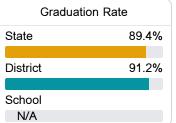

#### Other Measures

Other measurements of student performance that factor into the accountability grade.