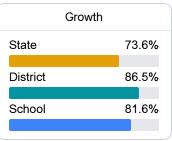

# School Report Card 2023 - 2024

For more detailed information, please visit <a href="https://msrc.mdek12.org">https://msrc.mdek12.org</a>.



# Madison County Pre School

Madison County School District



476 Highland Colony Parkway Ridgeland, MS 39157



LaTisha Hunt lhunt@madison-schools.com

# School Accountability Grade Components

Mississippi's accountability system assigns "A" through "F" letter grades for schools and districts. Grades are based on student achievement, student growth, student participation in testing, and other academic measures.

#### Math

Measurements of student performance on the statewide math assessment.







## **English**

Measurements of student performance on the statewide English language arts (ELA) assessment.







#### Other Measures

Other measurements of student performance that factor into the accountability grade.













#### **Teacher Data**









### **Detailed Assessment and Other Data**

#### Student Performance

The following information shows each level of student performance on statewide assessments.

#### Math



#### **English**



#### Science

| Level 1  |       | Level 2  |       | Level 3  |       | Level 4    |       | Level 5  |       |
|----------|-------|----------|-------|----------|-------|------------|-------|----------|-------|
| State    | 11.2% | State    | 11.0% | State    | 19.5% | State      | 34.8% | State    | 23.5% |
|          |       |