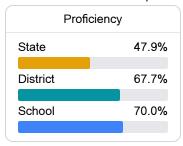

# School Report Card 2023 - 2024

For more detailed information, please visit <a href="https://msrc.mdek12.org">https://msrc.mdek12.org</a>.



# Madison County Pre School

Madison County School District



476 Highland Colony Parkway Ridgeland, MS 39157



LaTisha Hunt lhunt@madison-schools.com

# School Accountability Grade Components

Mississippi's accountability system assigns "A" through "F" letter grades for schools and districts. Grades are based on student achievement, student growth, student participation in testing, and other academic measures.

#### Math

Measurements of student performance on the statewide math assessment.







## **English**

Measurements of student performance on the statewide English language arts (ELA) assessment.







#### Other Measures

Other measurements of student performance that factor into the accountability grade.













#### **Teacher Data**









### **Detailed Assessment and Other Data**

#### Student Performance

The following information shows each level of student performance on statewide assessments.

#### Math



#### **English**



#### Science

| Level 1  |       | Level 2  |       | Level 3  |       | Level 4    |       | Level 5  |       |
|----------|-------|----------|-------|----------|-------|------------|-------|----------|-------|
| State    | 11.2% | State    | 11.0% | State    | 19.5% | State      | 34.8% | State    | 23.5% |
|          |       |          |       |          |       |            |       |          |       |
| District | 6.0%  | District | 7.4%