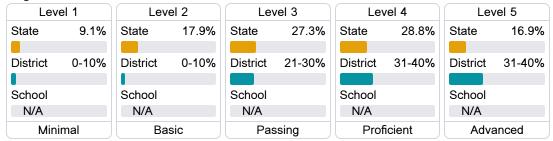

ountability Grade Components

Mississippi's accountability system assigns "A" through "F" letter grades for schools and districts. Grades are based on student achievement, student growth, student participation in testing, and other academic measures.

#### Math

Measurements of student performance on the statewide math assessment.







## **English**

Measurements of student performance on the statewide English language arts (ELA) assessment.







#### Other Measures

Other measurements of student performance that factor into the accountability grade.













#### **Teacher Data**









### **Detailed Assessment and Other Data**

#### Student Performance

The following information shows each level of student performance on statewide assessments.

#### Math



#### **English**



#### Science

| Level 1  |       | Level 2  |       | Level 3  |       | Level 4    |       | Level 5  |       |
|----------|-------|----------|-------|----------|-------|------------|-------|----------|-------|
| State    | 11.2% | State    | 11.0% | State    | 19.5% | State      | 34.8% | State    | 23.5% |
|          |       |          |       |          |       |            |       |          |       |
| District | 6.0%  | District | 7.4%  | District | 15.1% | District   | 35.7% | District | 35.8% |
|          |       |          |       |          |       |            |       |          |       |
| School   |       | School   |       | School   |       | School     |       | School   |       |
| N/A      |       | N/A      |       | N/A      |       | N/A        |       | N/A      |