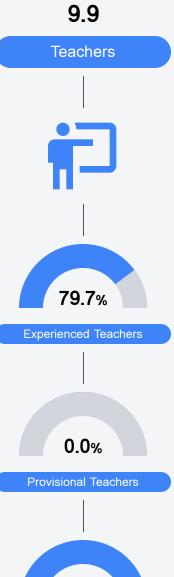

rg">https://msrc.mdek12.org</a>.



# Madison County Pre School

Madison County School District



476 Highland Colony Parkway Ridgeland, MS 39157



LaTisha Hunt lhunt@madison-schools.com

# School Accountability Grade Components

Mississippi's accountability system assigns "A" through "F" letter grades for schools and districts. Grades are based on student achievement, student growth, student participation in testing, and other academic measures.

#### Math

Measurements of student performance on the statewide math assessment.







## **English**

Measurements of student performance on the statewide English language arts (ELA) assessment.







#### Other Measures

Other measurements of student performance that factor into the accountability grade.













#### **Teacher Data**









### **Detailed Assessment and Other Data**

#### Student Performance

The following information shows each level of student performance on statewide assessments.

#### Math



#### **English**



#### Science

| Level 1  |       | Level 2  |       | Level 3  |       | Level 4    |       | Level 5  |       |
|----------|-------|----------|-------|----------|-------|------------|-------|----------|-------|
| State    | 11.2% | State    | 11.0% | State    | 19.5% | State      | 34.8% | State    | 23.5% |
|          |       |          |       |          |       |            |       |          |       |
| District | 6.0%  | District | 7.4%  | District | 15.1% | District   | 35.7% | District | 35.8% |
|          |       |          |       |          |       |            |       |