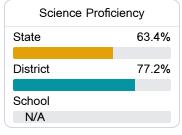

#### Science

| Level 1  |       | Level 2  |       | Level 3  |       | Level 4    |       | Level 5  |       |
|----------|-------|----------|-------|----------|-------|------------|-------|----------|-------|
| State    | 11.2% | State    | 11.0% | State    | 19.5% | State      | 34.8% | State    | 23.5% |
|          |       |          |       |          |       |            |       |          |       |
| District | 6.0%  | District | 7.4%  | District | 15.1% | District   | 35.7% | District | 35.8% |
|          |       |          |       |          |       |            |       |          |       |
| School   |       | School   |       | School   |       | School     |       | School   |       |
| N/A      |       | N/A      |       | N/A      |       | N/A        |       | N/A      |       |
| Minimal  |       | Basic    |       | Passing  |       | Proficient |       | Advanced |       |