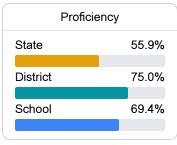

# School Report Card 2023 - 2024

For more detailed information, please visit <a href="https://msrc.mdek12.org">https://msrc.mdek12.org</a>.



# Madison County Pre School

Madison County School District



476 Highland Colony Parkway Ridgeland, MS 39157



LaTisha Hunt lhunt@madison-schools.com

# School Accountability Grade Components

Mississippi's accountability system assigns "A" through "F" letter grades for schools and districts. Grades are based on student achievement, student growth, student participation in testing, and other academic measures.

#### Math

Measurements of student performance on the statewide math assessment.







## **English**

Measurements of student performance on the statewide English language arts (ELA) assessment.







#### Other Measures

Other measurements of student performance that factor into the accountability grade.













#### **Teacher Data**









### **Detailed Assessment and Other Data**

#### Student Performance

The following information shows each level of student performance on statewide assessments.

#### Math



#### **English**



#### Science

| Level 1  |       | Level 2  |       | Level 3  |       | Level 4    |       | Level 5  |       |
|----------|-------|----------|-------|----------|-------|------------|-------|----------|-------|
| State    | 11.2% | State    | 11.0% | State    | 19.5% | State      | 34.8% | State    | 23.5% |
|          |       |