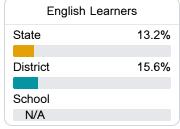

#### Other Measures

Other measurements of student performance that factor into the accountability grade.