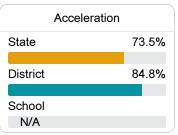

#### Other Measures

Other measurements of student performance that factor into the accountability grade.