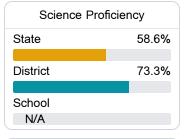

#### Science

| Level 1  |       | Level 2  |       | Level 3  |       | Level 4    |       | Level 5  |       |
|----------|-------|----------|-------|----------|-------|------------|-------|----------|-------|
| State    | 11.4% | State    | 11.9% | State    | 20.8% | State      | 33.6% | State    | 22.3% |
| District | 6.1%  | District | 7.8%  | District | 16.7% | District   | 36.5% | District | 32.9% |
| School   |       | School   |       | School   |       | School     |       | School   |       |
| N/A      |       | N/A      |       | N/A      |       | N/A        |       | N/A      |       |
| Minimal  |       | Basic    |       | Passing  |       | Proficient |       | Advanced |       |