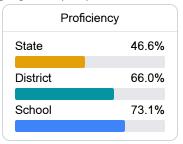

#### Student Performance

The following information shows each level of student performance on statewide assessments.