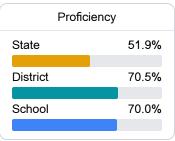

#### Student Performance

The following information shows each level of student performance on statewide assessments.