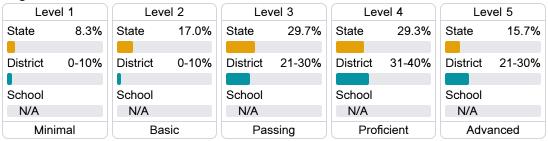

#### Student Performance

The following information shows each level of student performance on statewide assessments.

#### Math