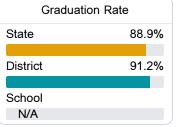

#### Other Measures

Other measurements of student performance that factor into the accountability grade.