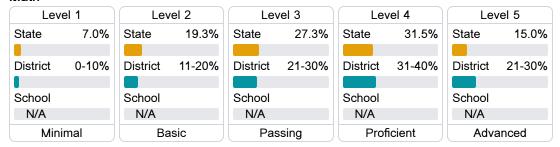

#### Student Performance

The following information shows each level of student performance on statewide assessments.

#### Math