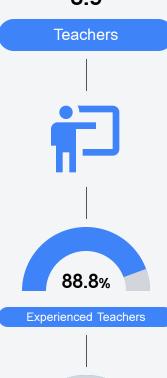

LaTisha Hunt lhunt@madison-schools.com

# School Accountability Grade Components

Mississippi's accountability system assigns "A" through "F" letter grades for schools and districts. Grades are based on student achievement, student growth, student participation in testing, and other academic measures. COVID - 19 pandemic disruptions continue to be reflected in 2021 - 2022 accountability data, particularly growth data.

#### Math

Measurements of student performance on the statewide math assessment.







# **English**

Measurements of student performance on the statewide English language arts (ELA) assessment.







#### Other Measures

Other measurements of student performance that factor into the accountability grade.







College & Career Readiness







## **Teacher Data**

8.9









# **Detailed Assessment and Other Data**

#### Student Performance

The following information shows each level of student performance on statewide assessments.

#### Math



#### **English**



#### Science

| Level 1  |       | Level 2  |       | Level 3  |       | Level 4    |       | Level 5  |       |
|----------|-------|----------|-------|----------|-------|------------|-------|----------|-------|
| State    | 11.0% | State    | 12.4% | State    | 22.5% | State      | 34.7% | State    | 19.4% |
| District | 5.5%  | District | 8.2%  | District | 17.1% | District   | 39.8% | District | 29.4% |
| School   |       | School   |       | School   |       | School     |       | School   |       |
| N/A      |       | N/A      |       | N/A      |       | N/A        |       | N/A