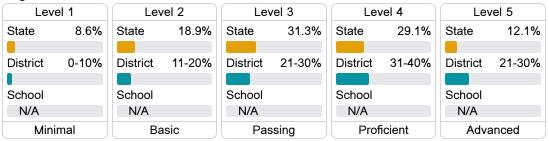

#### Student Performance

The following information shows each level of student performance on statewide assessments.

#### **English**