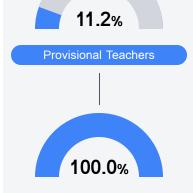

aTisha Hunt lhunt@madison-schools.com

# School Accountability Grade Components

Mississippi's accountability system assigns "A" through "F" letter grades for schools and districts. Grades are based on student achievement, student growth, student participation in testing, and other academic measures. COVID - 19 pandemic disruptions continue to be reflected in 2021 - 2022 accountability data, particularly growth data.

#### Math

Measurements of student performance on the statewide math assessment.







# **English**

Measurements of student performance on the statewide English language arts (ELA) assessment.







#### Other Measures

Other measurements of student performance that factor into the accountability grade.







College & Career Readiness







## **Teacher Data**

8.9









# **Detailed Assessment and Other Data**

#### Student Performance

The following information shows each level of student performance on statewide assessments.

#### Math



#### **English**



#### Science

| Level 1  |       | Level 2  |       | Level 3  |       | Level 4    |       | Level 5  |       |
|----------|-------|----------|-------|----------|-------|------------|-------|----------|-------|
| State    | 11.0% | State    | 12.4% | State    | 22.5% | State      | 34.7% | State    | 19.4% |
| District | 5.5%  | District | 8.2%  | District | 17.1% | District   | 39.8% | District | 29.4% |
| School   |       | School   |       | School   |       | School     |       | School   |       |
| N/A      |       | N/A      |       | N/A      |       | N/A        |       | N/A      |