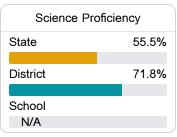

#### Science

| Level 1  |       | Level 2  |       | Level 3  |       | Level 4    |       | Level 5  |       |
|----------|-------|----------|-------|----------|-------|------------|-------|----------|-------|
| State    | 11.0% | State    | 12.4% | State    | 22.5% | State      | 34.7% | State    | 19.4% |
| District | 5.5%  | District | 8.2%  | District | 17.1% | District   | 39.8% | District | 29.4% |
| School   |       | School   |       | School   |       | School     |       | School   |       |
| N/A      |       | N/A      |       | N/A      |       | N/A        |       | N/A      |       |
| Minimal  |       | Basic    |       | Passing  |       | Proficient |       | Advanced |       |