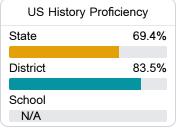

#### Science

| Level 1  |       | Level 2  |       | Level 3  |       | Level 4    |       | Level 5  |       |
|----------|-------|----------|-------|----------|-------|------------|-------|----------|-------|
| State    | 11.0% | State    | 12.4% | State    | 22.5% | State      | 34.7% | State    | 19.4% |
| District | 5.5%  | District | 8.2%  | District | 17.1% | District   | 39.8% | District | 29.4% |
| School   |       | School   |       | School   |       | School     |       | School   |       |
| N/A      |       | N/A      |       | N/A      |       | N/A        |       | N/A      |       |
| Minimal  |       | Basic    |       | Passing  |       | Proficient |       | Advanced |       |