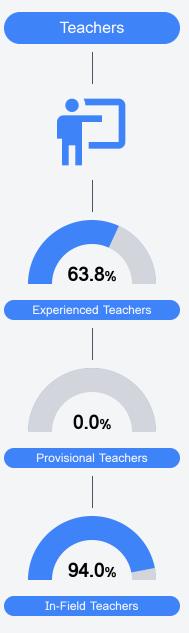

|       | School              |       | School                     |       |
| N/A                    |       | N/A                 |       | N/A                        |       |
| Acceleration           |       | Graduation Rate     |       | English Learners           |       |
| State                  | 65.9% | State               | 84.0% | State                      | 17.0% |
|                        |       |                     |       |                            |       |
| District               | 72.4% | District            | 91.3% | District                   | 19.9% |
| School                 |       | School              |       | School                     |       |
|                        |       | N/A                 |       | N/A                        |       |



Teacher Data

9.9



## **Detailed Assessment and Other Data**

#### Student Performance

The following information shows each level of student performance on statewide assessments.



\* Source: 2017-2018 Civil Rights Data Collection





Chronic Absenteeism

\$25,452.50 Per-Pupil Expenditure

Expulsions