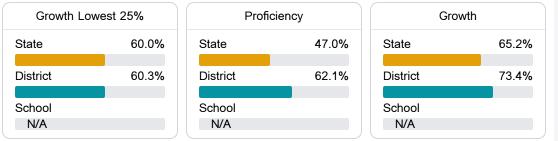

#### Math

Measurements of student performance on the statewide math assessment.