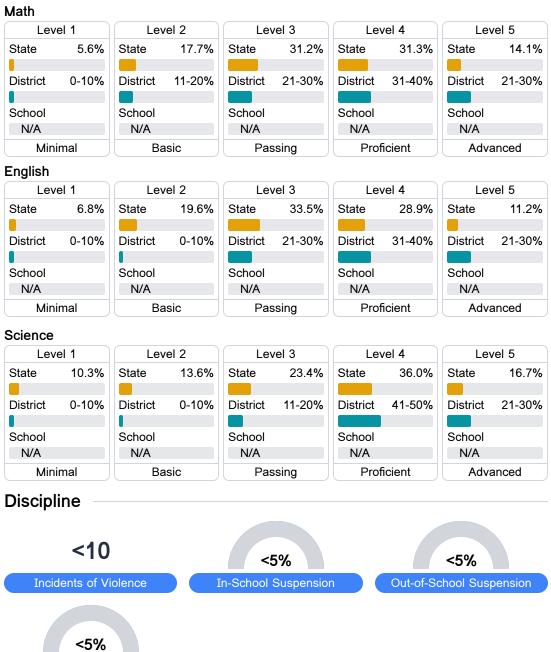

#### Student Performance

The following information shows each level of student performance on statewide assessments.

\* Source: 2017-2018 Civil Rights Data Collection

Chronic Absenteeism

\$25,452.50 Per-Pupil Expenditure