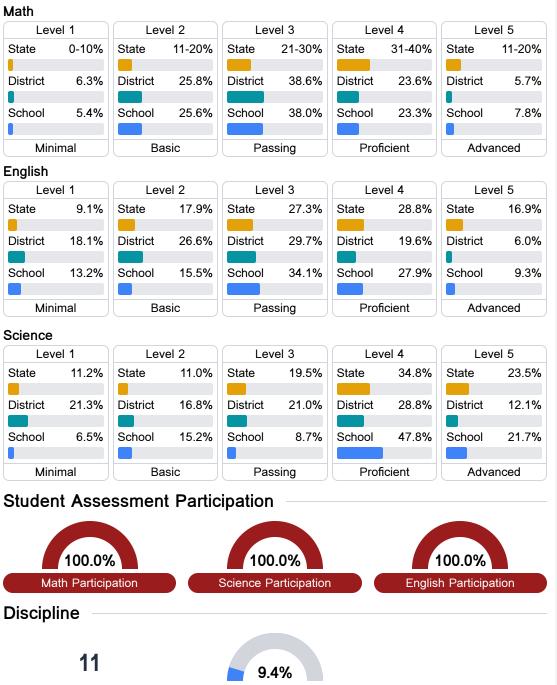

#### Student Performance

The following information shows each level of student performance on statewide assessments.

**Out-of-School Suspension** 

Other Data

Chronic Absenteeism

\$12,394.37 Per-Pupil Expenditure