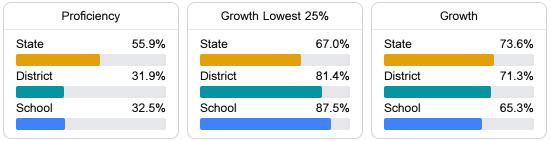

#### Math

Measurements of student performance on the statewide math assessment.