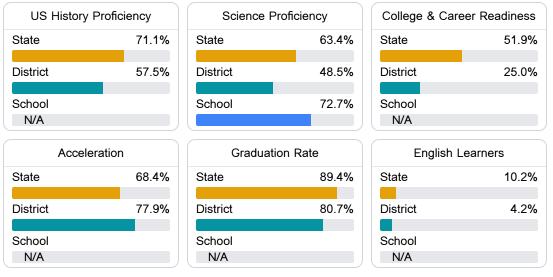

#### Other Measures

Other measurements of student performance that factor into the accountability grade.

Teacher Data

17.0