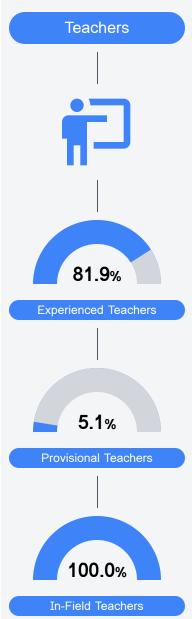

#### Other Measures

Other measurements of student performance that factor into the accountability grade.

Teacher Data

17.0