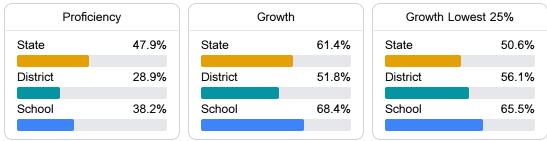

#### English

Measurements of student performance on the statewide English language arts (ELA) assessment.