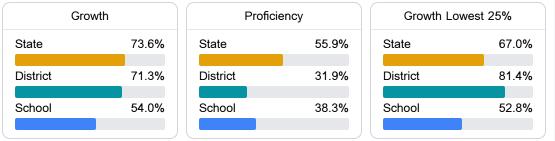

# School Report Card 2023 - 2024

For more detailed information, please visit https://msrc.mdek12.org.



501 N THIRD AVENUE

Columbus, MS 39701

Jeffrey Smith

smithj2@columbuscityschools.org

### School Accountability Grade Components

Mississippi's accountability system assigns "A" through "F" letter grades for schools and districts. Grades are based on student achievement, student growth, student participation in testing, and other academic measures.

### Math

Measurements of student performance on the statewide math assessment.



#### English

Measurements of student performance on the statewide English language arts (ELA) assessment.



### Other Measures

Other measurements of student performance that factor into the accountability grade.





Teacher Data

17.6



## Franklin Academy

## **Detailed Assessment and Other Data**

#### Student Performance

The following information shows each level of student performance on statewide assessments.





Chronic Absenteeism

\$12,114.49 Per-Pupil Expenditure