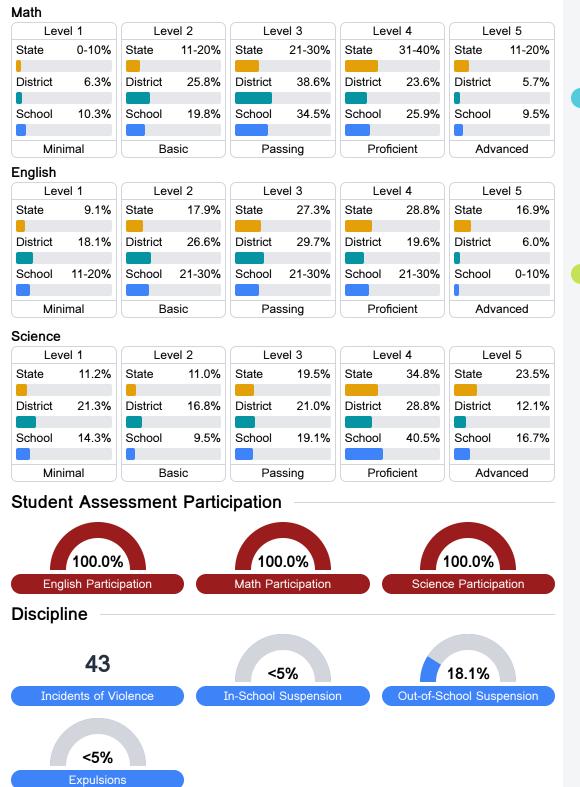

#### Student Performance

The following information shows each level of student performance on statewide assessments.

Chronic Absenteeism

\$12,114.49 Per-Pupil Expenditure