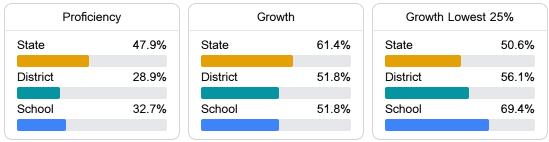

#### English

Measurements of student performance on the statewide English language arts (ELA) assessment.