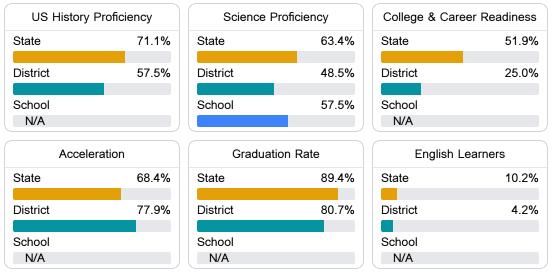

### Other Measures

Other measurements of student performance that factor into the accountability grade.

Teacher Data

17.6