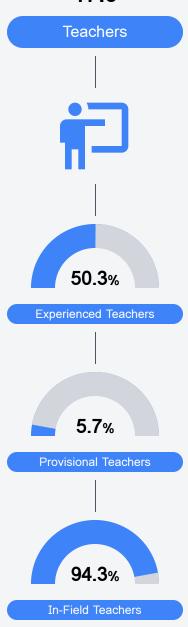

### Other Measures

Other measurements of student performance that factor into the accountability grade.

Teacher Data

17.6