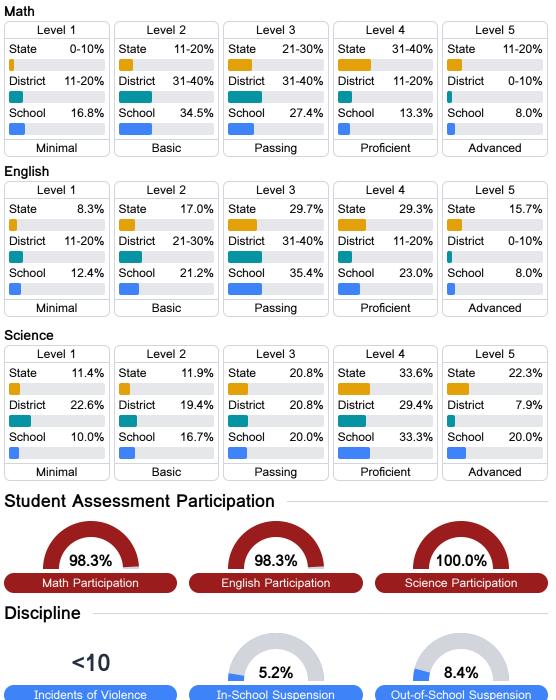

#### Student Performance

The following information shows each level of student performance on statewide assessments.

Other Data

Chronic Absenteeism

\$11,707.54 Per-Pupil Expenditure