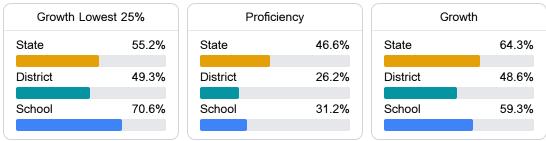

#### English

Measurements of student performance on the statewide English language arts (ELA) assessment.