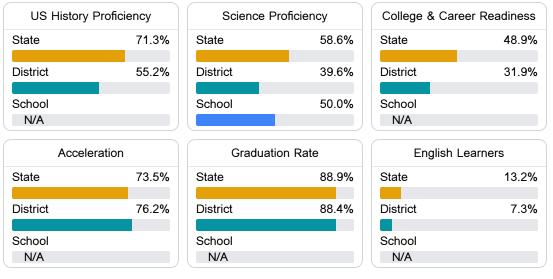

#### Other Measures

Other measurements of student performance that factor into the accountability grade.

Teacher Data

18.0