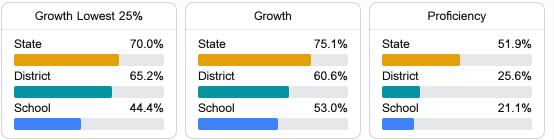

#### Math

Measurements of student performance on the statewide math assessment.