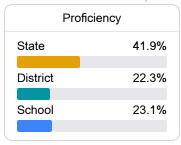

# **English**

Measurements of student performance on the statewide English language arts (ELA) assessment.