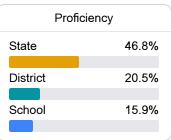

# **English**

Measurements of student performance on the statewide English language arts (ELA) assessment.