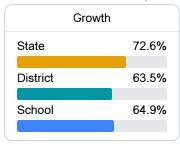

# School Report Card 2021 - 2022

For more detailed information, please visit <a href="https://msrc.mdek12.org">https://msrc.mdek12.org</a>.



# Fairview Elementary School

Columbus Municipal School District



225 AIRLINE ROAD Columbus, MS 39702



Monte Ewing Johnson ewingm@columbuscityschools.org

# School Accountability Grade Components

Mississippi's accountability system assigns "A" through "F" letter grades for schools and districts. Grades are based on student achievement, student growth, student participation in testing, and other academic measures. COVID - 19 pandemic disruptions continue to be reflected in 2021 - 2022 accountability data, particularly growth data.

# Math

Measurements of student performance on the statewide math assessment.







# **English**

Measurements of student performance on the statewide English language arts (ELA) assessment.







### Other Measures

Other measurements of student performance that factor into the accountability grade.





| College & Career Readiness |       |
|----------------------------|-------|
| State                      | 42.9% |
| District                   | 28.4% |
| School                     |       |
| N/A                        |       |







# **Teacher Data**

20.9





In-Field Teachers



# Fairview Elementary School

# **Detailed Assessment and Other Data**

## Student Performance

The following information shows each level of student performance on statewide assessments.

#### Math



### **English**



#### Science



## Student Assessment Participation