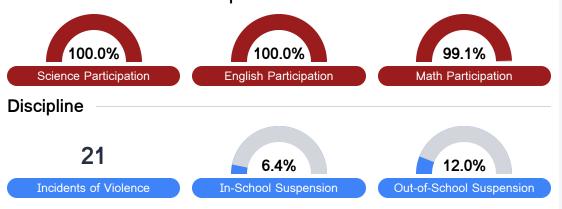

## Student Assessment Participation

Chronic Absenteeism

\$9,800.86

Per-Pupil Expenditure