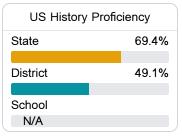

### Other Measures

Other measurements of student performance that factor into the accountability grade.

| College & Career Readiness |       |
|----------------------------|-------|
| State                      | 42.9% |
| District                   | 28.4% |
| School                     |       |
| N/A                        |       |