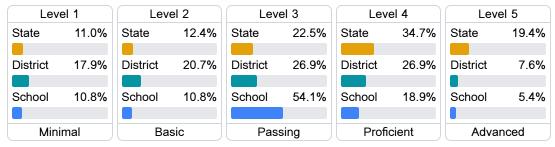

## Student Performance

The following information shows each level of student performance on statewide assessments.

#### Science