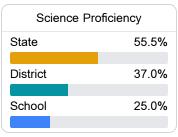

chool District



225 AIRLINE ROAD Columbus, MS 39702



Monte Ewing Johnson ewingm@columbuscityschools.org

# School Accountability Grade Components

Mississippi's accountability system assigns "A" through "F" letter grades for schools and districts. Grades are based on student achievement, student growth, student participation in testing, and other academic measures. COVID - 19 pandemic disruptions continue to be reflected in 2021 - 2022 accountability data, particularly growth data.

# Math

Measurements of student performance on the statewide math assessment.







# **English**

Measurements of student performance on the statewide English language arts (ELA) assessment.







### Other Measures

Other measurements of student performance that factor into the accountability grade.





| College & Career Readiness |       |
|----------------------------|-------|
| State                      | 42.9% |
| District                   | 28.4% |
| School                     |       |
| N/A                        |       |







# **Teacher Data**

20.9





In-Field Teachers



# Fairview Elementary School

# **Detailed Assessment and Other Data**

## Student Performance

The following information shows each level of student performance on statewide assessments.

#### Math



### **English**



#### Science



## Student Assessment Participation







Chronic Absenteeism



\$9,800.86

Per-Pupil Expenditure