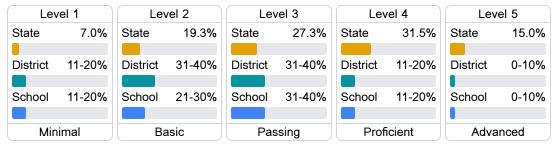

## Student Performance

The following information shows each level of student performance on statewide assessments.

#### Math