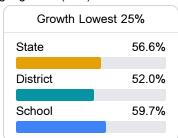

### Other Measures

Other measurements of student performance that factor into the accountability grade.

| College & Career Readiness |       |
|----------------------------|-------|
| State                      | 42.9% |
| District                   | 28.4% |
| School                     |       |
| N/A                        |       |