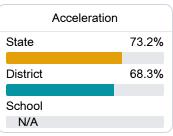

### Other Measures

Other measurements of student performance that factor into the accountability grade.

| College & Career Readiness |       |
|----------------------------|-------|
| State                      | 42.9% |
| District                   | 28.4% |
| School                     |       |
| N/A                        |       |