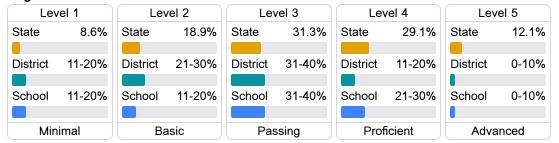

## Student Performance

The following information shows each level of student performance on statewide assessments.

### **English**