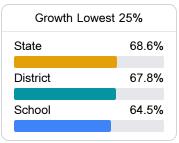

# School Report Card 2021 - 2022

For more detailed information, please visit <a href="https://msrc.mdek12.org">https://msrc.mdek12.org</a>.



# Fairview Elementary School

Columbus Municipal School District



225 AIRLINE ROAD Columbus, MS 39702



Monte Ewing Johnson ewingm@columbuscityschools.org

# School Accountability Grade Components

Mississippi's accountability system assigns "A" through "F" letter grades for schools and districts. Grades are based on student achievement, student growth, student participation in testing, and other academic measures. COVID - 19 pandemic disruptions continue to be reflected in 2021 - 2022 accountability data, particularly growth data.

# Math

Measurements of student performance on the statewide math assessment.







# **English**

Measurements of student performance on the statewide English language arts (ELA) assessment.







### Other Measures

Other measurements of student performance that factor into the accountability grade.





| College & Career Readiness |       |
|----------------------------|-------|
| State                      | 42.9% |
| District                   | 28.4% |
| School                     |       |
| N/A                        |       |







# **Teacher Data**

20.9





In-Field Teachers



# Fairview Elementary School

# **Detailed Assessment and Other Data**

## Student Performance

The following information shows each level of student performance on statewide assessments.

#### Math



### **English**



#### Science



## Student Assessment Participation