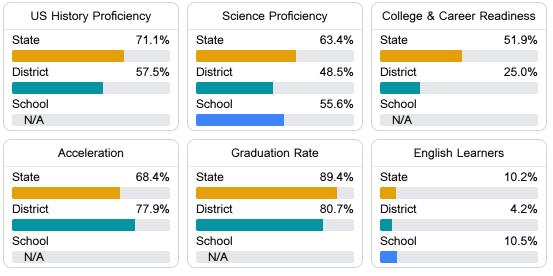

#### Other Measures

Other measurements of student performance that factor into the accountability grade.

Teacher Data

26.7