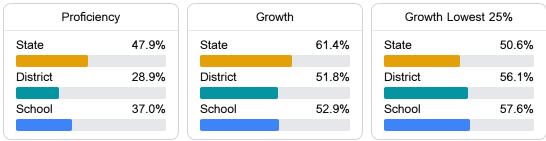

#### English

Measurements of student performance on the statewide English language arts (ELA) assessment.