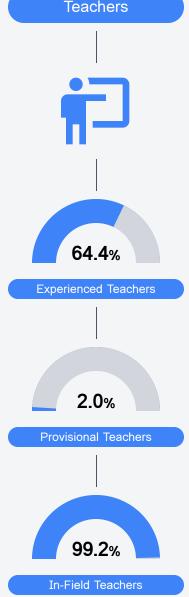

#### Other Measures

Other measurements of student performance that factor into the accountability grade.

Teacher Data

26.7