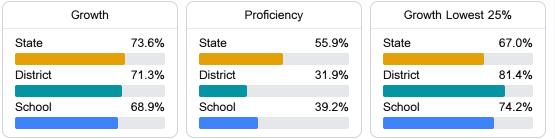

#### Math

Measurements of student performance on the statewide math assessment.