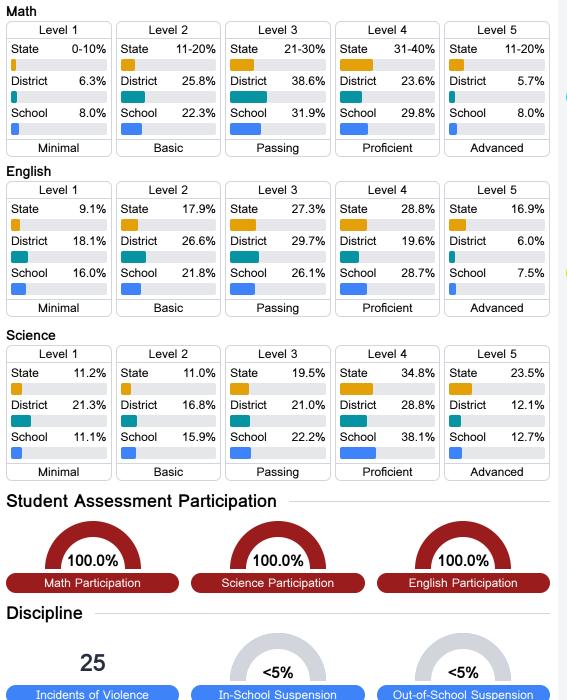

## **Detailed Assessment and Other Data**

#### Student Performance

The following information shows each level of student performance on statewide assessments.

Other Data

Chronic Absenteeism

\$12,452.27 Per-Pupil Expenditure