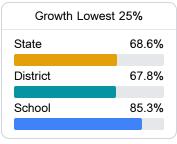

## School Report Card 2021 - 2022

For more detailed information, please visit https://msrc.mdek12.org.



# **Cook Elementary School**

Columbus Municipal School District



2217 N SEVENTH STREET Columbus, MS 39705



Tiffiney Weddle WeddleT@columbuscityschools.org

### School Accountability Grade Components

Mississippi's accountability system assigns "A" through "F" letter grades for schools and districts. Grades are based on student achievement, student growth, student participation in testing, and other academic measures. COVID - 19 pandemic disruptions continue to be reflected in 2021 - 2022 accountability data, particularly growth data.

### Math

Measurements of student performance on the statewide math assessment.







### **English**

Measurements of student performance on the statewide English language arts (ELA) assessment.







### Other Measures

Other measurements of student performance that factor into the accountability grade.





| College & Career Readiness |       |
|----------------------------|-------|
| State                      | 42.9% |
| District                   | 28.4% |
| School<br>N/A              |       |
|                            |       |







### **Teacher Data**

29.4



99.2%

In-Field Teachers



# **Cook Elementary School**

### **Detailed Assessment and Other Data**

### Student Performance

The following information shows each level of student performance on statewide assessments.

#### Math



### English



#### Science



### Student Assessment Participa