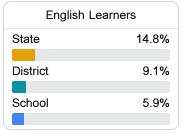

### Other Measures

Other measurements of student performance that factor into the accountability grade.

| College & Career Readiness |       |
|----------------------------|-------|
| State                      | 42.9% |
| District                   | 28.4% |
| School<br>N/A              |       |
|                            |       |