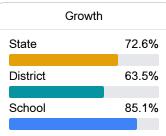

## School Report Card 2021 - 2022

For more detailed information, please visit https://msrc.mdek12.org.



# **Cook Elementary School**

Columbus Municipal School District



2217 N SEVENTH STREET Columbus, MS 39705



Tiffiney Weddle WeddleT@columbuscityschools.org

### School Accountability Grade Components

Mississippi's accountability system assigns "A" through "F" letter grades for schools and districts. Grades are based on student achievement, student growth, student participation in testing, and other academic measures. COVID - 19 pandemic disruptions continue to be reflected in 2021 - 2022 accountability data, particularly growth data.

### Math

Measurements of student performance on the statewide math assessment.







### **English**

Measurements of student performance on the statewide English language arts (ELA) assessment.







### Other Measures

Other measurements of student performance that factor into the accountability grade.





| College & Career Readiness |       |
|----------------------------|-------|
| State                      | 42.9% |
| District                   | 28.4% |
| School<br>N/A              |       |
|                            |       |







### **Teacher Data**

29.4



99.2%

In-Field Teachers



# **Cook Elementary School**

### **Detailed Assessment and Other Data**

### Student Performance

The following information shows each level of student performance on statewide assessments.

#### Math



### English



#### Science



### Student Assessment Participati