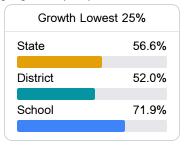

formation, please visit https://msrc.mdek12.org.



# **Cook Elementary School**

Columbus Municipal School District



2217 N SEVENTH STREET Columbus, MS 39705



Tiffiney Weddle WeddleT@columbuscityschools.org

### School Accountability Grade Components

Mississippi's accountability system assigns "A" through "F" letter grades for schools and districts. Grades are based on student achievement, student growth, student participation in testing, and other academic measures. COVID - 19 pandemic disruptions continue to be reflected in 2021 - 2022 accountability data, particularly growth data.

### Math

Measurements of student performance on the statewide math assessment.







### **English**

Measurements of student performance on the statewide English language arts (ELA) assessment.







### Other Measures

Other measurements of student performance that factor into the accountability grade.





| College & Career Readiness |       |
|----------------------------|-------|
| State                      | 42.9% |
| District                   | 28.4% |
| School<br>N/A              |       |
|                            |       |







### **Teacher Data**

29.4



99.2%

In-Field Teachers



# **Cook Elementary School**

### **Detailed Assessment and Other Data**

### Student Performance

The following information shows each level of student performance on statewide assessments.

#### Math



### English



#### Science



### Student Assessment Participation

<5%

In-School Suspension



<5%

Out-of-School Suspension

15.2 %
Chronic Absenteeism
\$12,041.37
Per-Pupil Expend