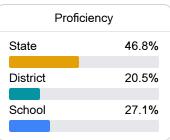

### **English**

Measurements of student performance on the statewide English language arts (ELA) assessment.