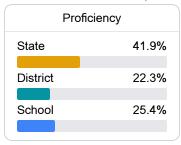

d information, please visit https://msrc.mdek12.org.



# **Cook Elementary School**

Columbus Municipal School District



2217 N SEVENTH STREET Columbus, MS 39705



Tiffiney Weddle WeddleT@columbuscityschools.org

### School Accountability Grade Components

Mississippi's accountability system assigns "A" through "F" letter grades for schools and districts. Grades are based on student achievement, student growth, student participation in testing, and other academic measures. COVID - 19 pandemic disruptions continue to be reflected in 2021 - 2022 accountability data, particularly growth data.

### Math

Measurements of student performance on the statewide math assessment.







### **English**

Measurements of student performance on the statewide English language arts (ELA) assessment.







### Other Measures

Other measurements of student performance that factor into the accountability grade.





| College & Career Readiness |       |
|----------------------------|-------|
| State                      | 42.9% |
| District                   | 28.4% |
| School<br>N/A              |       |
|                            |       |







### **Teacher Data**

29.4



99.2%

In-Field Teachers



# **Cook Elementary School**

### **Detailed Assessment and Other Data**

### Student Performance

The following information shows each level of student performance on statewide assessments.

#### Math



### English



#### Science



### Student Assessment Participation

<5%

In-School Suspension



<5%

Out-of-School Suspension

15.2 %
Chronic Absenteeism
\$12,041.37
Per-Pupil Ex