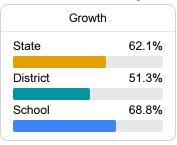

information, please visit https://msrc.mdek12.org.



# **Cook Elementary School**

Columbus Municipal School District



2217 N SEVENTH STREET Columbus, MS 39705



Tiffiney Weddle WeddleT@columbuscityschools.org

### School Accountability Grade Components

Mississippi's accountability system assigns "A" through "F" letter grades for schools and districts. Grades are based on student achievement, student growth, student participation in testing, and other academic measures. COVID - 19 pandemic disruptions continue to be reflected in 2021 - 2022 accountability data, particularly growth data.

### Math

Measurements of student performance on the statewide math assessment.







### **English**

Measurements of student performance on the statewide English language arts (ELA) assessment.







### Other Measures

Other measurements of student performance that factor into the accountability grade.





| College & Career Readiness |       |
|----------------------------|-------|
| State                      | 42.9% |
| District                   | 28.4% |
| School<br>N/A              |       |
|                            |       |







### **Teacher Data**

29.4



99.2%

In-Field Teachers



# **Cook Elementary School**

### **Detailed Assessment and Other Data**

### Student Performance

The following information shows each level of student performance on statewide assessments.

#### Math



### English



#### Science



### Student Assessment Participation

<5%

In-School Suspension



<5%

Out-of-School Suspension

15.2 %
Chronic Absenteeism
\$12,041.37
Per-Pupil Expe