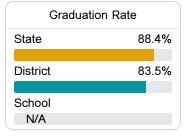

### Other Measures

Other measurements of student performance that factor into the accountability grade.

| College & Career Readiness |       |
|----------------------------|-------|
| State                      | 42.9% |
| District                   | 28.4% |
| School<br>N/A              |       |
|                            |       |