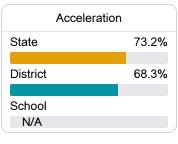

### Other Measures

Other measurements of student performance that factor into the accountability grade.

| College & Career Readiness |       |
|----------------------------|-------|
| State                      | 42.9% |
| District                   | 28.4% |
| School<br>N/A              |       |
|                            |       |