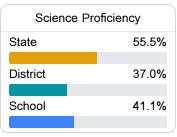

strict



2217 N SEVENTH STREET Columbus, MS 39705



Tiffiney Weddle WeddleT@columbuscityschools.org

### School Accountability Grade Components

Mississippi's accountability system assigns "A" through "F" letter grades for schools and districts. Grades are based on student achievement, student growth, student participation in testing, and other academic measures. COVID - 19 pandemic disruptions continue to be reflected in 2021 - 2022 accountability data, particularly growth data.

### Math

Measurements of student performance on the statewide math assessment.







### **English**

Measurements of student performance on the statewide English language arts (ELA) assessment.







### Other Measures

Other measurements of student performance that factor into the accountability grade.





| College & Career Readiness |       |
|----------------------------|-------|
| State                      | 42.9% |
| District                   | 28.4% |
| School<br>N/A              |       |
|                            |       |







### **Teacher Data**

29.4



99.2%

In-Field Teachers



# **Cook Elementary School**

### **Detailed Assessment and Other Data**

### Student Performance

The following information shows each level of student performance on statewide assessments.

#### Math



### English



#### Science



### Student Assessment Participation

<5%

In-School Suspension



<5%

Out-of-School Suspension

15.2 %
Chronic Absenteeism
\$12,041.37
Per-Pupil Expenditure

Other Data



Advanced Course Participation