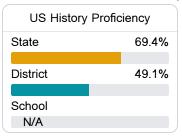

District



2217 N SEVENTH STREET Columbus, MS 39705



Tiffiney Weddle WeddleT@columbuscityschools.org

### School Accountability Grade Components

Mississippi's accountability system assigns "A" through "F" letter grades for schools and districts. Grades are based on student achievement, student growth, student participation in testing, and other academic measures. COVID - 19 pandemic disruptions continue to be reflected in 2021 - 2022 accountability data, particularly growth data.

### Math

Measurements of student performance on the statewide math assessment.







### **English**

Measurements of student performance on the statewide English language arts (ELA) assessment.







### Other Measures

Other measurements of student performance that factor into the accountability grade.





| College & Career Readiness |       |
|----------------------------|-------|
| State                      | 42.9% |
| District                   | 28.4% |
| School<br>N/A              |       |
|                            |       |







### **Teacher Data**

29.4



99.2%

In-Field Teachers



# **Cook Elementary School**

### **Detailed Assessment and Other Data**

### Student Performance

The following information shows each level of student performance on statewide assessments.

#### Math



### English



#### Science



### Student Assessment Participation

<5%

In-School Suspension



<5%

Out-of-School Suspension

15.2 %
Chronic Absenteeism
\$12,041.37
Per-Pupil Expenditure

Other Data



Advanced Course Participation