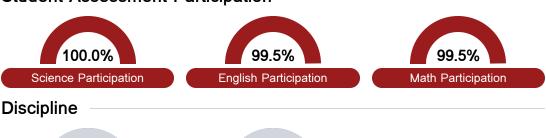

### Student Assessment Participation

<5%

In-School Suspension

<5%

Out-of-School Suspension

15.2 %
Chronic Absenteeism
\$12,041.37
Per-Pupil Expenditure

Other Data

Advanced Course Participation