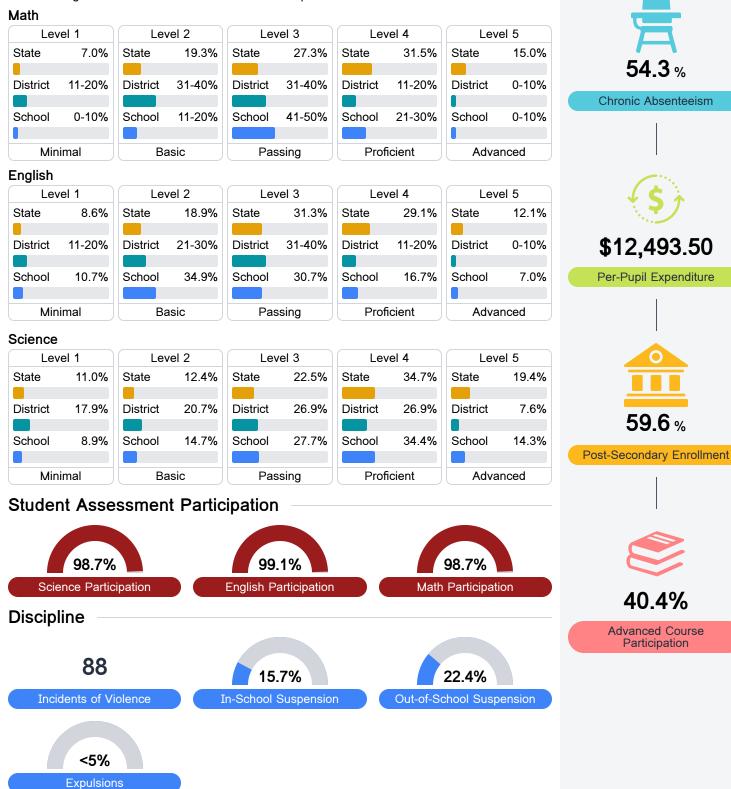

## **Detailed Assessment and Other Data**

#### Student Performance

The following information shows each level of student performance on statewide assessments.

Other Data