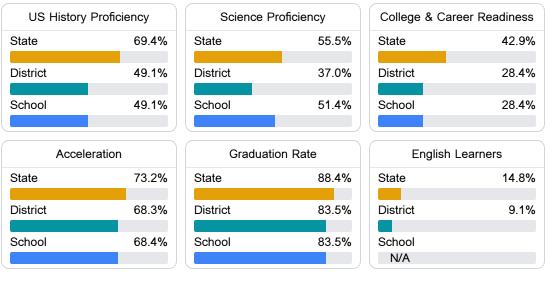

#### Other Measures

Other measurements of student performance that factor into the accountability grade.