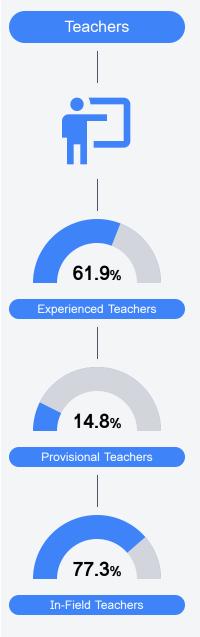

Marlon Andrews AndrewsM@columbuscityschools.org

## School Accountability Grade Components

Mississippi's accountability system assigns "A" through "F" letter grades for schools and districts. Grades are based on student achievement, student growth, student participation in testing, and other academic measures. COVID - 19 pandemic disruptions continue to be reflected in 2021 - 2022 accountability data, particularly growth data.

## **Teacher Data**

78.6

Math

Measurements of student performance on the statewide math assessment.

215 Hemlock Street Columbus, MS 39702



### English

Measurements of student performance on the statewide English language arts (ELA) assessment.



#### Other Measures

Other measurements of student performance that factor into the accountability grade.







## **Detailed Assessment and Other Data**

#### Student Performance

The following information shows each level of student performance on statewide assessments.





Other Data