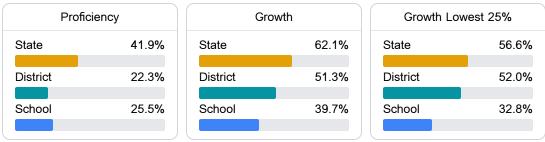

### English

Measurements of student performance on the statewide English language arts (ELA) assessment.